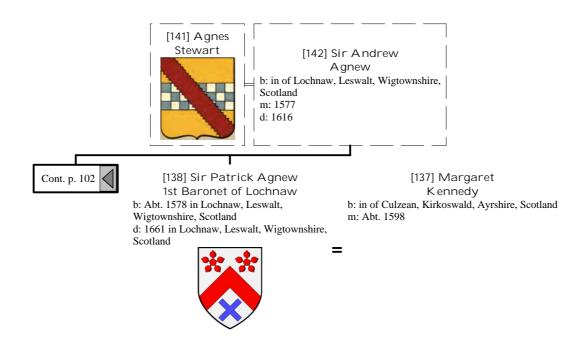

ndants of Henry I, King of France (111 of 172)



# Selected descendants of Henry I, King of France (112 of 172)





## Selected descendants of Henry I, King of France (114 of 172)



## Selected descendants of Henry I, King of France (115 of 172)





## Selected descendants of Henry I, King of France (117 of 172)



## Selected descendants of Henry I, King of France (118 of 172)



# Selected descendants of Henry I, King of France (119 of 172)









## Selected descendants of Henry I, King of France (123 of 172)



### Selected descendants of Henry I, King of France (124 of 172)







## Selected descendants of Henry I, King of France (127 of 172)







# Selected descendants of Henry I, King of France (130 of 172)



# Selected descendants of Henry I, King of France (131 of 172)



# Selected descendants of Henry I, King of France (132 of 172)



















## Selected descendants of Henry I, King of France (141 of 172)







## Selected descendants of Henry I, King of France (144 of 172)



## Selected descendants of Henry I, King of France (145 of 172)









## Selected descendants of Henry I, King of France (149 of 172)









## Selected descendants of Henry I, King of France (153 of 172)



## Selected descendants of Henry I, King of France (154 of 172)







#### Selected descendants of Henry I, King of France (157 of 172)



## Selected descendants of Henry I, King of France (158 of 172)









## Selected descendants of Henry I, King of France (162 of 172)



## Selected descendants of Henry I, King of France (163 of 172)



#### Selected desc