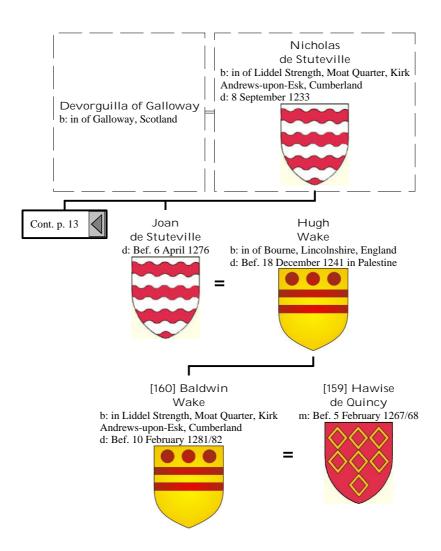

escendants of Henry I, King of France (8 of 172)



### Selected descendants of Henry I, King of France (9 of 172)





#### Selected descendants of Henry I, King of France (11 of 172)









### Selected descendants of Henry I, King of France (15 of 172)



### Selected descendants of Henry I, King of France (16 of 172)



### Selected descendants of Henry I, King of France (17 of 172)



### Selected descendants of Henry I, King of France (18 of 172)



### Selected descendants of Henry I, King of France (19 of 172)



### Selected descendants of Henry I, King of France (20 of 172)



### Selected descendants of Henry I, King of France (21 of 172)



# Selected descendants of Henry I, King of France (22 of 172)



#### Selected descendants of Henry I, King of France (23 of 172)









### Selected descendants of Henry I, King of France (27 of 172)



Selected descendants of Henry I, King of France (28 of 172)







### Selected descendants of Henry I, King of France (31 of 172)









### Selected descendants of Henry I, King of France (35 of 172)







## Selected descendants of Henry I, King of France (38 of 172)





## Selected descendants of Henry I, King of France (40 of 172)





## Selected descendants of Henry I, King of France (42 of 172)





#### Selected descendants of Henry I, King of France (44 of 172)





## Selected descendants of Henry I, King of France (46 of 172)



# Selected descendants of Henry I, King of France (47 of 172)





## Selected descendants of Henry I, King of France (49 of 172)











#### Selected descendants of Henry I, K