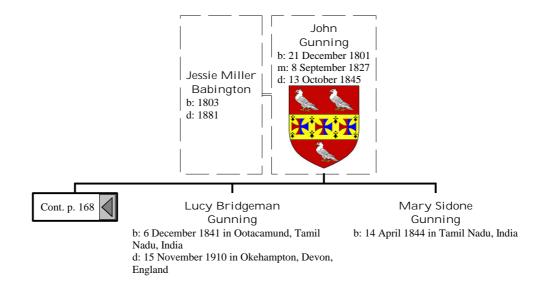

ants of Henry I, King of France (153 of 172)



## Selected descendants of Henry I, King of France (154 of 172)







#### Selected descendants of Henry I, King of France (157 of 172)



## Selected descendants of Henry I, King of France (158 of 172)









## Selected descendants of Henry I, King of France (162 of 172)



## Selected descendants of Henry I, King of France (163 of 172)



#### Selected descendants of Henry I, King of France (164 of 172)



## Selected descendants of Henry I, King of France (165 of 172)



# Selected descendants of Henry I, King of France (166 of 172)



## Selected descendants of Henry I, King of France (167 of 172)



## Selected descendants of Henry I, King of France (168 of 172)



#### Selected descendants of Henry I, King of France (169 of 172)





## Selected descendants of Henry I, King of France (171 of 172)



## Selected descendants of Henry I, King of France (172 of 172)