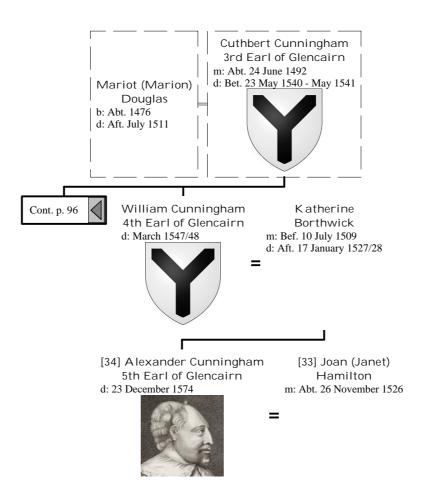

endants of Henry I, King of France (102 of 172)







## Selected descendants of Henry I, King of France (105 of 172)



## Selected descendants of Henry I, King of France (106 of 172)



## Selected descendants of Henry I, King of France (107 of 172)



# Selected descendants of Henry I, King of France (108 of 172)







# Selected descendants of Henry I, King of France (111 of 172)



# Selected descendants of Henry I, King of France (112 of 172)





## Selected descendants of Henry I, King of France (114 of 172)



## Selected descendants of Henry I, King of France (115 of 172)





## Selected descendants of Henry I, King of France (117 of 172)



## Selected descendants of Henry I, King of France (118 of 172)



# Selected descendants of Henry I, King of France (119 of 172)









## Selected descendants of Henry I, King of France (123 of 172)



### Selected descendants of Henry I, King of France (124 of 172)







## Selected descendants of Henry I, King of France (127 of 172)







# Selected descendants of Henry I, King of France (130 of 172)



# Selected descendants of Henry I, King of France (131 of 172)



# Selected descendants of Henry I, King of France (132 of 172)



















## Selected descendants of Henry I, King of France (141 of 172)







## Selected descendants of Henry I, King of France (144 of 172)



## Selected descendants of Henry I, King of France (145 of 172)









## Selected descendants of Henry I, King of France (149 of 172)









## Selected descendants of Henry I, King of France (153 of 172)



## Selected descendants