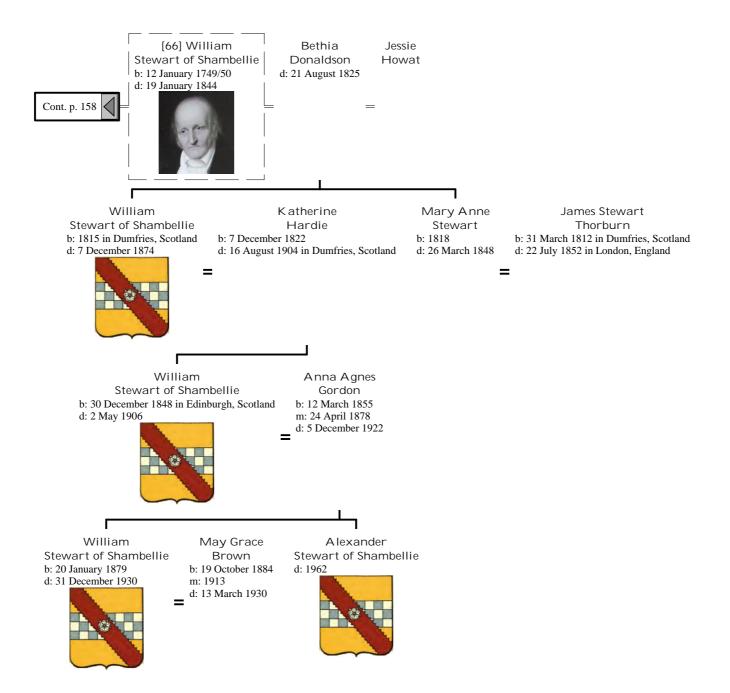

France (130 of 172)



# Selected descendants of Henry I, King of France (131 of 172)



# Selected descendants of Henry I, King of France (132 of 172)



















## Selected descendants of Henry I, King of France (141 of 172)







## Selected descendants of Henry I, King of France (144 of 172)



## Selected descendants of Henry I, King of France (145 of 172)









## Selected descendants of Henry I, King of France (149 of 172)









## Selected descendants of Henry I, King of France (153 of 172)



## Selected descendants of Henry I, King of France (154 of 172)







#### Selected descendants of Henry I, King of France (157 of 172)



## Selected descendants of Henry I, King of France (158 of 172)









## Selected descendants of Henry I, King of France (162 of 172)



## Selected descendants of Henry I, King of France (163 of 172)



#### Selected descendants of Henry I, King of France (164 of 172)



## Selected descendants of Henry I, King of France (165 of 172)



# Selected descendants of Henry I, King of France (166 of 172)



## Selected descendants of Henry I, King of France (167 of 172)



## Selected descendants of Henry I, King of France (168 of 172)



#### Selected descendants of Henry I, King of France (169 of 172)





## Selected descendants of Henry I, King of France (171 of 172)



## Selected descendants of Henry I, King of France (172 of 172)