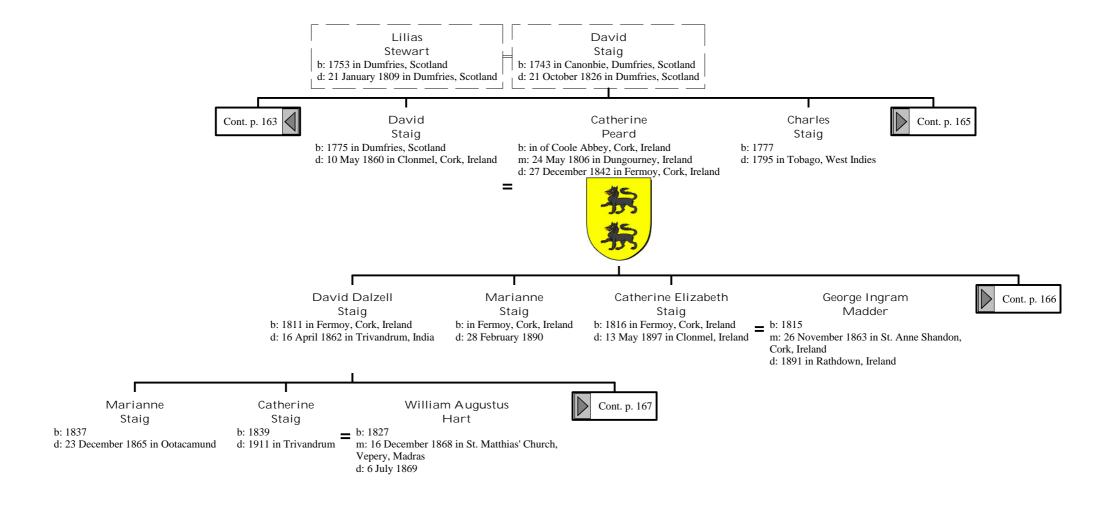

## Selected descendants of Henry I, King of France (163 of 172)

#### Selected descendants of Henry I, King of France (164 of 172)