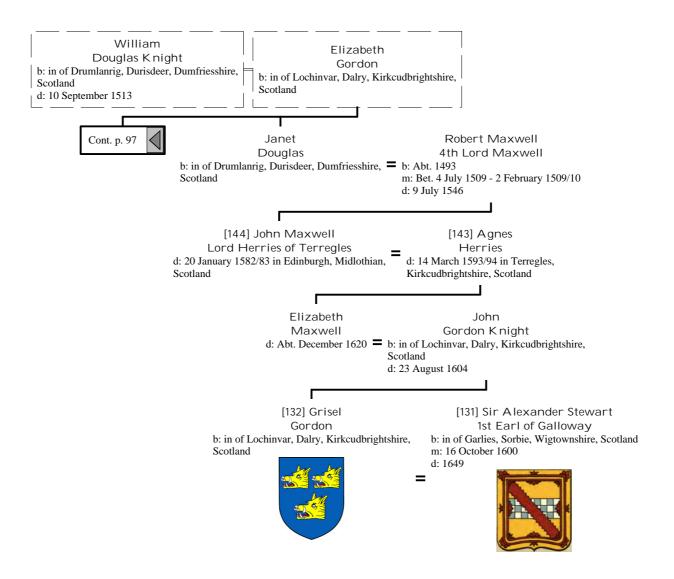

escendants of Henry I, King of France (106 of 172)



## Selected descendants of Henry I, King of France (107 of 172)



# Selected descendants of Henry I, King of France (108 of 172)







# Selected descendants of Henry I, King of France (111 of 172)



# Selected descendants of Henry I, King of France (112 of 172)





## Selected descendants of Henry I, King of France (114 of 172)



## Selected descendants of Henry I, King of France (115 of 172)





## Selected descendants of Henry I, King of France (117 of 172)



## Selected descendants of Henry I, King of France (118 of 172)



# Selected descendants of Henry I, King of France (119 of 172)









## Selected descendants of Henry I, King of France (123 of 172)



### Selected descendants of Henry I, King of France (124 of 172)







## Selected descendants of Henry I, King of France (127 of 172)







# Selected descendants of Henry I, King of France (130 of 172)



# Selected descendants of Henry I, King of France (131 of 172)



# Selected descendants of Henry I, King of France (132 of 172)



















## Selected descendants of Henry I, King of France (141 of 172)







## Selected descendants of Henry I, King of France (144 of 172)



## Selected descendants of Henry I, King of France (145 of 172)









## Selected descendants of Henry I, King of France (149 of 172)









## Selected descendants of Henry I, King of France (153 of 172)



## Selected descendants of Henry I, King of France (154 of 172)







#### Selected descendants of Henry I, King of France (157 of 172)



## Selected descen