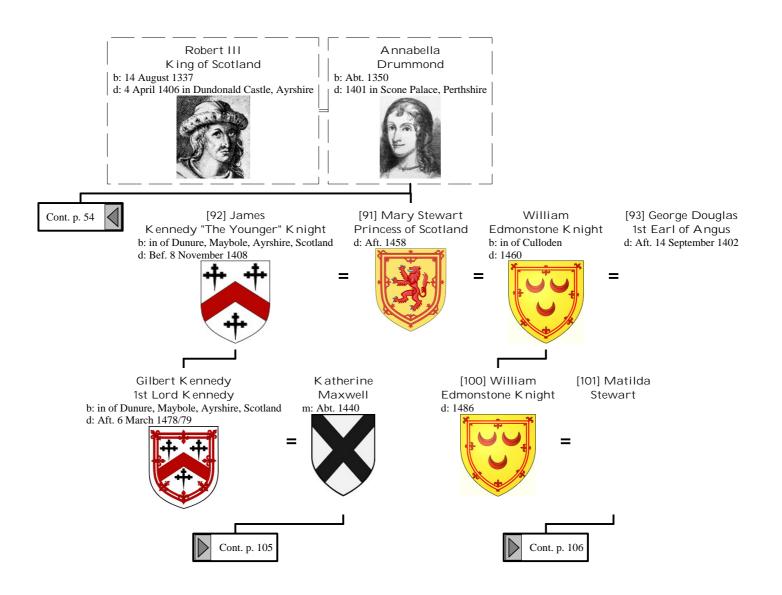

lected descendants of Henry I, King of France (59 of 172)









## Selected descendants of Henry I, King of France (63 of 172)





## Selected descendants of Henry I, King of France (65 of 172)



#### Selected descendants of Henry I, King of France (66 of 172)



#### Selected descendants of Henry I, King of France (67 of 172)





## Selected descendants of Henry I, King of France (69 of 172)



#### Selected descendants of Henry I, King of France (70 of 172)



## Selected descendants of Henry I, King of France (71 of 172)



## Selected descendants of Henry I, King of France (72 of 172)



# Selected descendants of Henry I, King of France (73 of 172)



## Selected descendants of Henry I, King of France (74 of 172)



## Selected descendants of Henry I, King of France (75 of 172)



## Selected descendants of Henry I, King of France (76 of 172)



## Selected descendants of Henry I, King of France (77 of 172)









## Selected descendants of Henry I, King of France (81 of 172)







## Selected descendants of Henry I, King of France (84 of 172)



## Selected descendants of Henry I, King of France (85 of 172)



#### Selected descendants of Henry I, King of France (86 of 172)



#### Selected descendants of Henry I, King of France (87 of 172)



## Selected descendants of Henry I, King of France (88 of 172)



#### Selected descendants of Henry I, King of France (89 of 172)



## Selected descendants of Henry I, King of France (90 of 172)













#### Selected descendants of Henry I, King of France (96 of 172)



## Selected descendants of Henry I, King of