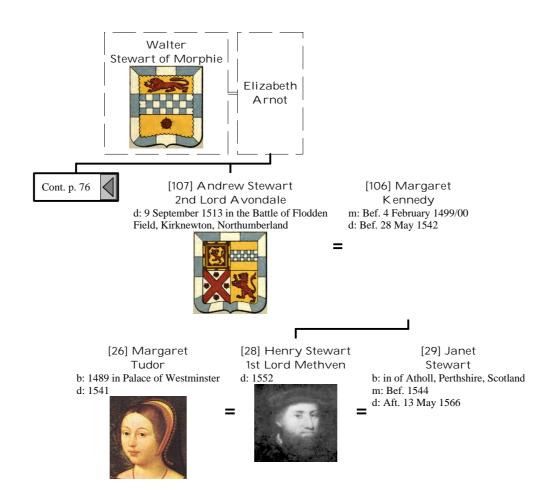

endants of Henry I, King of France (88 of 172)



#### Selected descendants of Henry I, King of France (89 of 172)



## Selected descendants of Henry I, King of France (90 of 172)













#### Selected descendants of Henry I, King of France (96 of 172)



## Selected descendants of Henry I, King of France (97 of 172)





## Selected descendants of Henry I, King of France (99 of 172)



## Selected descendants of Henry I, King of France (100 of 172)



## Selected descendants of Henry I, King of France (101 of 172)



## Selected descendants of Henry I, King of France (102 of 172)







## Selected descendants of Henry I, King of France (105 of 172)



## Selected descendants of Henry I, King of France (106 of 172)



## Selected descendants of Henry I, King of France (107 of 172)



# Selected descendants of Henry I, King of France (108 of 172)







# Selected descendants of Henry I, King of France (111 of 172)



# Selected descendants of Henry I, King of France (112 of 172)





## Selected descendants of Henry I, King of France (114 of 172)



## Selected descendants of Henry I, King of France (115 of 172)





## Selected descendants of Henry I, King of France (117 of 172)



## Selected descendants of Henry I, King of France (118 of 172)



# Selected descendants of Henry I, King of France (119 of 172)









## Selected descendants of Henry I, King of France (123 of 172)



### Selected descendants of Henry I, King of France (124 of 172)







## Selected descendants of Henry I, King of France (127 of 172)







# Selected descendants of Henry I, King of