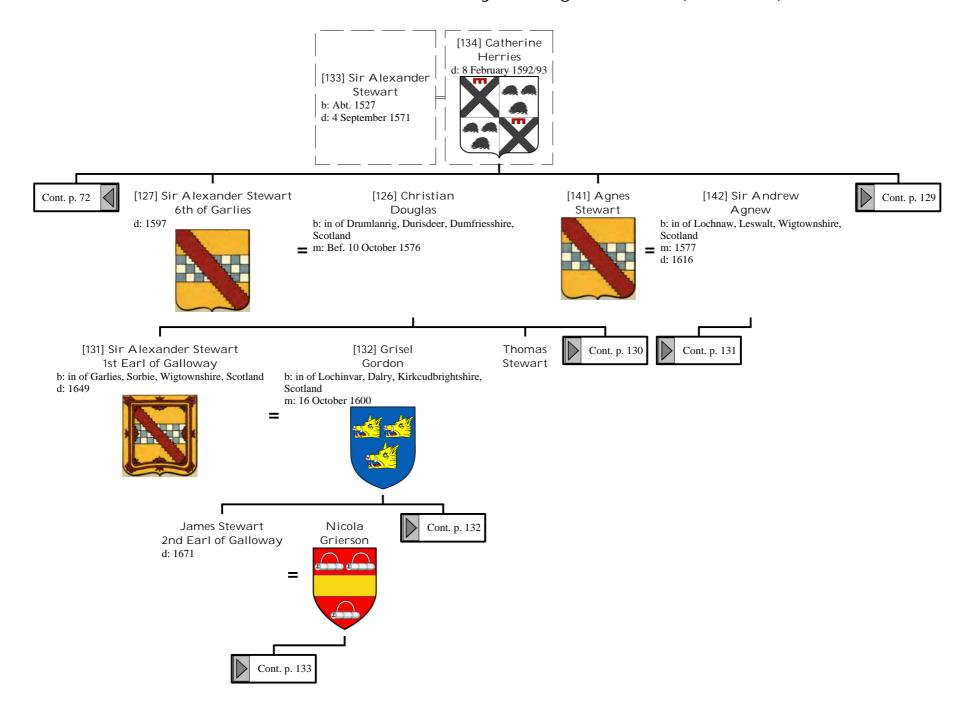

escendants of Henry I, King of France (85 of 172)



#### Selected descendants of Henry I, King of France (86 of 172)



#### Selected descendants of Henry I, King of France (87 of 172)



## Selected descendants of Henry I, King of France (88 of 172)



#### Selected descendants of Henry I, King of France (89 of 172)



## Selected descendants of Henry I, King of France (90 of 172)













#### Selected descendants of Henry I, King of France (96 of 172)



## Selected descendants of Henry I, King of France (97 of 172)





## Selected descendants of Henry I, King of France (99 of 172)



## Selected descendants of Henry I, King of France (100 of 172)



## Selected descendants of Henry I, King of France (101 of 172)



## Selected descendants of Henry I, King of France (102 of 172)







## Selected descendants of Henry I, King of France (105 of 172)



## Selected descendants of Henry I, King of France (106 of 172)



## Selected descendants of Henry I, King of France (107 of 172)



# Selected descendants of Henry I, King of France (108 of 172)







# Selected descendants of Henry I, King of France (111 of 172)



# Selected descendants of Henry I, King of France (112 of 172)





## Selected descendants of Henry I, King of France (114 of 172)



## Selected descendants of Henry I, King of France (115 of 172)





## Selected descendants of Henry I, King of France (117 of 172)



## Selected descendants of Henry I, King of France (118 of 172)



# Selected descendants of Henry I, King of France (119 of 172)









## Selected descendants of Henry I, King of Fra