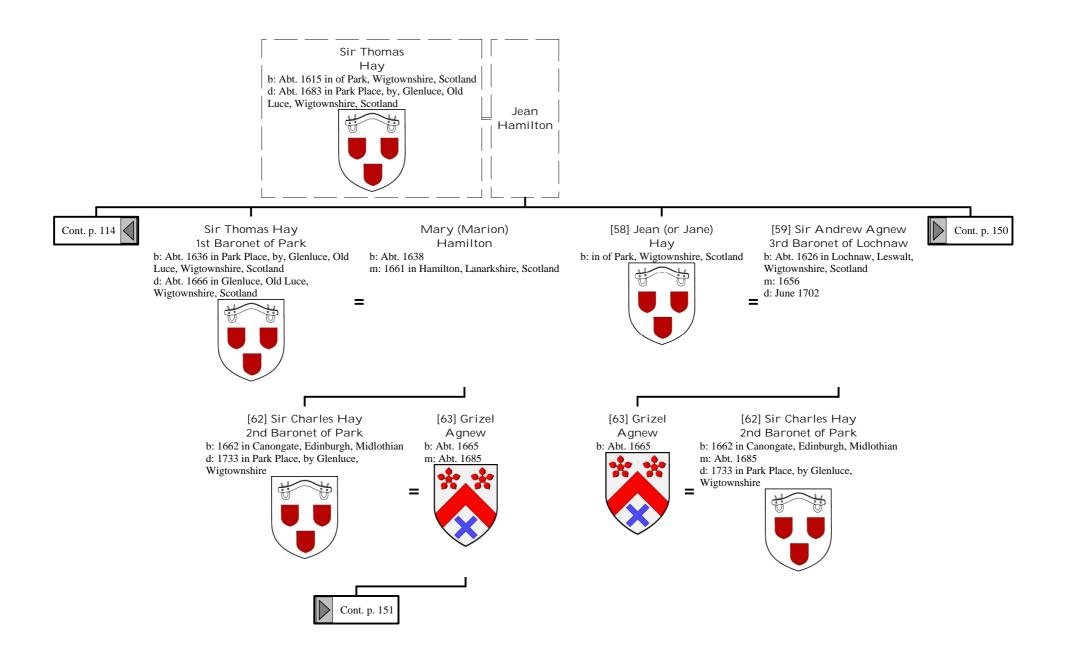

y I, King of France (114 of 172)



## Selected descendants of Henry I, King of France (115 of 172)





## Selected descendants of Henry I, King of France (117 of 172)



## Selected descendants of Henry I, King of France (118 of 172)



# Selected descendants of Henry I, King of France (119 of 172)









## Selected descendants of Henry I, King of France (123 of 172)



### Selected descendants of Henry I, King of France (124 of 172)







## Selected descendants of Henry I, King of France (127 of 172)







# Selected descendants of Henry I, King of France (130 of 172)



# Selected descendants of Henry I, King of France (131 of 172)



# Selected descendants of Henry I, King of France (132 of 172)



















## Selected descendants of Henry I, King of France (141 of 172)







## Selected descendants of Henry I, King of France (144 of 172)



## Selected descendants of Henry I, King of France (145 of 172)









## Selected descendants of Henry I, King of France (149 of 172)









## Selected descendants of Henry I, King of France (153 of 172)



## Selected descendants of Henry I, King of France (154 of 172)







#### Selected descendants of Henry I, King of France (157 of 172)



## Selected descendants of Henry I, King of France (158 of 172)









## Selected descendants of Henry I, King of France (162 of 172)



## Selected descendants of Henry I, King of France (163 of 172)



#### Selected descendants of Henry I, King of France (164 of 172)



## Selected descendants of Henry I, King of France (165 of 172)



# Selected descendants of Henry