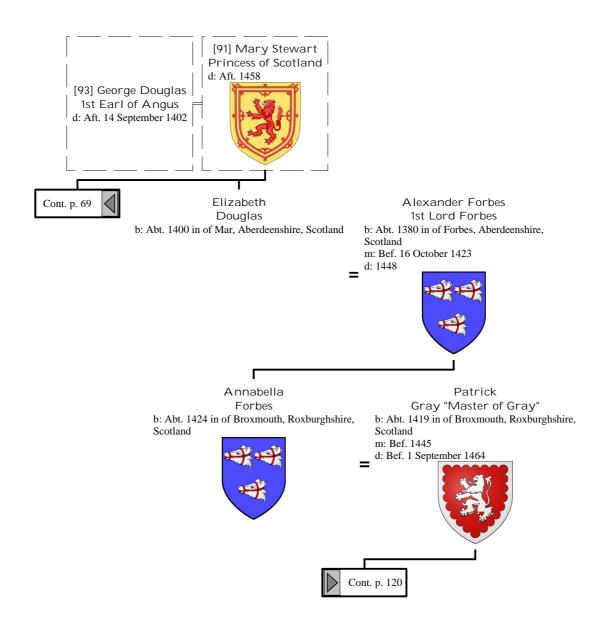

endants of Henry I, King of France (74 of 172)



## Selected descendants of Henry I, King of France (75 of 172)



## Selected descendants of Henry I, King of France (76 of 172)



## Selected descendants of Henry I, King of France (77 of 172)









## Selected descendants of Henry I, King of France (81 of 172)







## Selected descendants of Henry I, King of France (84 of 172)



## Selected descendants of Henry I, King of France (85 of 172)



#### Selected descendants of Henry I, King of France (86 of 172)



#### Selected descendants of Henry I, King of France (87 of 172)



## Selected descendants of Henry I, King of France (88 of 172)



#### Selected descendants of Henry I, King of France (89 of 172)



## Selected descendants of Henry I, King of France (90 of 172)













#### Selected descendants of Henry I, King of France (96 of 172)



## Selected descendants of Henry I, King of France (97 of 172)





## Selected descendants of Henry I, King of France (99 of 172)



## Selected descendants of Henry I, King of France (100 of 172)



## Selected descendants of Henry I, King of France (101 of 172)



## Selected descendants of Henry I, King of France (102 of 172)







## Selected descendants of Henry I, King of France (105 of 172)



## Selected descendants of Henry I, King of France (106 of 172)



## Selected descendants of Henry I, King of France (107 of 172)



# Selected descendants of Henry I, King of France (108 of 172)







# Selected descendants of Henry I, King of France (111 of 172)



# Selected descendants of Henry I, King of France (112