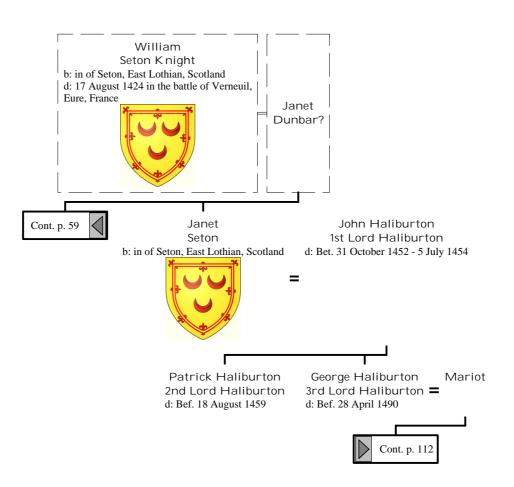

lected descendants of Henry I, King of France (66 of 172)



#### Selected descendants of Henry I, King of France (67 of 172)





## Selected descendants of Henry I, King of France (69 of 172)



#### Selected descendants of Henry I, King of France (70 of 172)



## Selected descendants of Henry I, King of France (71 of 172)



## Selected descendants of Henry I, King of France (72 of 172)



# Selected descendants of Henry I, King of France (73 of 172)



## Selected descendants of Henry I, King of France (74 of 172)



## Selected descendants of Henry I, King of France (75 of 172)



## Selected descendants of Henry I, King of France (76 of 172)



## Selected descendants of Henry I, King of France (77 of 172)









## Selected descendants of Henry I, King of France (81 of 172)







## Selected descendants of Henry I, King of France (84 of 172)



## Selected descendants of Henry I, King of France (85 of 172)



#### Selected descendants of Henry I, King of France (86 of 172)



#### Selected descendants of Henry I, King of France (87 of 172)



## Selected descendants of Henry I, King of France (88 of 172)



#### Selected descendants of Henry I, King of France (89 of 172)



## Selected descendants of Henry I, King of France (90 of 172)













#### Selected descendants of Henry I, King of France (96 of 172)



## Selected descendants of Henry I, King of France (97 of 172)





## Selected descendants of Henry I, King of France (99 of 172)



## Selected descendants of Henry I, King of France (100 of 172)



## Selected descendants of Henry I, King of France