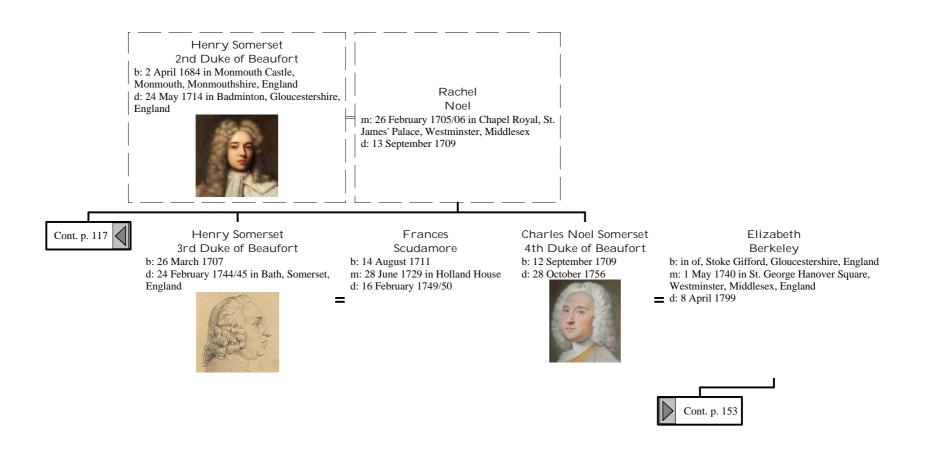

King of France (115 of 172)





## Selected descendants of Henry I, King of France (117 of 172)



## Selected descendants of Henry I, King of France (118 of 172)



# Selected descendants of Henry I, King of France (119 of 172)









## Selected descendants of Henry I, King of France (123 of 172)



### Selected descendants of Henry I, King of France (124 of 172)







## Selected descendants of Henry I, King of France (127 of 172)







# Selected descendants of Henry I, King of France (130 of 172)



# Selected descendants of Henry I, King of France (131 of 172)



# Selected descendants of Henry I, King of France (132 of 172)



















## Selected descendants of Henry I, King of France (141 of 172)







## Selected descendants of Henry I, King of France (144 of 172)



## Selected descendants of Henry I, King of France (145 of 172)









## Selected descendants of Henry I, King of France (149 of 172)









## Selected descendants of Henry I, King of France (153 of 172)



## Selected descendants of Henry I, King of France (154 of 172)







#### Selected descendants of Henry I, King of France (157 of 172)



## Selected descendants of Henry I, King of France (158 of 172)









## Selected descendants of Henry I, King of France (162 of 172)



## Selected descendants of Henry I, King of France (163 of 172)



#### Selected descendants of Henry I, King of France (164 of 172)



## Selected descendants of Henry I, King of France (165 of 172)



# Selected descendants of Henry I, King of France (166 of 172)



## Selected descendants of Henry I,