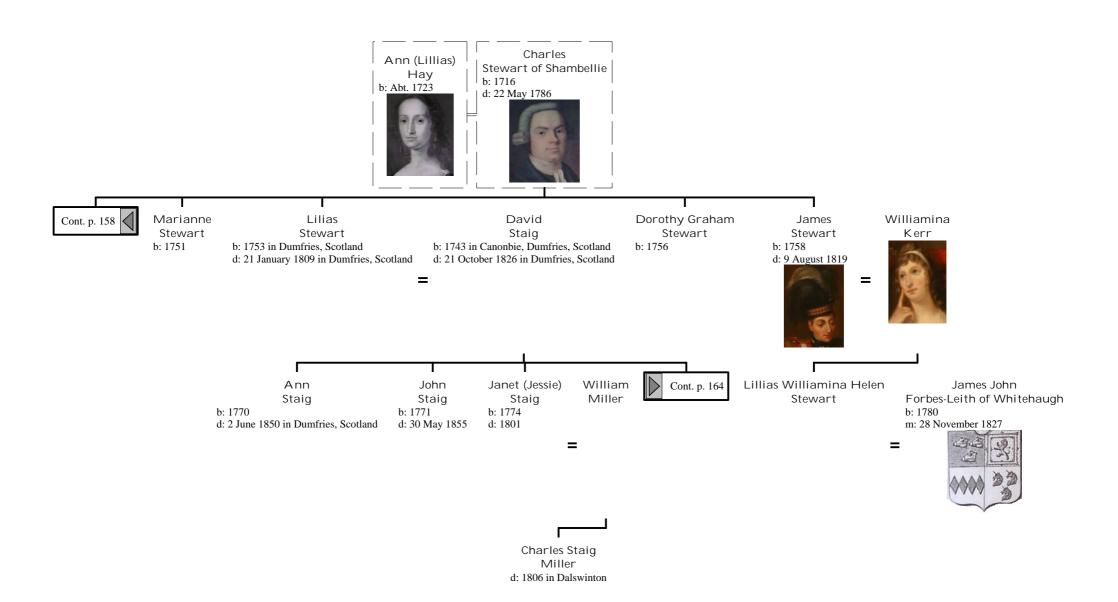

## Selected descendants of Henry I, King of France (158 of 172)

## Selected descendants of Henry I, King of France (163 of 172)