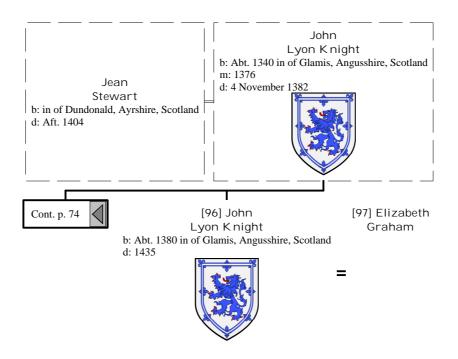

ndants of Henry I, King of France (85 of 172)



#### Selected descendants of Henry I, King of France (86 of 172)



#### Selected descendants of Henry I, King of France (87 of 172)



## Selected descendants of Henry I, King of France (88 of 172)



#### Selected descendants of Henry I, King of France (89 of 172)



## Selected descendants of Henry I, King of France (90 of 172)













#### Selected descendants of Henry I, King of France (96 of 172)



## Selected descendants of Henry I, King of France (97 of 172)





## Selected descendants of Henry I, King of France (99 of 172)



## Selected descendants of Henry I, King of France (100 of 172)



## Selected descendants of Henry I, King of France (101 of 172)



## Selected descendants of Henry I, King of France (102 of 172)







## Selected descendants of Henry I, King of France (105 of 172)



## Selected descendants of Henry I, King of France (106 of 172)



## Selected descendants of Henry I, King of France (107 of 172)



# Selected descendants of Henry I, King of France (108 of 172)







# Selected descendants of Henry I, King of France (111 of 172)



# Selected descendants of Henry I, King of France (112 of 172)





## Selected descendants of Henry I, King of France (114 of 172)



## Selected descendants of Henry I, King of France (115 of 172)





## Selected descendants of Henry I, King of France (117 of 172)



## Selected descendants of Henry I, King of France (118 of 172)



# Selected descendants of Henry I, King of France (119 of 172)









## Selected descendants of Henry I, King of France