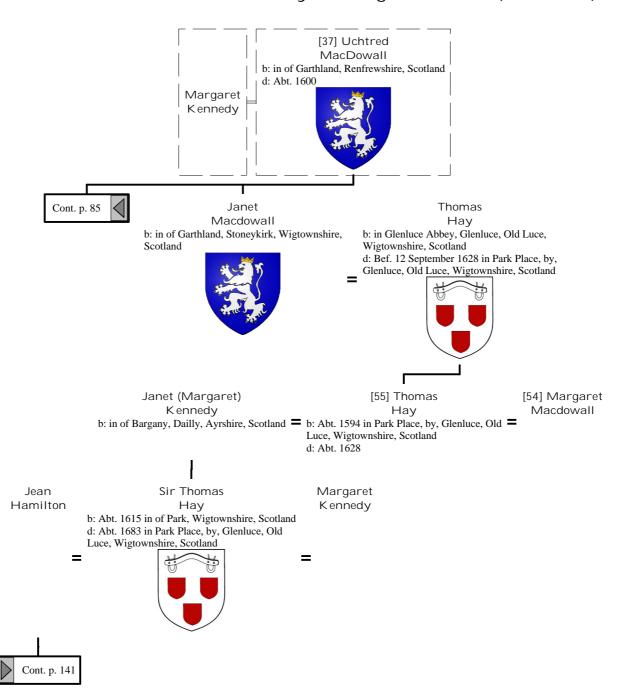

ed descendants of Henry I, King of France (97 of 172)





## Selected descendants of Henry I, King of France (99 of 172)



## Selected descendants of Henry I, King of France (100 of 172)



## Selected descendants of Henry I, King of France (101 of 172)



## Selected descendants of Henry I, King of France (102 of 172)







## Selected descendants of Henry I, King of France (105 of 172)



## Selected descendants of Henry I, King of France (106 of 172)



## Selected descendants of Henry I, King of France (107 of 172)



# Selected descendants of Henry I, King of France (108 of 172)







# Selected descendants of Henry I, King of France (111 of 172)



# Selected descendants of Henry I, King of France (112 of 172)





## Selected descendants of Henry I, King of France (114 of 172)



## Selected descendants of Henry I, King of France (115 of 172)





## Selected descendants of Henry I, King of France (117 of 172)



## Selected descendants of Henry I, King of France (118 of 172)



# Selected descendants of Henry I, King of France (119 of 172)









## Selected descendants of Henry I, King of France (123 of 172)



### Selected descendants of Henry I, King of France (124 of 172)







## Selected descendants of Henry I, King of France (127 of 172)







# Selected descendants of Henry I, King of France (130 of 172)



# Selected descendants of Henry I, King of France (131 of 172)



# Selected descendants of Henry I, King of France (132 of 172)



















## Selected descendants of Henry I, King of France (141 of 172)







## Selected descendants of H