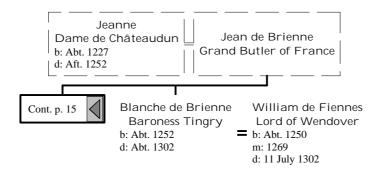

ted descendants of Henry I, King of France (11 of 172)









### Selected descendants of Henry I, King of France (15 of 172)



### Selected descendants of Henry I, King of France (16 of 172)



### Selected descendants of Henry I, King of France (17 of 172)



### Selected descendants of Henry I, King of France (18 of 172)



### Selected descendants of Henry I, King of France (19 of 172)



### Selected descendants of Henry I, King of France (20 of 172)



### Selected descendants of Henry I, King of France (21 of 172)



# Selected descendants of Henry I, King of France (22 of 172)



#### Selected descendants of Henry I, King of France (23 of 172)









### Selected descendants of Henry I, King of France (27 of 172)



Selected descendants of Henry I, King of France (28 of 172)







### Selected descendants of Henry I, King of France (31 of 172)









### Selected descendants of Henry I, King of France (35 of 172)







## Selected descendants of Henry I, King of France (38 of 172)





## Selected descendants of Henry I, King of France (40 of 172)





## Selected descendants of Henry I, King of France (42 of 172)





#### Selected descendants of Henry I, King of France (44 of 172)





## Selected descendants of Henry I, King of France (46 of 172)



# Selected descendants of Henry I, King of France (47 of 172)





## Selected descendants of Henry I, King of France (49 of 172)











#### Selected descendants of Henry I, King of France (54 of 172)



## Selected descendants of Henry I, King of France (55 of 172)



#### Selected descendants of Henry