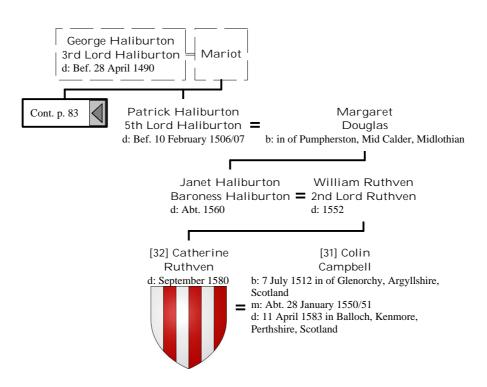

ected descendants of Henry I, King of France (96 of 172)



## Selected descendants of Henry I, King of France (97 of 172)





## Selected descendants of Henry I, King of France (99 of 172)



## Selected descendants of Henry I, King of France (100 of 172)



## Selected descendants of Henry I, King of France (101 of 172)



## Selected descendants of Henry I, King of France (102 of 172)







## Selected descendants of Henry I, King of France (105 of 172)



## Selected descendants of Henry I, King of France (106 of 172)



## Selected descendants of Henry I, King of France (107 of 172)



# Selected descendants of Henry I, King of France (108 of 172)







# Selected descendants of Henry I, King of France (111 of 172)



# Selected descendants of Henry I, King of France (112 of 172)





## Selected descendants of Henry I, King of France (114 of 172)



## Selected descendants of Henry I, King of France (115 of 172)





## Selected descendants of Henry I, King of France (117 of 172)



## Selected descendants of Henry I, King of France (118 of 172)



# Selected descendants of Henry I, King of France (119 of 172)









## Selected descendants of Henry I, King of France (123 of 172)



### Selected descendants of Henry I, King of France (124 of 172)







## Selected descendants of Henry I, King of France (127 of 172)







# Selected descendants of Henry I, King of France (130 of 172)



# Selected descendants of Henry I, King of France (131 of 172)



# Selected descendants of Henry I, King of France (132 of 172)



















## Selected descendants of Hen