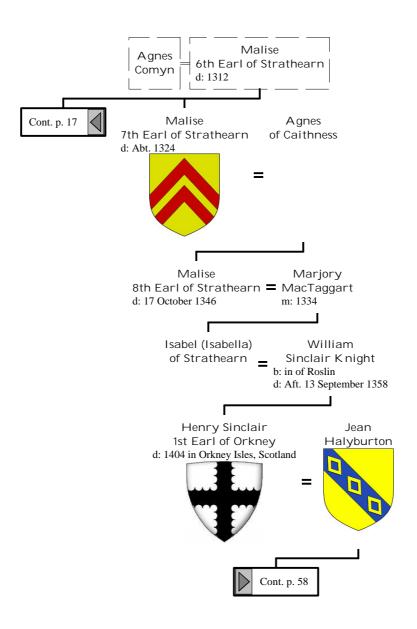

d descendants of Henry I, King of France (15 of 172)



### Selected descendants of Henry I, King of France (16 of 172)



### Selected descendants of Henry I, King of France (17 of 172)



### Selected descendants of Henry I, King of France (18 of 172)



### Selected descendants of Henry I, King of France (19 of 172)



### Selected descendants of Henry I, King of France (20 of 172)



### Selected descendants of Henry I, King of France (21 of 172)



# Selected descendants of Henry I, King of France (22 of 172)



#### Selected descendants of Henry I, King of France (23 of 172)









### Selected descendants of Henry I, King of France (27 of 172)



Selected descendants of Henry I, King of France (28 of 172)







### Selected descendants of Henry I, King of France (31 of 172)









### Selected descendants of Henry I, King of France (35 of 172)







## Selected descendants of Henry I, King of France (38 of 172)





## Selected descendants of Henry I, King of France (40 of 172)





## Selected descendants of Henry I, King of France (42 of 172)





#### Selected descendants of Henry I, King of France (44 of 172)





## Selected descendants of Henry I, King of France (46 of 172)



# Selected descendants of Henry I, King of France (47 of 172)





## Selected descendants of Henry I, King of France (49 of 172)











#### Selected descendants of Henry I, King of France (54 of 172)



## Selected descendants of Henry I, King of France (55 of 172)



#### Selected descendants of Henry I, King of France (56 of 172)







## Selected descendants of Henry I, Ki