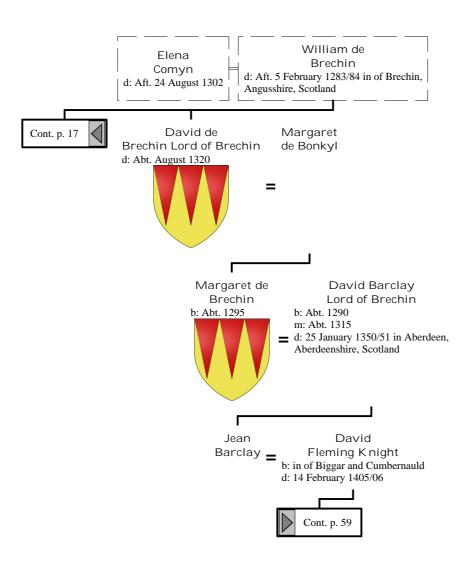

descendants of Henry I, King of France (15 of 172)



### Selected descendants of Henry I, King of France (16 of 172)



### Selected descendants of Henry I, King of France (17 of 172)



### Selected descendants of Henry I, King of France (18 of 172)



### Selected descendants of Henry I, King of France (19 of 172)



### Selected descendants of Henry I, King of France (20 of 172)



### Selected descendants of Henry I, King of France (21 of 172)



# Selected descendants of Henry I, King of France (22 of 172)



#### Selected descendants of Henry I, King of France (23 of 172)









### Selected descendants of Henry I, King of France (27 of 172)



Selected descendants of Henry I, King of France (28 of 172)







### Selected descendants of Henry I, King of France (31 of 172)









### Selected descendants of Henry I, King of France (35 of 172)







## Selected descendants of Henry I, King of France (38 of 172)





## Selected descendants of Henry I, King of France (40 of 172)





## Selected descendants of Henry I, King of France (42 of 172)





#### Selected descendants of Henry I, King of France (44 of 172)





## Selected descendants of Henry I, King of France (46 of 172)



# Selected descendants of Henry I, King of France (47 of 172)





## Selected descendants of Henry I, King of France (49 of 172)











#### Selected descendants of Henry I, King of France (54 of 172)



## Selected descendants of Henry I, King of France (55 of 172)



#### Selected descendants of Henry I, King of France (56 of 172)







## Selected descendants of Henry I, King