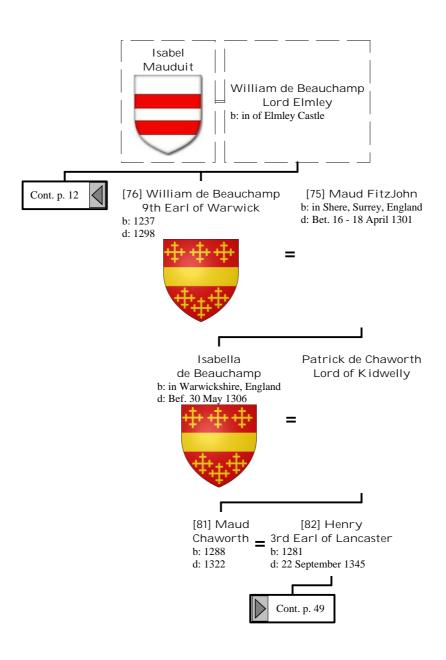

descendants of Henry I, King of France (8 of 172)



### Selected descendants of Henry I, King of France (9 of 172)





#### Selected descendants of Henry I, King of France (11 of 172)









### Selected descendants of Henry I, King of France (15 of 172)



### Selected descendants of Henry I, King of France (16 of 172)



### Selected descendants of Henry I, King of France (17 of 172)



### Selected descendants of Henry I, King of France (18 of 172)



### Selected descendants of Henry I, King of France (19 of 172)



### Selected descendants of Henry I, King of France (20 of 172)



### Selected descendants of Henry I, King of France (21 of 172)



# Selected descendants of Henry I, King of France (22 of 172)



#### Selected descendants of Henry I, King of France (23 of 172)









### Selected descendants of Henry I, King of France (27 of 172)



Selected descendants of Henry I, King of France (28 of 172)







### Selected descendants of Henry I, King of France (31 of 172)









### Selected descendants of Henry I, King of France (35 of 172)







## Selected descendants of Henry I, King of France (38 of 172)





## Selected descendants of Henry I, King of France (40 of 172)





## Selected descendants of Henry I, King of France (42 of 172)





#### Selected descendants of Henry I, King of France (44 of 172)





## Selected descendants of Henry I, King of France (46 of 172)



# Selected descendants of Henry I, King of France (47 of 172)





## Selected descendants of Henry I, King of France (49 of 172)











#### Selected descendants of Henry I,