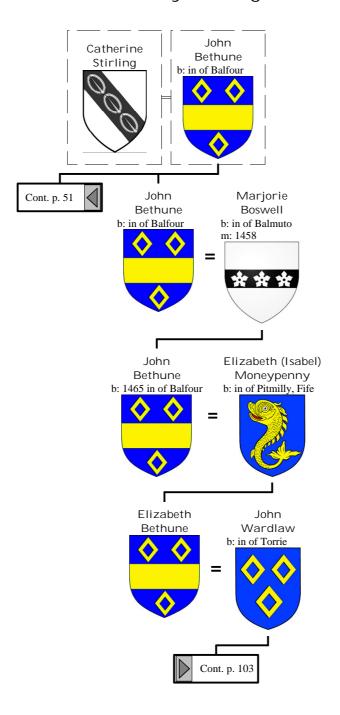

descendants of Henry I, King of France (55 of 172)



#### Selected descendants of Henry I, King of France (56 of 172)







## Selected descendants of Henry I, King of France (59 of 172)









## Selected descendants of Henry I, King of France (63 of 172)





## Selected descendants of Henry I, King of France (65 of 172)



#### Selected descendants of Henry I, King of France (66 of 172)



#### Selected descendants of Henry I, King of France (67 of 172)





## Selected descendants of Henry I, King of France (69 of 172)



#### Selected descendants of Henry I, King of France (70 of 172)



## Selected descendants of Henry I, King of France (71 of 172)



## Selected descendants of Henry I, King of France (72 of 172)



# Selected descendants of Henry I, King of France (73 of 172)



## Selected descendants of Henry I, King of France (74 of 172)



## Selected descendants of Henry I, King of France (75 of 172)



## Selected descendants of Henry I, King of France (76 of 172)



## Selected descendants of Henry I, King of France (77 of 172)









## Selected descendants of Henry I, King of France (81 of 172)







## Selected descendants of Henry I, King of France (84 of 172)



## Selected descendants of Henry I, King of France (85 of 172)



#### Selected descendants of Henry I, King of France (86 of 172)



#### Selected descendants of Henry I, King of France (87 of 172)



## Selected descendants of Henry I, King of France (88 of 172)



#### Selected descendants of Henry I, King of France (89 of 172)



## Selected descendants of Henry I, King of France (90 o