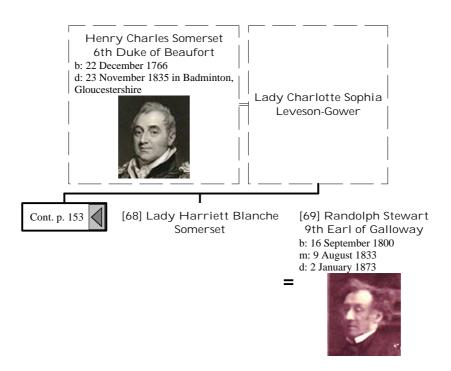

France (127 of 172)







# Selected descendants of Henry I, King of France (130 of 172)



# Selected descendants of Henry I, King of France (131 of 172)



# Selected descendants of Henry I, King of France (132 of 172)



















## Selected descendants of Henry I, King of France (141 of 172)







## Selected descendants of Henry I, King of France (144 of 172)



## Selected descendants of Henry I, King of France (145 of 172)









## Selected descendants of Henry I, King of France (149 of 172)









## Selected descendants of Henry I, King of France (153 of 172)



## Selected descendants of Henry I, King of France (154 of 172)







#### Selected descendants of Henry I, King of France (157 of 172)



## Selected descendants of Henry I, King of France (158 of 172)









## Selected descendants of Henry I, King of France (162 of 172)



## Selected descendants of Henry I, King of France (163 of 172)



#### Selected descendants of Henry I, King of France (164 of 172)



## Selected descendants of Henry I, King of France (165 of 172)



# Selected descendants of Henry I, King of France (166 of 172)



## Selected descendants of Henry I, King of France (167 of 172)



## Selected descendants of Henry I, King of France (168 of 172)



#### Selected descendants of Henry I, King of France (169 of 172)





## Selected descendants of Henry I, King of France (171 of 172)



## Selected descendants of Henry I, King of France (172 of 172)