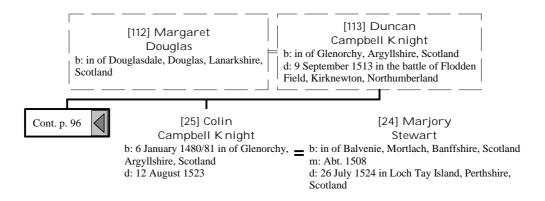

scendants of Henry I, King of France (102 of 172)







## Selected descendants of Henry I, King of France (105 of 172)



## Selected descendants of Henry I, King of France (106 of 172)



## Selected descendants of Henry I, King of France (107 of 172)



# Selected descendants of Henry I, King of France (108 of 172)







# Selected descendants of Henry I, King of France (111 of 172)



# Selected descendants of Henry I, King of France (112 of 172)





## Selected descendants of Henry I, King of France (114 of 172)



## Selected descendants of Henry I, King of France (115 of 172)





## Selected descendants of Henry I, King of France (117 of 172)



## Selected descendants of Henry I, King of France (118 of 172)



# Selected descendants of Henry I, King of France (119 of 172)









## Selected descendants of Henry I, King of France (123 of 172)



### Selected descendants of Henry I, King of France (124 of 172)







## Selected descendants of Henry I, King of France (127 of 172)







# Selected descendants of Henry I, King of France (130 of 172)



# Selected descendants of Henry I, King of France (131 of 172)



# Selected descendants of Henry I, King of France (132 of 172)



















## Selected descendants of Henry I, King of France (141 of 172)







## Selected descendants of Henry I, King of France (144 of 172)



## Selected descendants of Henry I, King of France (145 of 172)









## Selected descendants of Henry I, King of France (149 of 172)









## Selected descendants of Henry I, King of France (153 of 172)



## Selected descendan