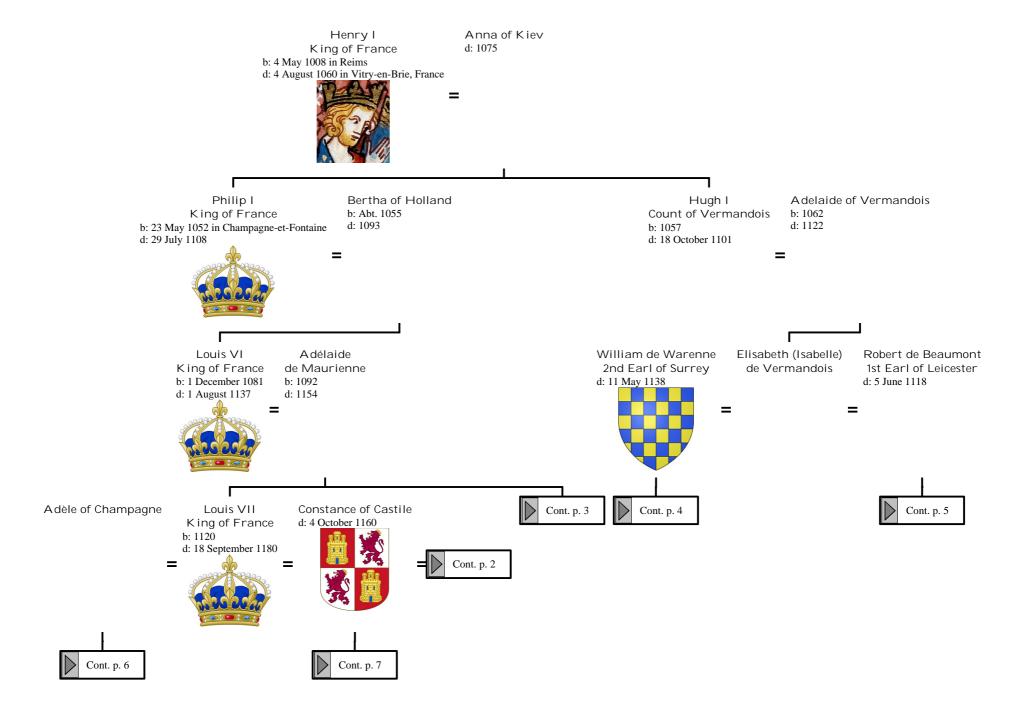

# Selected descendants of Henry I, King of France (1 of 172)



### Selected descendants of Henry I, King of France (2 of 172)



### Selected descendants of Henry I, King of France (3 of 172)



### Selected descendants of Henry I, King of France (4 of 172)



### Selected descendants of Henry I, King of France (5 of 172)





## Selected descendants of Henry I, King of France (7 of 172)



## Selected descendants of Henry I, King of France (8 of 172)



### Selected descendants of Henry I, King of France (9 of 172)





#### Selected descendants of Henry I, King of France (11 of 172)









### Selected descendants of Henry I, King of France (15 of 172)



### Selected descendants of Henry I, King of France (16 of 172)



### Selected descendants of Henry I, King of France (17 of 172)



### Selected descendants of Henry I, King of France (18 of