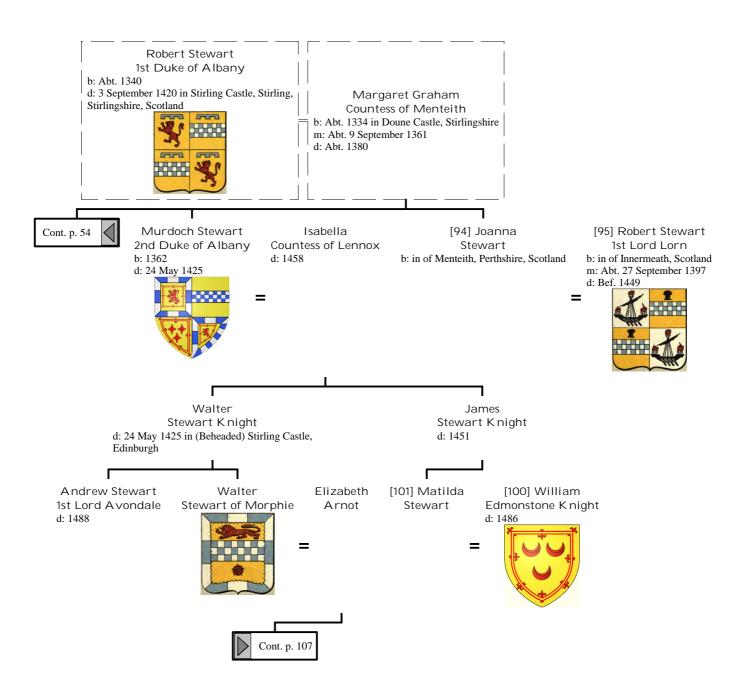

## Selected descendants of Henry I, King of France (63 of 172)





## Selected descendants of Henry I, King of France (65 of 172)



#### Selected descendants of Henry I, King of France (66 of 172)



#### Selected descendants of Henry I, King of France (67 of 172)





## Selected descendants of Henry I, King of France (69 of 172)



#### Selected descendants of Henry I, King of France (70 of 172)



## Selected descendants of Henry I, King of France (71 of 172)



## Selected descendants of Henry I, King of France (72 of 172)



# Selected descendants of Henry I, King of France (73 of 172)



## Selected descendants of Henry I, King of France (74 of 172)



## Selected descendants of Henry I, King of France (75 of 172)



## Selected descendants of Henry I, King of France (76 of 172)



## Selected descendants of Henry I, King of France (77 of 172)









## Selected descendants of Henry I, King of France (81 of 172)







## Selected descendants of Henry I, King of France (84 of 172)



## Selected descendants of Henry I, King of France (85 of 172)



#### Selected descendants of Henry I, King of France (86 of 172)



#### Selected descendants of Henry I, King of France (87 of 172)



## Selected descendants of Henry I, King of France (88 of 172)



#### Selected descendants of Henry I, King of France (89 of 172)



## Selected descendants of Henry I, King of France (90 of 172)













#### Selected descendants of Henry I, King of France (96 of 172)



## Selected descendants of Henry I, King of France (97 of 172)





## Selected descendants of Henry I, King o