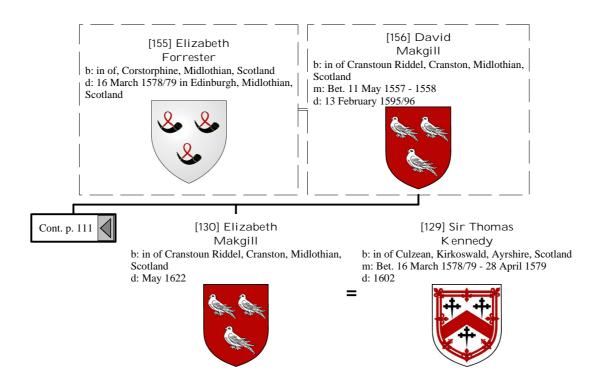

I, King of France (112 of 172)





## Selected descendants of Henry I, King of France (114 of 172)



## Selected descendants of Henry I, King of France (115 of 172)





## Selected descendants of Henry I, King of France (117 of 172)



## Selected descendants of Henry I, King of France (118 of 172)



# Selected descendants of Henry I, King of France (119 of 172)









## Selected descendants of Henry I, King of France (123 of 172)



### Selected descendants of Henry I, King of France (124 of 172)







## Selected descendants of Henry I, King of France (127 of 172)







# Selected descendants of Henry I, King of France (130 of 172)



# Selected descendants of Henry I, King of France (131 of 172)



# Selected descendants of Henry I, King of France (132 of 172)



















## Selected descendants of Henry I, King of France (141 of 172)







## Selected descendants of Henry I, King of France (144 of 172)



## Selected descendants of Henry I, King of France (145 of 172)









## Selected descendants of Henry I, King of France (149 of 172)









## Selected descendants of Henry I, King of France (153 of 172)



## Selected descendants of Henry I, King of France (154 of 172)







#### Selected descendants of Henry I, King of France (157 of 172)



## Selected descendants of Henry I, King of France (158 of 172)









## Selected descendants of Henry I, King of France (162 of 172)



## Selected descendants of Henry I, King of France (163 of 172)



#### Selected descendants of Henry I, King of France (164 of 172)



## Selected descendants of Henr