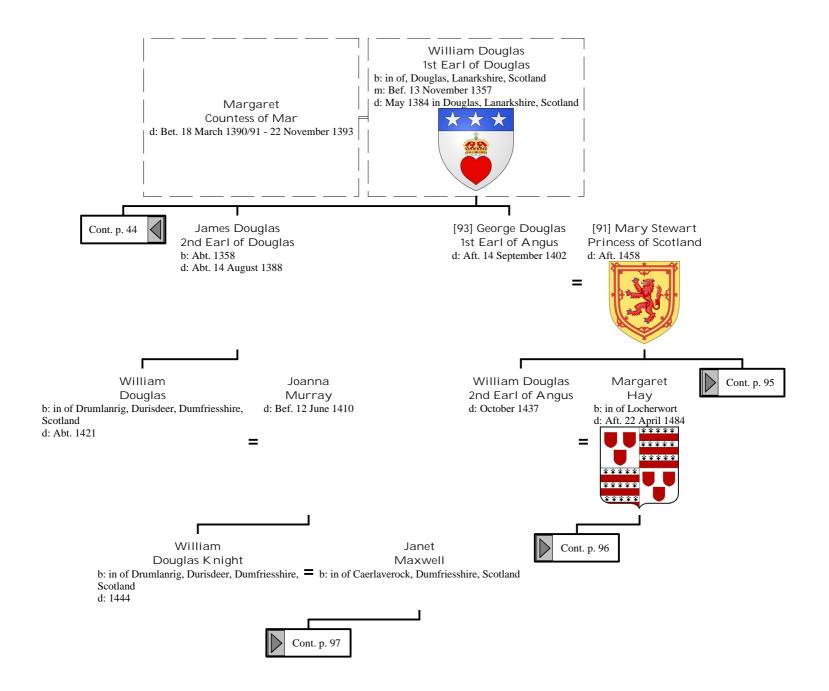

ts of Henry I, King of France (46 of 172)



# Selected descendants of Henry I, King of France (47 of 172)





## Selected descendants of Henry I, King of France (49 of 172)











#### Selected descendants of Henry I, King of France (54 of 172)



## Selected descendants of Henry I, King of France (55 of 172)



#### Selected descendants of Henry I, King of France (56 of 172)







## Selected descendants of Henry I, King of France (59 of 172)









## Selected descendants of Henry I, King of France (63 of 172)





## Selected descendants of Henry I, King of France (65 of 172)



#### Selected descendants of Henry I, King of France (66 of 172)



#### Selected descendants of Henry I, King of France (67 of 172)





## Selected descendants of Henry I, King of France (69 of 172)



#### Selected descendants of Henry I, King of France (70 of 172)



## Selected descendants of Henry I, King of France (71 of 172)



## Selected descendants of Henry I, King of France (72 of 172)



# Selected descendants of Henry I, King of France (73 of 172)



## Selected descendants of Henry I, King of France (74 of 172)



## Selected descendants of Henry I, King of France (75 of 172)



## Selected descendants of Henry I, King of France (76 of 172)



## Selected descendants of Henry I, King of France (77 of 172)









## Selected descendants of Henry I, King of France (81 of 172)







## Selected descendants of Henry I, King of France (84 of 172)



## Selected descendants of Henry I, King of France (85 of 172)



#### Selected descendants of Henry I, King of France (86 of 1