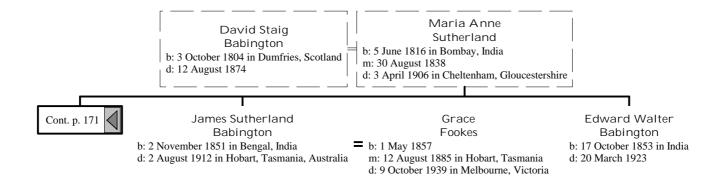

escendants of Henry I, King of France (157 of 172)



## Selected descendants of Henry I, King of France (158 of 172)









## Selected descendants of Henry I, King of France (162 of 172)



## Selected descendants of Henry I, King of France (163 of 172)



#### Selected descendants of Henry I, King of France (164 of 172)



## Selected descendants of Henry I, King of France (165 of 172)



# Selected descendants of Henry I, King of France (166 of 172)



## Selected descendants of Henry I, King of France (167 of 172)



## Selected descendants of Henry I, King of France (168 of 172)



#### Selected descendants of Henry I, King of France (169 of 172)





## Selected descendants of Henry I, King of France (171 of 172)



## Selected descendants of Henry I, King of France (172 of 172)