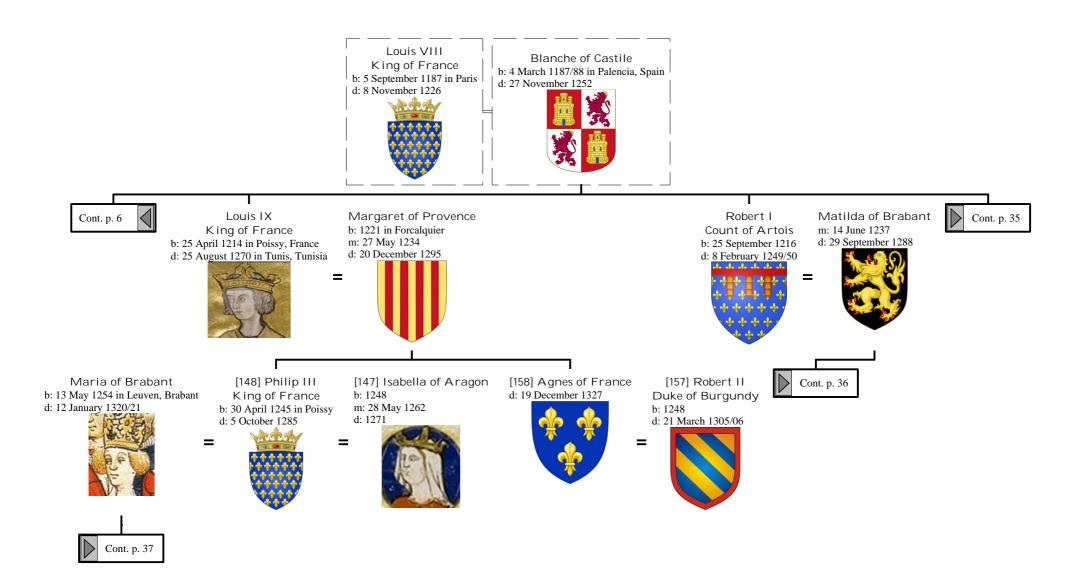

## Selected descendants of Henry I, King of France (7 of 172)

## Selected descendants of Henry I, King of France (8 of 172)