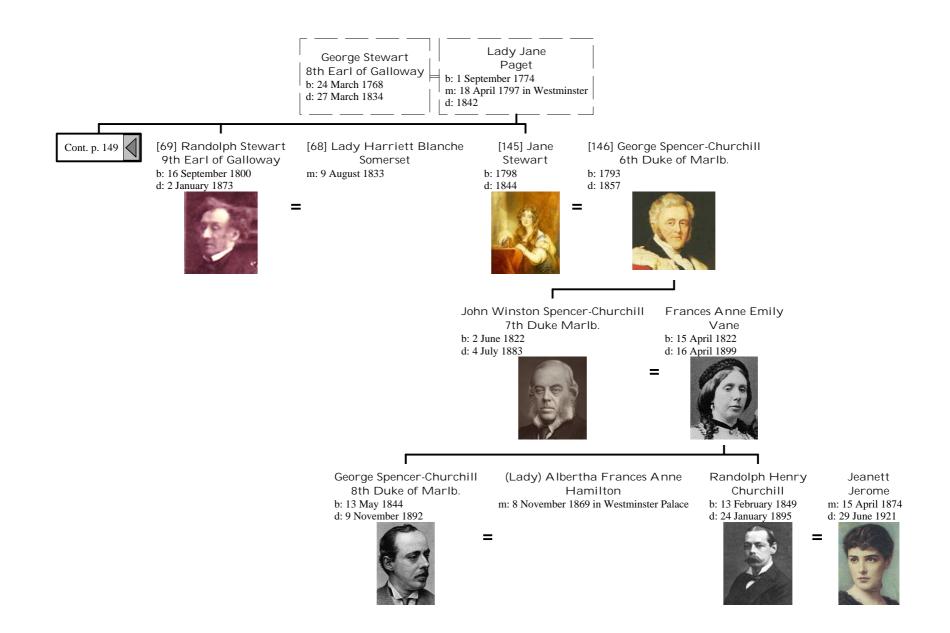

rance (124 of 172)







## Selected descendants of Henry I, King of France (127 of 172)







# Selected descendants of Henry I, King of France (130 of 172)



# Selected descendants of Henry I, King of France (131 of 172)



# Selected descendants of Henry I, King of France (132 of 172)



















## Selected descendants of Henry I, King of France (141 of 172)







## Selected descendants of Henry I, King of France (144 of 172)



## Selected descendants of Henry I, King of France (145 of 172)









## Selected descendants of Henry I, King of France (149 of 172)









## Selected descendants of Henry I, King of France (153 of 172)



## Selected descendants of Henry I, King of France (154 of 172)







#### Selected descendants of Henry I, King of France (157 of 172)



## Selected descendants of Henry I, King of France (158 of 172)









## Selected descendants of Henry I, King of France (162 of 172)



## Selected descendants of Henry I, King of France (163 of 172)



#### Selected descendants of Henry I, King of France (164 of 172)



## Selected descendants of Henry I, King of France (165 of 172)



# Selected descendants of Henry I, King of France (166 of 172)



## Selected descendants of Henry I, King of France (167 of 172)



## Selected descendants of Henry I, King of France (168 of 172)



#### Selected descendants of Henry I, King of France (169 of 172)





## Selected descendants of Henry I, King of France (171 of 172)



## Selected descendants of Henry I, King of France (172 of 172)