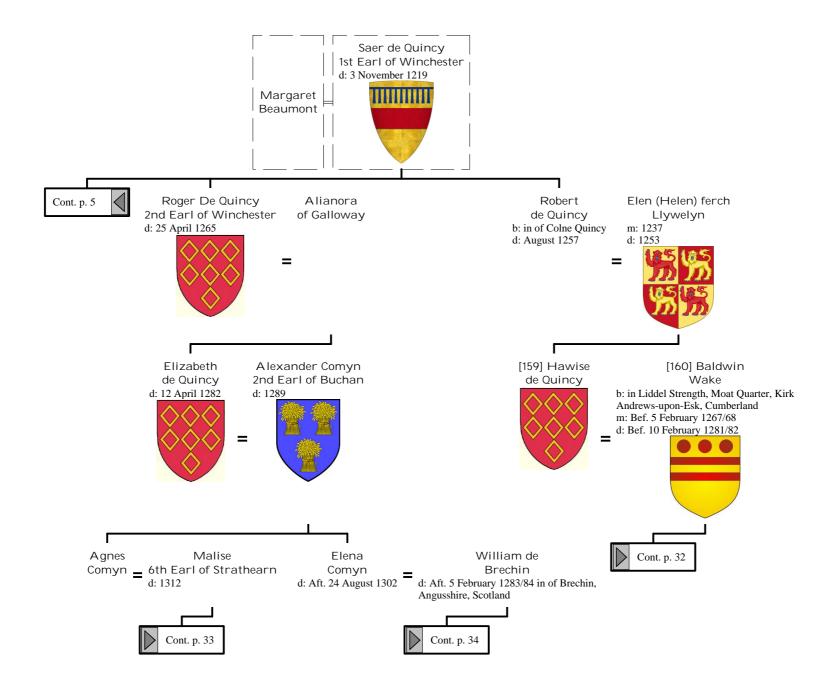

### Selected descendants of Henry I, King of France (5 of 172)

## Selected descendants of Henry I, King of France (7 of 172)