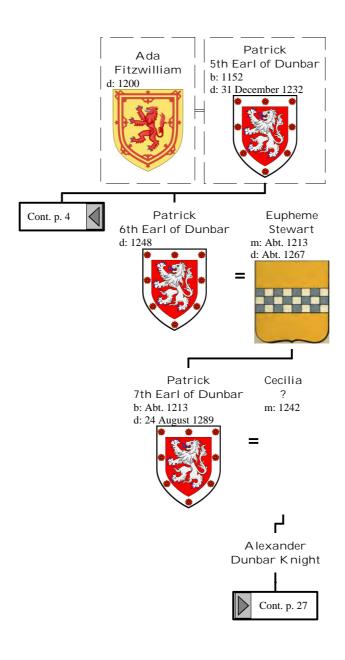

# Selected descendants of Henry I, King of France (1 of 172)



### Selected descendants of Henry I, King of France (2 of 172)



### Selected descendants of Henry I, King of France (3 of 172)



### Selected descendants of Henry I, King of France (4 of 172)



### Selected descendants of Henry I, King of France (5 of 172)





## Selected descendants of Henry I, King of France (7 of 172)



## Selected descendants of Henry I, King of France (8 of 172)



### Selected descendants of Henry I, King of France (9 of 172)





#### Selected descendants of Henry I, King of France (11 of 172)









### Selected descendants of Henry I, King of France (15 of 172)



### Selected descendants of Henry I, King of France (16 of 172)



### Selected descendants of Henry I, King of France (17 of 172)



### Selected descendants of Henry I, King of France (18 of 172)



### Selected descendants of Henry I, King of France (19 of 172)



### Selected descendants of Henry I, King of France (20 of 172)



### Selected descendants of Henry I, King of France (21 of 172)



# Selected descendants of Henry I, King of France (22 of 172)



#### Selected descendants of Henry I, King of France (23 of 172)









### Selected descendants of Henry I, King of France (27 of 172)



Selected descendants of Henry I, King of France (28 of 172)







### Selected descendants of Henry I, King of France (31