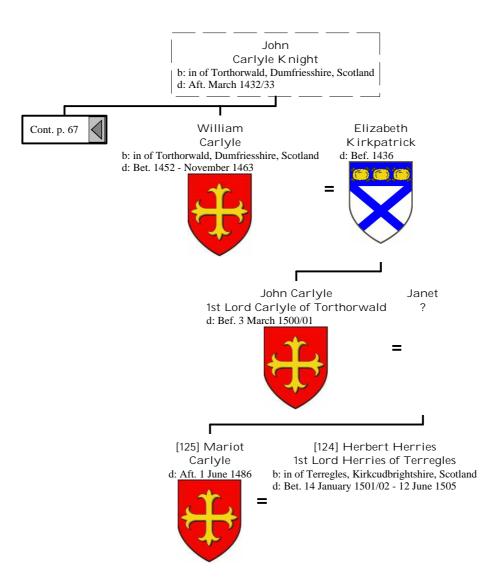

scendants of Henry I, King of France (74 of 172)



## Selected descendants of Henry I, King of France (75 of 172)



## Selected descendants of Henry I, King of France (76 of 172)



## Selected descendants of Henry I, King of France (77 of 172)









## Selected descendants of Henry I, King of France (81 of 172)







## Selected descendants of Henry I, King of France (84 of 172)



## Selected descendants of Henry I, King of France (85 of 172)



#### Selected descendants of Henry I, King of France (86 of 172)



#### Selected descendants of Henry I, King of France (87 of 172)



## Selected descendants of Henry I, King of France (88 of 172)



#### Selected descendants of Henry I, King of France (89 of 172)



## Selected descendants of Henry I, King of France (90 of 172)













#### Selected descendants of Henry I, King of France (96 of 172)



## Selected descendants of Henry I, King of France (97 of 172)





## Selected descendants of Henry I, King of France (99 of 172)



## Selected descendants of Henry I, King of France (100 of 172)



## Selected descendants of Henry I, King of France (101 of 172)



## Selected descendants of Henry I, King of France (102 of 172)







## Selected descendants of Henry I, King of France (105 of 172)



## Selected descendants of Henry I, King of France (106 of 172)



## Selected descendants of Henry I, King of France (107 of 172)



# Selected descendants of Henry I, King of France (108 of 172)







# Selected descendants of Henry I, King of France (111 of 172)



# Selected descendants of Henry I, King of France (1