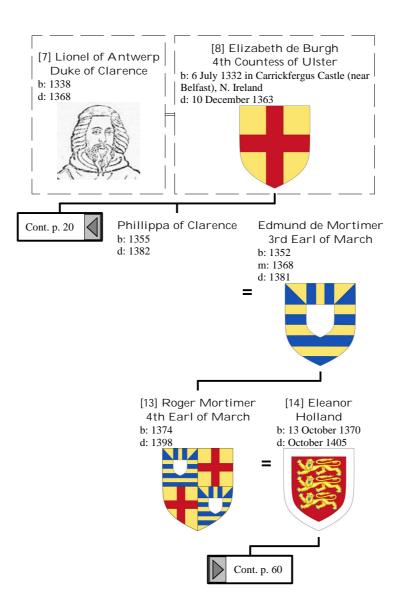

ndants of Henry I, King of France (17 of 172)



### Selected descendants of Henry I, King of France (18 of 172)



### Selected descendants of Henry I, King of France (19 of 172)



### Selected descendants of Henry I, King of France (20 of 172)



### Selected descendants of Henry I, King of France (21 of 172)



# Selected descendants of Henry I, King of France (22 of 172)



#### Selected descendants of Henry I, King of France (23 of 172)









### Selected descendants of Henry I, King of France (27 of 172)



Selected descendants of Henry I, King of France (28 of 172)







### Selected descendants of Henry I, King of France (31 of 172)









### Selected descendants of Henry I, King of France (35 of 172)







## Selected descendants of Henry I, King of France (38 of 172)





## Selected descendants of Henry I, King of France (40 of 172)





## Selected descendants of Henry I, King of France (42 of 172)





#### Selected descendants of Henry I, King of France (44 of 172)





## Selected descendants of Henry I, King of France (46 of 172)



# Selected descendants of Henry I, King of France (47 of 172)





## Selected descendants of Henry I, King of France (49 of 172)











#### Selected descendants of Henry I, King of France (54 of 172)



## Selected descendants of Henry I, King of France (55 of 172)



#### Selected descendants of Henry I, King of France (56 of 172)







## Selected descendants of Henry I, King of France (59 of 172)









## Selected descendants of Henry I, King of France (63 of 172)





## Selected descendants of Henry I, Kin