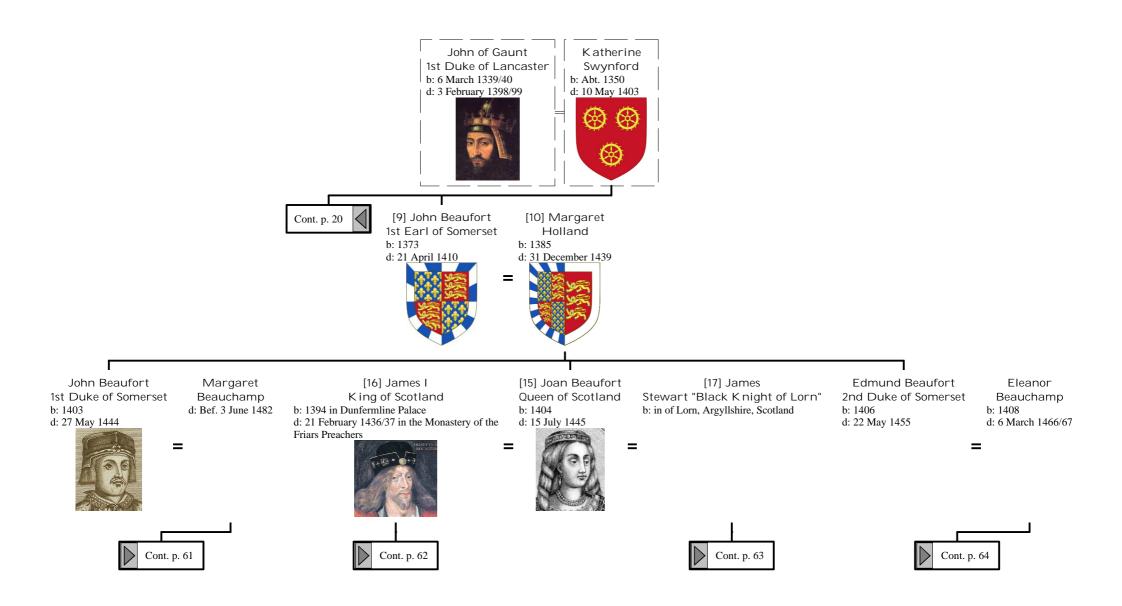

endants of Henry I, King of France (18 of 172)



### Selected descendants of Henry I, King of France (19 of 172)



### Selected descendants of Henry I, King of France (20 of 172)



### Selected descendants of Henry I, King of France (21 of 172)



# Selected descendants of Henry I, King of France (22 of 172)



#### Selected descendants of Henry I, King of France (23 of 172)









### Selected descendants of Henry I, King of France (27 of 172)



Selected descendants of Henry I, King of France (28 of 172)







### Selected descendants of Henry I, King of France (31 of 172)









### Selected descendants of Henry I, King of France (35 of 172)







## Selected descendants of Henry I, King of France (38 of 172)





## Selected descendants of Henry I, King of France (40 of 172)





## Selected descendants of Henry I, King of France (42 of 172)





#### Selected descendants of Henry I, King of France (44 of 172)





## Selected descendants of Henry I, King of France (46 of 172)



# Selected descendants of Henry I, King of France (47 of 172)





## Selected descendants of Henry I, King of France (49 of 172)











#### Selected descendants of Henry I, King of France (54 of 172)



## Selected descendants of Henry I, King of France (55 of 172)



#### Selected descendants of Henry I, King of France (56 of 172)







## Selected descendants of Henry I, King of France (59 of 172)









## Selected descendants of Henry I, King of France (63 of 172)





## Selected descendants of Henry I, King of France (65 of 172)



#### Selected descendants of Henry I, K