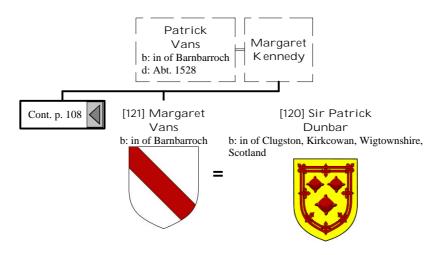

Henry I, King of France (112 of 172)





## Selected descendants of Henry I, King of France (114 of 172)



## Selected descendants of Henry I, King of France (115 of 172)





## Selected descendants of Henry I, King of France (117 of 172)



## Selected descendants of Henry I, King of France (118 of 172)



# Selected descendants of Henry I, King of France (119 of 172)









## Selected descendants of Henry I, King of France (123 of 172)



### Selected descendants of Henry I, King of France (124 of 172)







## Selected descendants of Henry I, King of France (127 of 172)







# Selected descendants of Henry I, King of France (130 of 172)



# Selected descendants of Henry I, King of France (131 of 172)



# Selected descendants of Henry I, King of France (132 of 172)



















## Selected descendants of Henry I, King of France (141 of 172)







## Selected descendants of Henry I, King of France (144 of 172)



## Selected descendants of Henry I, King of France (145 of 172)









## Selected descendants of Henry I, King of France (149 of 172)









## Selected descendants of Henry I, King of France (153 of 172)



## Selected descendants of Henry I, King of France (154 of 172)







#### Selected descendants of Henry I, King of France (157 of 172)



## Selected descendants of Henry I, King of France (158 of 172)









## Selected descendants of Henry I, King of France (162 of 172)



## Selected descendants of Henry I, King of France (163 of 172)



#### Selected descendants of Henry I, King of France (164 of 172)



## Selected descendants o