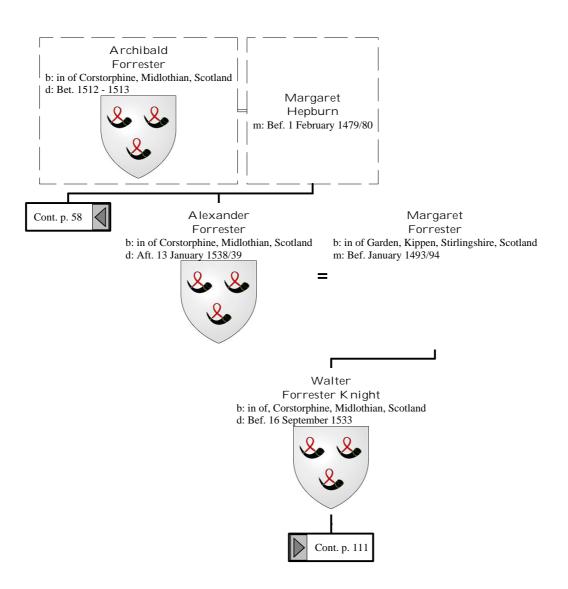

Selected descendants of Henry I, King of France (66 of 172)



#### Selected descendants of Henry I, King of France (67 of 172)





## Selected descendants of Henry I, King of France (69 of 172)



#### Selected descendants of Henry I, King of France (70 of 172)



## Selected descendants of Henry I, King of France (71 of 172)



## Selected descendants of Henry I, King of France (72 of 172)



# Selected descendants of Henry I, King of France (73 of 172)



## Selected descendants of Henry I, King of France (74 of 172)



## Selected descendants of Henry I, King of France (75 of 172)



## Selected descendants of Henry I, King of France (76 of 172)



## Selected descendants of Henry I, King of France (77 of 172)









## Selected descendants of Henry I, King of France (81 of 172)







## Selected descendants of Henry I, King of France (84 of 172)



## Selected descendants of Henry I, King of France (85 of 172)



#### Selected descendants of Henry I, King of France (86 of 172)



#### Selected descendants of Henry I, King of France (87 of 172)



## Selected descendants of Henry I, King of France (88 of 172)



#### Selected descendants of Henry I, King of France (89 of 172)



## Selected descendants of Henry I, King of France (90 of 172)













#### Selected descendants of Henry I, King of France (96 of 172)



## Selected descendants of Henry I, King of France (97 of 172)





## Selected descendants of Henry I, King of France (99 of 172)



## Selected descendants of Henry I, King of France (100 of 172)



## Selected descendants of Henry I, King of Franc