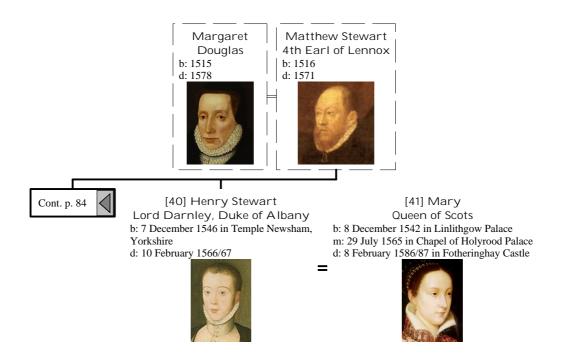

ted descendants of Henry I, King of France (96 of 172)



## Selected descendants of Henry I, King of France (97 of 172)





## Selected descendants of Henry I, King of France (99 of 172)



## Selected descendants of Henry I, King of France (100 of 172)



## Selected descendants of Henry I, King of France (101 of 172)



## Selected descendants of Henry I, King of France (102 of 172)







## Selected descendants of Henry I, King of France (105 of 172)



## Selected descendants of Henry I, King of France (106 of 172)



## Selected descendants of Henry I, King of France (107 of 172)



# Selected descendants of Henry I, King of France (108 of 172)







# Selected descendants of Henry I, King of France (111 of 172)



# Selected descendants of Henry I, King of France (112 of 172)





## Selected descendants of Henry I, King of France (114 of 172)



## Selected descendants of Henry I, King of France (115 of 172)





## Selected descendants of Henry I, King of France (117 of 172)



## Selected descendants of Henry I, King of France (118 of 172)



# Selected descendants of Henry I, King of France (119 of 172)









## Selected descendants of Henry I, King of France (123 of 172)



### Selected descendants of Henry I, King of France (124 of 172)







## Selected descendants of Henry I, King of France (127 of 172)







# Selected descendants of Henry I, King of France (130 of 172)



# Selected descendants of Henry I, King of France (131 of 172)



# Selected descendants of Henry I, King of France (132 of 172)



















## Selected descendants of Henry