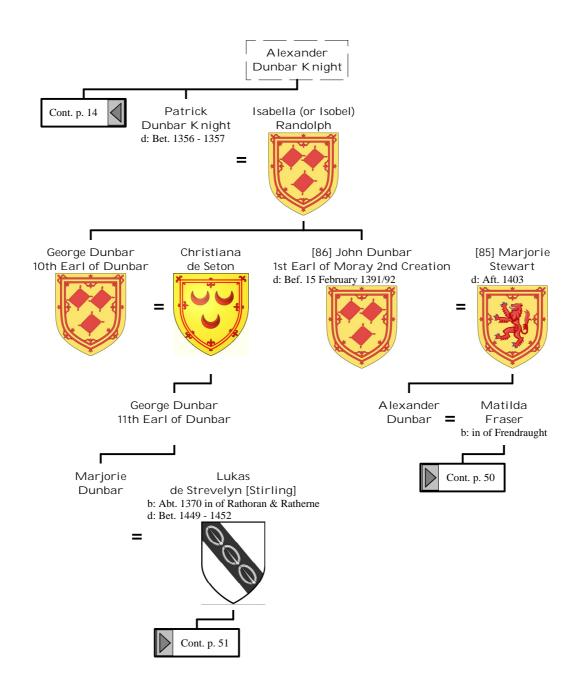

scendants of Henry I, King of France (9 of 172)





#### Selected descendants of Henry I, King of France (11 of 172)









### Selected descendants of Henry I, King of France (15 of 172)



### Selected descendants of Henry I, King of France (16 of 172)



### Selected descendants of Henry I, King of France (17 of 172)



### Selected descendants of Henry I, King of France (18 of 172)



### Selected descendants of Henry I, King of France (19 of 172)



### Selected descendants of Henry I, King of France (20 of 172)



### Selected descendants of Henry I, King of France (21 of 172)



# Selected descendants of Henry I, King of France (22 of 172)



#### Selected descendants of Henry I, King of France (23 of 172)









### Selected descendants of Henry I, King of France (27 of 172)



Selected descendants of Henry I, King of France (28 of 172)







### Selected descendants of Henry I, King of France (31 of 172)









### Selected descendants of Henry I, King of France (35 of 172)







## Selected descendants of Henry I, King of France (38 of 172)





## Selected descendants of Henry I, King of France (40 of 172)





## Selected descendants of Henry I, King of France (42 of 172)





#### Selected descendants of Henry I, King of France (44 of 172)





## Selected descendants of Henry I, King of France (46 of 172)



# Selected descendants of Henry I, King of France (47 of 172)





## Selected descendants of Henry I, King of France (49 of 172)











#### Selected descendants of Henry I, King of France (54 of 172)



## Selected descendants of Henry I, Ki