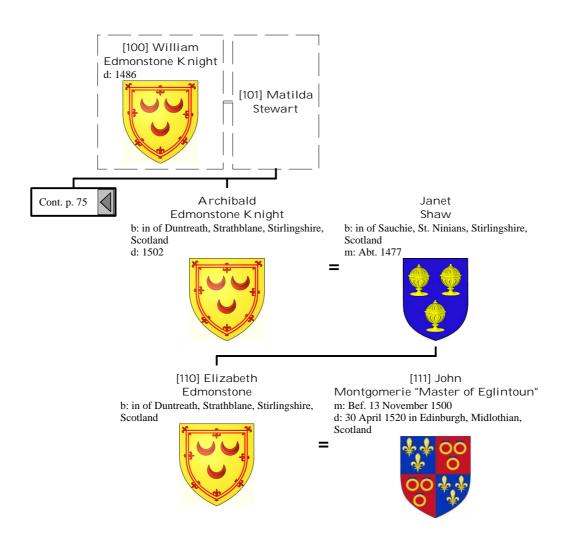

cendants of Henry I, King of France (87 of 172)



## Selected descendants of Henry I, King of France (88 of 172)



#### Selected descendants of Henry I, King of France (89 of 172)



## Selected descendants of Henry I, King of France (90 of 172)













#### Selected descendants of Henry I, King of France (96 of 172)



## Selected descendants of Henry I, King of France (97 of 172)





## Selected descendants of Henry I, King of France (99 of 172)



## Selected descendants of Henry I, King of France (100 of 172)



## Selected descendants of Henry I, King of France (101 of 172)



## Selected descendants of Henry I, King of France (102 of 172)







## Selected descendants of Henry I, King of France (105 of 172)



## Selected descendants of Henry I, King of France (106 of 172)



## Selected descendants of Henry I, King of France (107 of 172)



# Selected descendants of Henry I, King of France (108 of 172)







# Selected descendants of Henry I, King of France (111 of 172)



# Selected descendants of Henry I, King of France (112 of 172)





## Selected descendants of Henry I, King of France (114 of 172)



## Selected descendants of Henry I, King of France (115 of 172)





## Selected descendants of Henry I, King of France (117 of 172)



## Selected descendants of Henry I, King of France (118 of 172)



# Selected descendants of Henry I, King of France (119 of 172)









## Selected descendants of Henry I, King of France (123 of 172)



### Selected descendants of Henry I, King of France (124 of 172)







## Selected descendants of Henry I, King of Fr