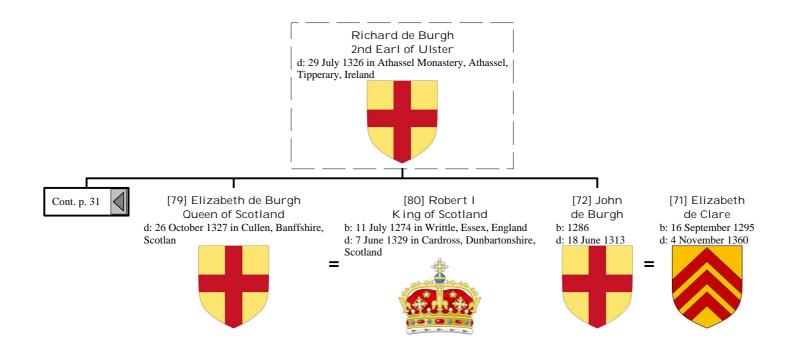

nry I, King of France (23 of 172)









### Selected descendants of Henry I, King of France (27 of 172)



Selected descendants of Henry I, King of France (28 of 172)







### Selected descendants of Henry I, King of France (31 of 172)









### Selected descendants of Henry I, King of France (35 of 172)







## Selected descendants of Henry I, King of France (38 of 172)





## Selected descendants of Henry I, King of France (40 of 172)





## Selected descendants of Henry I, King of France (42 of 172)





#### Selected descendants of Henry I, King of France (44 of 172)





## Selected descendants of Henry I, King of France (46 of 172)



# Selected descendants of Henry I, King of France (47 of 172)





## Selected descendants of Henry I, King of France (49 of 172)











#### Selected descendants of Henry I, King of France (54 of 172)



## Selected descendants of Henry I, King of France (55 of 172)



#### Selected descendants of Henry I, King of France (56 of 172)







## Selected descendants of Henry I, King of France (59 of 172)









## Selected descendants of Henry I, King of France (63 of 172)





## Selected descendants of Henry I, King of France (65 of 172)



#### Selected descendants of Henry I, King of France (66 of 172)



#### Selected descendants of Henry I, King of France (67 of 172)





## Selected descendants of Henry I, King of France (69 of 172)



#### Selected descendants of Henry I, King of France (70 of 172)



## Selected descendants of Henry I, King of France (71 of 172)



## Selected descendants of Henry I, King of Fran