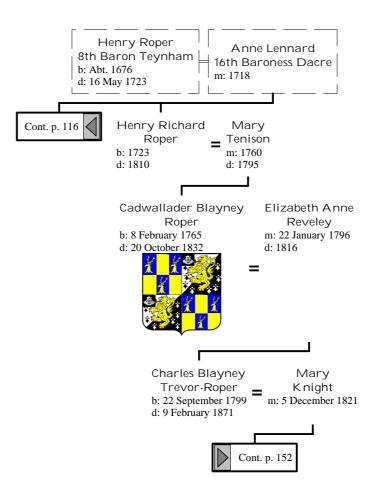

King of France (114 of 172)



## Selected descendants of Henry I, King of France (115 of 172)





## Selected descendants of Henry I, King of France (117 of 172)



## Selected descendants of Henry I, King of France (118 of 172)



# Selected descendants of Henry I, King of France (119 of 172)









## Selected descendants of Henry I, King of France (123 of 172)



### Selected descendants of Henry I, King of France (124 of 172)







## Selected descendants of Henry I, King of France (127 of 172)







# Selected descendants of Henry I, King of France (130 of 172)



# Selected descendants of Henry I, King of France (131 of 172)



# Selected descendants of Henry I, King of France (132 of 172)



















## Selected descendants of Henry I, King of France (141 of 172)







## Selected descendants of Henry I, King of France (144 of 172)



## Selected descendants of Henry I, King of France (145 of 172)









## Selected descendants of Henry I, King of France (149 of 172)









## Selected descendants of Henry I, King of France (153 of 172)



## Selected descendants of Henry I, King of France (154 of 172)







#### Selected descendants of Henry I, King of France (157 of 172)



## Selected descendants of Henry I, King of France (158 of 172)









## Selected descendants of Henry I, King of France (162 of 172)



## Selected descendants of Henry I, King of France (163 of 172)



#### Selected descendants of Henry I, King of France (164 of 172)



## Selected descendants of Henry I, King of France (165 of 172)



# Selected descendants of Henry I,