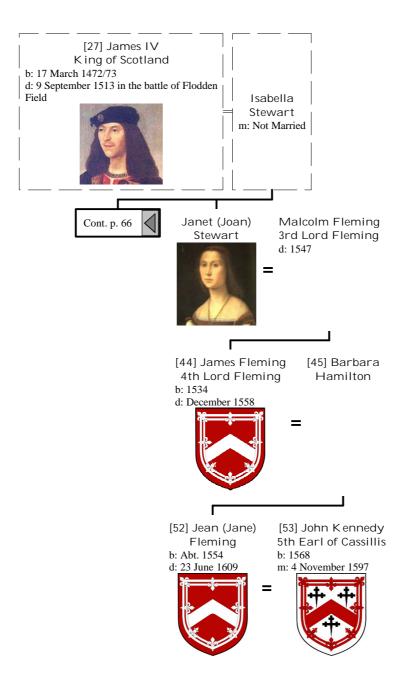

ected descendants of Henry I, King of France (74 of 172)



## Selected descendants of Henry I, King of France (75 of 172)



## Selected descendants of Henry I, King of France (76 of 172)



## Selected descendants of Henry I, King of France (77 of 172)









## Selected descendants of Henry I, King of France (81 of 172)







## Selected descendants of Henry I, King of France (84 of 172)



## Selected descendants of Henry I, King of France (85 of 172)



#### Selected descendants of Henry I, King of France (86 of 172)



#### Selected descendants of Henry I, King of France (87 of 172)



## Selected descendants of Henry I, King of France (88 of 172)



#### Selected descendants of Henry I, King of France (89 of 172)



## Selected descendants of Henry I, King of France (90 of 172)













#### Selected descendants of Henry I, King of France (96 of 172)



## Selected descendants of Henry I, King of France (97 of 172)





## Selected descendants of Henry I, King of France (99 of 172)



## Selected descendants of Henry I, King of France (100 of 172)



## Selected descendants of Henry I, King of France (101 of 172)



## Selected descendants of Henry I, King of France (102 of 172)







## Selected descendants of Henry I, King of France (105 of 172)



## Selected descendants of Henry I, King of France (106 of 172)



## Selected descendants of Henry I, King of France (107 of 172)



# Selected descendants of Henry I, King of France (108 of 172)







# Selected descendants of Henry I, King of France (111 of 172)



# Selected descendants of Henry I, King of F