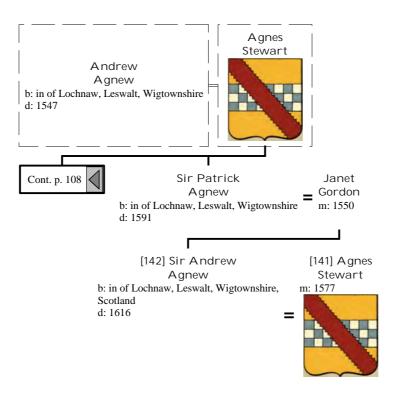

nry I, King of France (112 of 172)





## Selected descendants of Henry I, King of France (114 of 172)



## Selected descendants of Henry I, King of France (115 of 172)





## Selected descendants of Henry I, King of France (117 of 172)



## Selected descendants of Henry I, King of France (118 of 172)



# Selected descendants of Henry I, King of France (119 of 172)









## Selected descendants of Henry I, King of France (123 of 172)



### Selected descendants of Henry I, King of France (124 of 172)







## Selected descendants of Henry I, King of France (127 of 172)







# Selected descendants of Henry I, King of France (130 of 172)



# Selected descendants of Henry I, King of France (131 of 172)



# Selected descendants of Henry I, King of France (132 of 172)



















## Selected descendants of Henry I, King of France (141 of 172)







## Selected descendants of Henry I, King of France (144 of 172)



## Selected descendants of Henry I, King of France (145 of 172)









## Selected descendants of Henry I, King of France (149 of 172)









## Selected descendants of Henry I, King of France (153 of 172)



## Selected descendants of Henry I, King of France (154 of 172)







#### Selected descendants of Henry I, King of France (157 of 172)



## Selected descendants of Henry I, King of France (158 of 172)









## Selected descendants of Henry I, King of France (162 of 172)



## Selected descendants of Henry I, King of France (163 of 172)



#### Selected descendants of Henry I, King of France (164 of 172)



## Selected descendants of