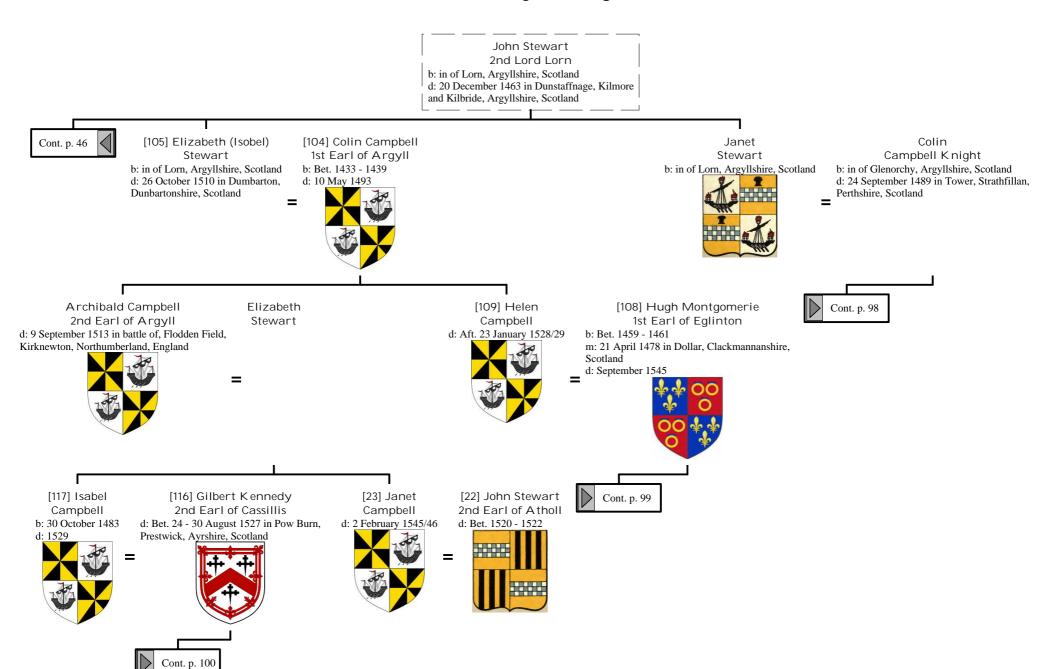

of Henry I, King of France (47 of 172)





## Selected descendants of Henry I, King of France (49 of 172)











#### Selected descendants of Henry I, King of France (54 of 172)



## Selected descendants of Henry I, King of France (55 of 172)



#### Selected descendants of Henry I, King of France (56 of 172)







## Selected descendants of Henry I, King of France (59 of 172)









## Selected descendants of Henry I, King of France (63 of 172)





## Selected descendants of Henry I, King of France (65 of 172)



#### Selected descendants of Henry I, King of France (66 of 172)



#### Selected descendants of Henry I, King of France (67 of 172)





## Selected descendants of Henry I, King of France (69 of 172)



#### Selected descendants of Henry I, King of France (70 of 172)



## Selected descendants of Henry I, King of France (71 of 172)



## Selected descendants of Henry I, King of France (72 of 172)



# Selected descendants of Henry I, King of France (73 of 172)



## Selected descendants of Henry I, King of France (74 of 172)



## Selected descendants of Henry I, King of France (75 of 172)



## Selected descendants of Henry I, King of France (76 of 172)



## Selected descendants of Henry I, King of France (77 of 172)









## Selected descendants of Henry I, King of France (81 of 172)







## Selected descendants of Henry I, King of France (84 of 172)



## Selected descendants of Henry I, King of France (85 of 172)



#### Selected descendants of Henry I, King of France (86 of 172)



#### Selected descendants of Henry I, King of France (87 of 1