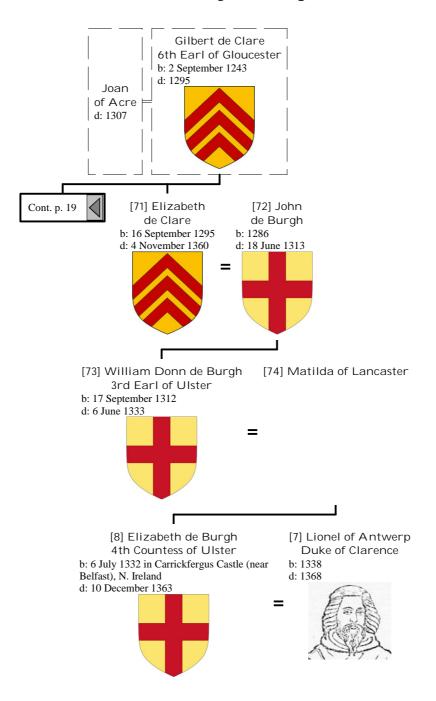

cendants of Henry I, King of France (17 of 172)



### Selected descendants of Henry I, King of France (18 of 172)



### Selected descendants of Henry I, King of France (19 of 172)



### Selected descendants of Henry I, King of France (20 of 172)



### Selected descendants of Henry I, King of France (21 of 172)



# Selected descendants of Henry I, King of France (22 of 172)



#### Selected descendants of Henry I, King of France (23 of 172)









### Selected descendants of Henry I, King of France (27 of 172)



Selected descendants of Henry I, King of France (28 of 172)







### Selected descendants of Henry I, King of France (31 of 172)









### Selected descendants of Henry I, King of France (35 of 172)







## Selected descendants of Henry I, King of France (38 of 172)





## Selected descendants of Henry I, King of France (40 of 172)





## Selected descendants of Henry I, King of France (42 of 172)





#### Selected descendants of Henry I, King of France (44 of 172)





## Selected descendants of Henry I, King of France (46 of 172)



# Selected descendants of Henry I, King of France (47 of 172)





## Selected descendants of Henry I, King of France (49 of 172)











#### Selected descendants of Henry I, King of France (54 of 172)



## Selected descendants of Henry I, King of France (55 of 172)



#### Selected descendants of Henry I, King of France (56 of 172)







## Selected descendants of Henry I, King of France (59 of 172)









## Selected descendants of Henry I, King of France (63 of 172)





## Selected descendants of Henry I, K