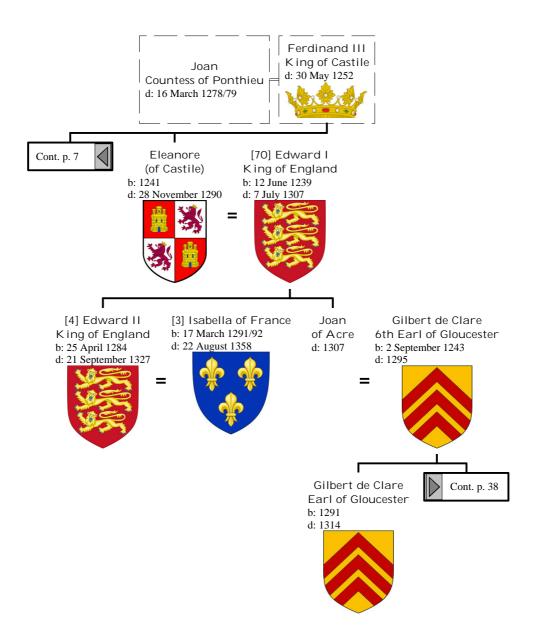

## Selected descendants of Henry I, King of France (8 of 172)

### Selected descendants of Henry I, King of France (9 of 172)