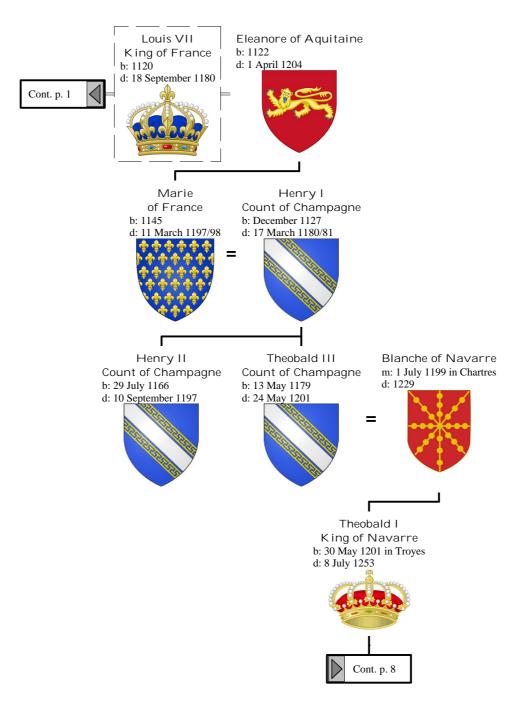

# Selected descendants of Henry I, King of France (1 of 172)



### Selected descendants of Henry I, King of France (2 of 172)



### Selected descendants of Henry I, King of France (3 of 172)



### Selected descendants of Henry I, King of France (4 of 172)



### Selected descendants of Henry I, King of France (5 of 172)





## Selected descendants of Henry I, King of France (7 of 172)



## Selected descendants of Henry I, King of France (8 of 172)



### Selected descendants of Henry I, King of France (9 of 172)





#### Selected descendants of Henry I, King of France (11 of 172)









### Selected descendants of Henry I, King of France (15 of 172)



### Selected descendants of Henry I, King of France (16 of 172)



### Selected descendants of Henry I, King of France (17 of 172)



### Selected descendants of Henry I, King of France (18 of 172)



### Selected descendants of Henry I, King of France (19 of