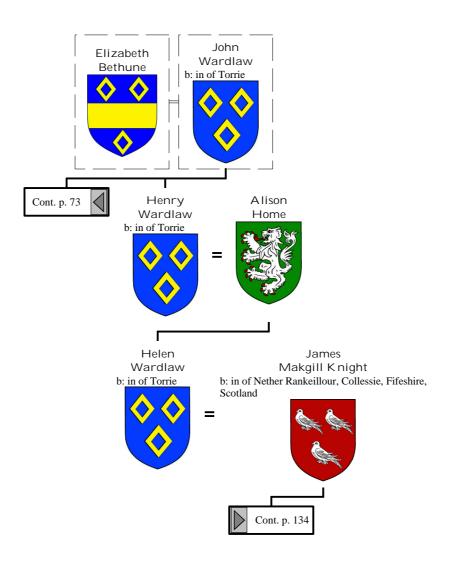

cendants of Henry I, King of France (85 of 172)



#### Selected descendants of Henry I, King of France (86 of 172)



#### Selected descendants of Henry I, King of France (87 of 172)



## Selected descendants of Henry I, King of France (88 of 172)



#### Selected descendants of Henry I, King of France (89 of 172)



## Selected descendants of Henry I, King of France (90 of 172)













#### Selected descendants of Henry I, King of France (96 of 172)



## Selected descendants of Henry I, King of France (97 of 172)





## Selected descendants of Henry I, King of France (99 of 172)



## Selected descendants of Henry I, King of France (100 of 172)



## Selected descendants of Henry I, King of France (101 of 172)



## Selected descendants of Henry I, King of France (102 of 172)







## Selected descendants of Henry I, King of France (105 of 172)



## Selected descendants of Henry I, King of France (106 of 172)



## Selected descendants of Henry I, King of France (107 of 172)



# Selected descendants of Henry I, King of France (108 of 172)







# Selected descendants of Henry I, King of France (111 of 172)



# Selected descendants of Henry I, King of France (112 of 172)





## Selected descendants of Henry I, King of France (114 of 172)



## Selected descendants of Henry I, King of France (115 of 172)





## Selected descendants of Henry I, King of France (117 of 172)



## Selected descendants of Henry I, King of France (118 of 172)



# Selected descendants of Henry I, King of France (119 of 172)









## Selected descendants of Henry I, King of Franc