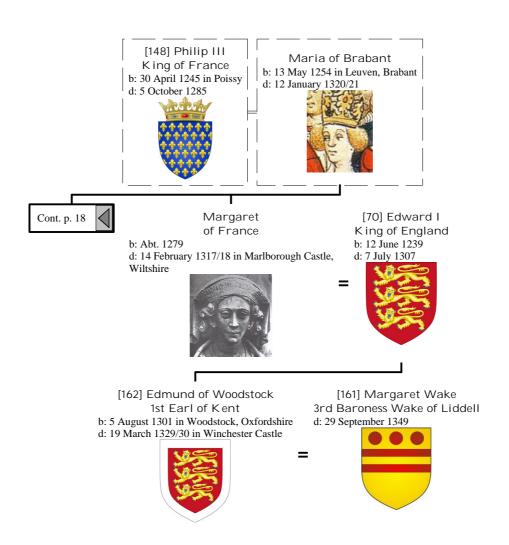

endants of Henry I, King of France (16 of 172)



### Selected descendants of Henry I, King of France (17 of 172)



### Selected descendants of Henry I, King of France (18 of 172)



### Selected descendants of Henry I, King of France (19 of 172)



### Selected descendants of Henry I, King of France (20 of 172)



### Selected descendants of Henry I, King of France (21 of 172)



# Selected descendants of Henry I, King of France (22 of 172)



#### Selected descendants of Henry I, King of France (23 of 172)









### Selected descendants of Henry I, King of France (27 of 172)



Selected descendants of Henry I, King of France (28 of 172)







### Selected descendants of Henry I, King of France (31 of 172)









### Selected descendants of Henry I, King of France (35 of 172)







## Selected descendants of Henry I, King of France (38 of 172)





## Selected descendants of Henry I, King of France (40 of 172)





## Selected descendants of Henry I, King of France (42 of 172)





#### Selected descendants of Henry I, King of France (44 of 172)





## Selected descendants of Henry I, King of France (46 of 172)



# Selected descendants of Henry I, King of France (47 of 172)





## Selected descendants of Henry I, King of France (49 of 172)











#### Selected descendants of Henry I, King of France (54 of 172)



## Selected descendants of Henry I, King of France (55 of 172)



#### Selected descendants of Henry I, King of France (56 of 172)







## Selected descendants of Henry I, King of France (59 of 172)









## Selected descendants of Henry I, Kin