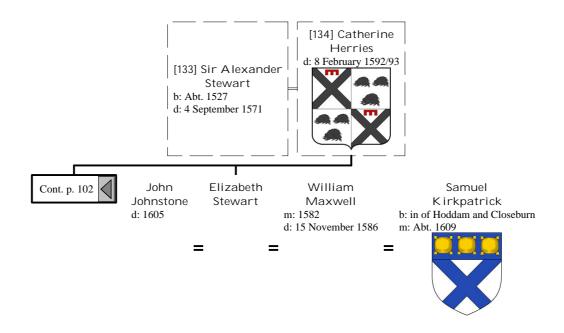

ts of Henry I, King of France (107 of 172)



# Selected descendants of Henry I, King of France (108 of 172)







# Selected descendants of Henry I, King of France (111 of 172)



# Selected descendants of Henry I, King of France (112 of 172)





## Selected descendants of Henry I, King of France (114 of 172)



## Selected descendants of Henry I, King of France (115 of 172)





## Selected descendants of Henry I, King of France (117 of 172)



## Selected descendants of Henry I, King of France (118 of 172)



# Selected descendants of Henry I, King of France (119 of 172)









## Selected descendants of Henry I, King of France (123 of 172)



### Selected descendants of Henry I, King of France (124 of 172)







## Selected descendants of Henry I, King of France (127 of 172)







# Selected descendants of Henry I, King of France (130 of 172)



# Selected descendants of Henry I, King of France (131 of 172)



# Selected descendants of Henry I, King of France (132 of 172)



















## Selected descendants of Henry I, King of France (141 of 172)







## Selected descendants of Henry I, King of France (144 of 172)



## Selected descendants of Henry I, King of France (145 of 172)









## Selected descendants of Henry I, King of France (149 of 172)









## Selected descendants of Henry I, King of France (153 of 172)



## Selected descendants of Henry I, King of France (154 of 172)







#### Selected descendants of Henry I, King of France (157 of 172)



## Selected descendants of Henry I, King of France (158 of 172)









## Selected descenda