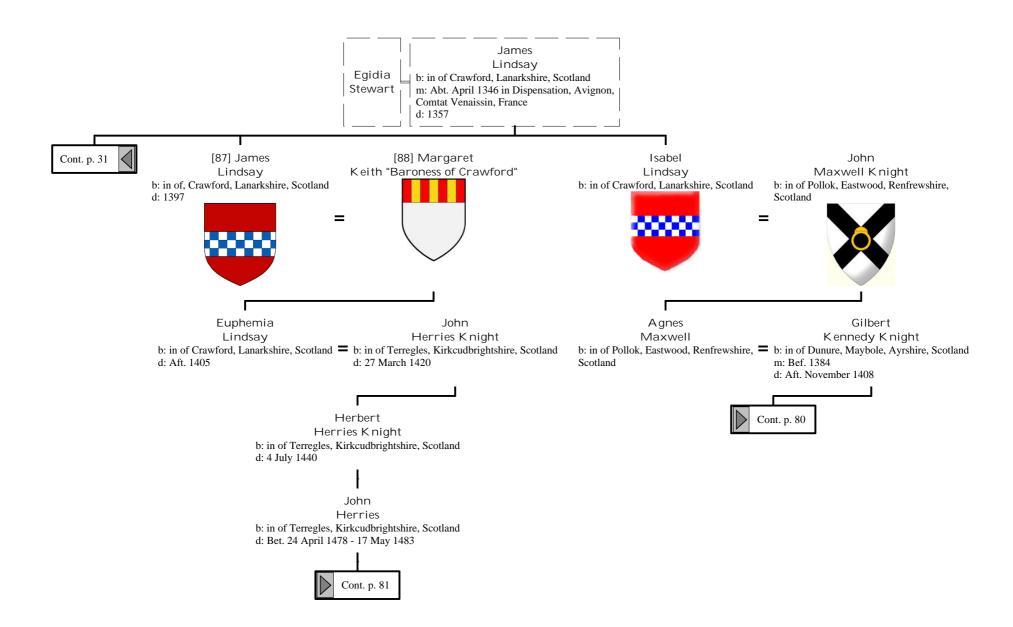

of Henry I, King of France (31 of 172)









### Selected descendants of Henry I, King of France (35 of 172)







## Selected descendants of Henry I, King of France (38 of 172)





## Selected descendants of Henry I, King of France (40 of 172)





## Selected descendants of Henry I, King of France (42 of 172)





#### Selected descendants of Henry I, King of France (44 of 172)





## Selected descendants of Henry I, King of France (46 of 172)



# Selected descendants of Henry I, King of France (47 of 172)





## Selected descendants of Henry I, King of France (49 of 172)











#### Selected descendants of Henry I, King of France (54 of 172)



## Selected descendants of Henry I, King of France (55 of 172)



#### Selected descendants of Henry I, King of France (56 of 172)







## Selected descendants of Henry I, King of France (59 of 172)









## Selected descendants of Henry I, King of France (63 of 172)





## Selected descendants of Henry I, King of France (65 of 172)



#### Selected descendants of Henry I, King of France (66 of 172)



#### Selected descendants of Henry I, King of France (67 of 172)





## Selected descendants of Henry I, King of France (69 of 172)



#### Selected descendants of Henry I, King of France (70 of 172)



## Selected descendants of Henry I, King of France (71 of 172)



## Selected descendants of Henry I, King of France (72 of 172)



# Selected descendants of Henry I, King of France (73 of 172)



## Selected descendants of Henry I, King of France (74 of 172)



## Selected descendants of Henry I, King of France (7