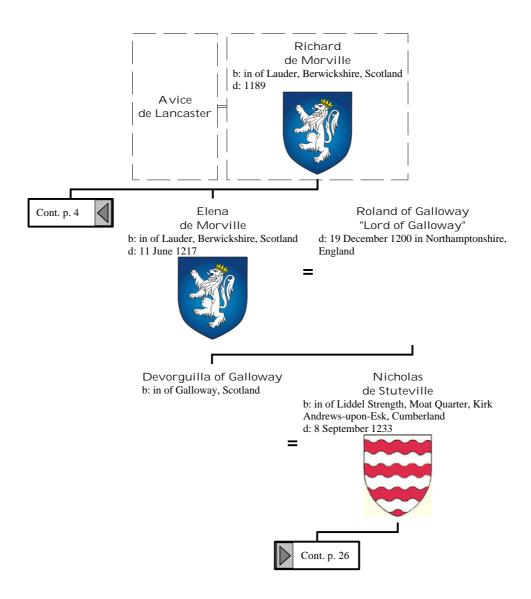

# Selected descendants of Henry I, King of France (1 of 172)



### Selected descendants of Henry I, King of France (2 of 172)



### Selected descendants of Henry I, King of France (3 of 172)



### Selected descendants of Henry I, King of France (4 of 172)



### Selected descendants of Henry I, King of France (5 of 172)





## Selected descendants of Henry I, King of France (7 of 172)



## Selected descendants of Henry I, King of France (8 of 172)



### Selected descendants of Henry I, King of France (9 of 172)





#### Selected descendants of Henry I, King of France (11 of 172)









### Selected descendants of Henry I, King of France (15 of 172)



### Selected descendants of Henry I, King of France (16 of 172)



### Selected descendants of Henry I, King of France (17 of 172)



### Selected descendants of Henry I, King of France (18 of 172)



### Selected descendants of Henry I, King of France (19 of 172)



### Selected descendants of Henry I, King of France (20 of 172)



### Selected descendants of Henry I, King of France (21 of 172)



# Selected descendants of Henry I, King of France (22 of 172)



#### Selected descendants of Henry I, King of France (23 of 172)









### Selected descendants of Henry I, King of France (27 of 172)



Selected descendants of Henry I, King of France (28 of 172)







### Selected descendants of Henry I, King of France (3