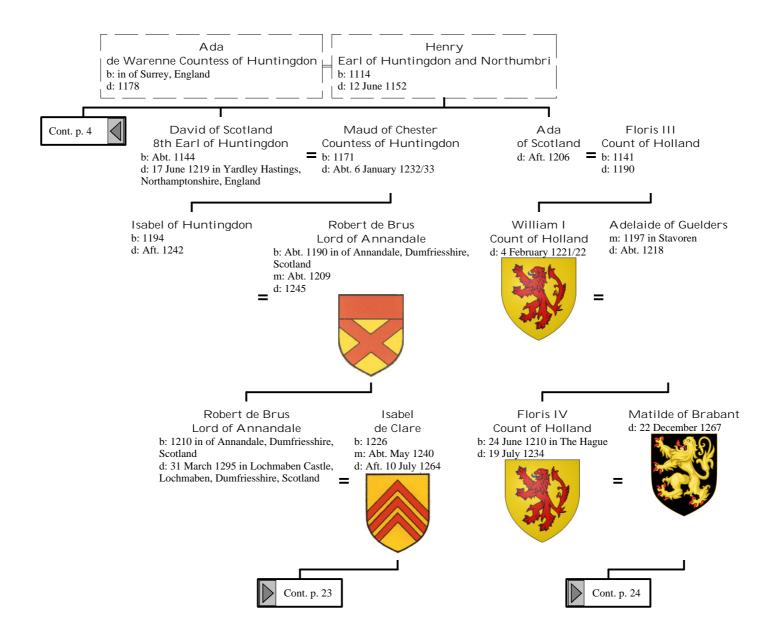

# Selected descendants of Henry I, King of France (1 of 172)



### Selected descendants of Henry I, King of France (2 of 172)



### Selected descendants of Henry I, King of France (3 of 172)



### Selected descendants of Henry I, King of France (4 of 172)



### Selected descendants of Henry I, King of France (5 of 172)





## Selected descendants of Henry I, King of France (7 of 172)



## Selected descendants of Henry I, King of France (8 of 172)



### Selected descendants of Henry I, King of France (9 of 172)





#### Selected descendants of Henry I, King of France (11 of 172)









### Selected descendants of Henry I, King of France (15 of 172)



### Selected descendants of Henry I, King of France (16 of 172)



### Selected descendants of Henry I, King of France (17 of 172)



### Selected descendants of Henry I, King of France (18 of 172)



### Selected descendants of Henry I, King of France (19 of 172)



### Selected descendants of Henry I, King of France (20 of 172)



### Selected descendants of Henry I, King of France (21 of 172)



# Selected descendants of Henry I, King of France (22 of 172)



#### Selected descendants of Henry I, King of France (23 of 172)









### Selected descendants of Henry I, King of France (27 of 172)



Selected descendants of Henry I, King of France (28 of 172)







### Selected descendants of Henry I, King of Franc