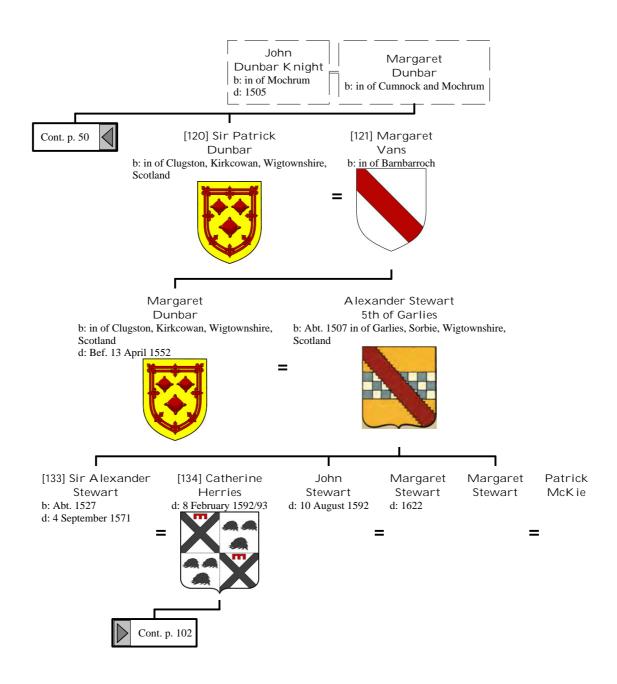

descendants of Henry I, King of France (54 of 172)



## Selected descendants of Henry I, King of France (55 of 172)



#### Selected descendants of Henry I, King of France (56 of 172)







## Selected descendants of Henry I, King of France (59 of 172)









## Selected descendants of Henry I, King of France (63 of 172)





## Selected descendants of Henry I, King of France (65 of 172)



#### Selected descendants of Henry I, King of France (66 of 172)



#### Selected descendants of Henry I, King of France (67 of 172)





## Selected descendants of Henry I, King of France (69 of 172)



#### Selected descendants of Henry I, King of France (70 of 172)



## Selected descendants of Henry I, King of France (71 of 172)



## Selected descendants of Henry I, King of France (72 of 172)



# Selected descendants of Henry I, King of France (73 of 172)



## Selected descendants of Henry I, King of France (74 of 172)



## Selected descendants of Henry I, King of France (75 of 172)



## Selected descendants of Henry I, King of France (76 of 172)



## Selected descendants of Henry I, King of France (77 of 172)









## Selected descendants of Henry I, King of France (81 of 172)







## Selected descendants of Henry I, King of France (84 of 172)



## Selected descendants of Henry I, King of France (85 of 172)



#### Selected descendants of Henry I, King of France (86 of 172)



#### Selected descendants of Henry I, King of France (87 of 172)



## Selected descendants of Henry I, King of France (88 of 172)



#### Selected descendants of Henry I, King of France (89 of