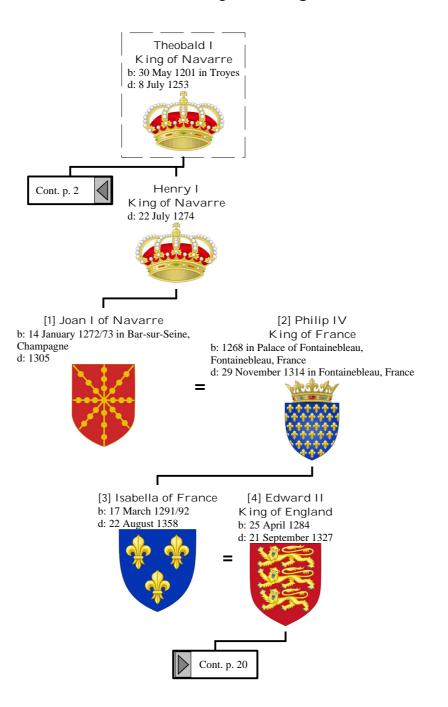

# Selected descendants of Henry I, King of France (1 of 172)



### Selected descendants of Henry I, King of France (2 of 172)



### Selected descendants of Henry I, King of France (3 of 172)



### Selected descendants of Henry I, King of France (4 of 172)



### Selected descendants of Henry I, King of France (5 of 172)





## Selected descendants of Henry I, King of France (7 of 172)



## Selected descendants of Henry I, King of France (8 of 172)



### Selected descendants of Henry I, King of France (9 of 172)





#### Selected descendants of Henry I, King of France (11 of 172)









### Selected descendants of Henry I, King of France (15 of 172)



### Selected descendants of Henry I, King of France (16 of 172)



### Selected descendants of Henry I, King of France (17 of 172)



### Selected descendants of Henry I, King of France (18 of 172)



### Selected descendants of Henry I, King of France (19 of 172)



### Selected descendants of Henry I, King of France (20 of 172)



### Selected descendants of Henry I, King of France (21 of 172)



# Selected descendants of Henry I, King of France (22 of 172)



#### Selected descendants of Henry I, King of France (23 of 172)









### Selected descendants of Henry I, King of Fra