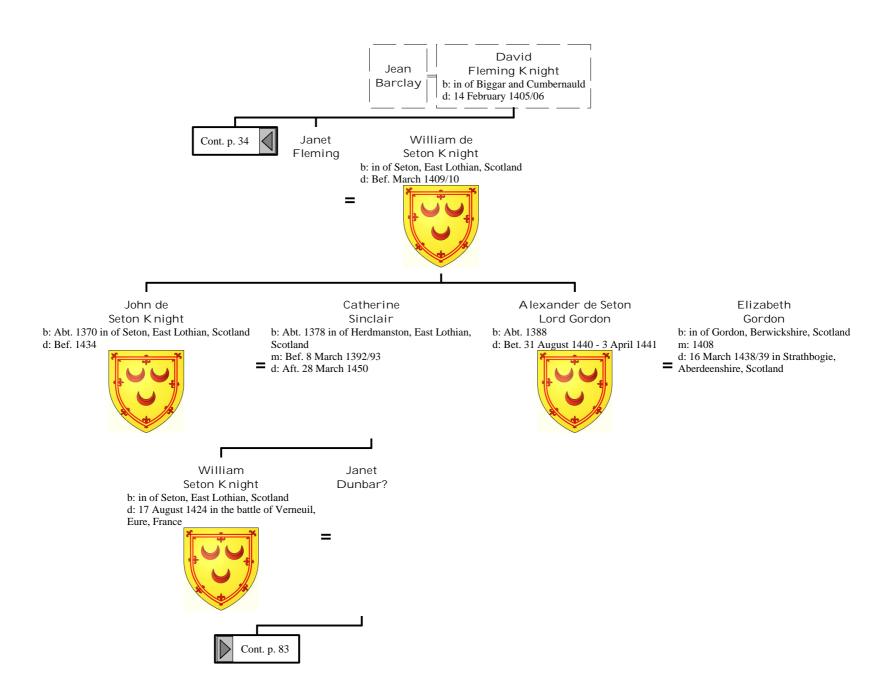

ts of Henry I, King of France (35 of 172)







## Selected descendants of Henry I, King of France (38 of 172)





## Selected descendants of Henry I, King of France (40 of 172)





## Selected descendants of Henry I, King of France (42 of 172)





#### Selected descendants of Henry I, King of France (44 of 172)





## Selected descendants of Henry I, King of France (46 of 172)



# Selected descendants of Henry I, King of France (47 of 172)





## Selected descendants of Henry I, King of France (49 of 172)











#### Selected descendants of Henry I, King of France (54 of 172)



## Selected descendants of Henry I, King of France (55 of 172)



#### Selected descendants of Henry I, King of France (56 of 172)







## Selected descendants of Henry I, King of France (59 of 172)









## Selected descendants of Henry I, King of France (63 of 172)





## Selected descendants of Henry I, King of France (65 of 172)



#### Selected descendants of Henry I, King of France (66 of 172)



#### Selected descendants of Henry I, King of France (67 of 172)





## Selected descendants of Henry I, King of France (69 of 172)



#### Selected descendants of Henry I, King of France (70 of 172)



## Selected descendants of Henry I, King of France (71 of 172)



## Selected descendants of Henry I, King of France (72 of 172)



# Selected descendants of Henry I, King of France (73 of 172)



## Selected descendants of Henry I, King of France (74 of 172)



## Selected descendants of Henry I, King of France (75 of 172)



## Selected descendants of Henry I, King of France (76 of