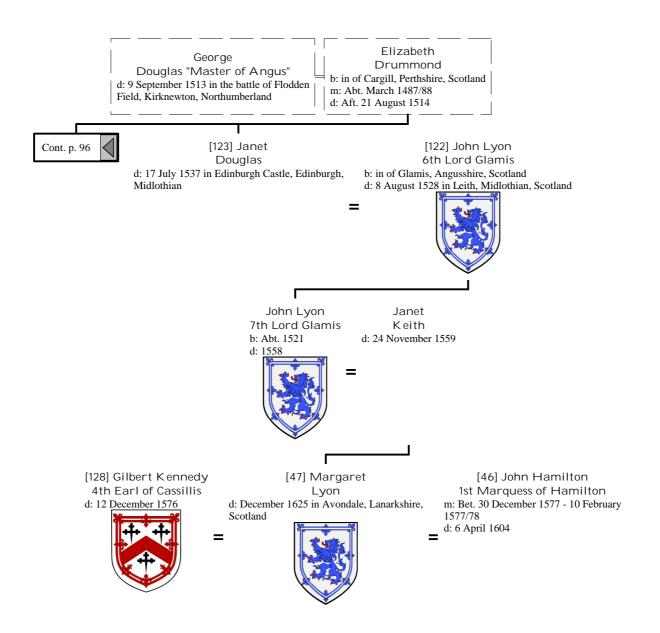

descendants of Henry I, King of France (105 of 172)



## Selected descendants of Henry I, King of France (106 of 172)



## Selected descendants of Henry I, King of France (107 of 172)



# Selected descendants of Henry I, King of France (108 of 172)







# Selected descendants of Henry I, King of France (111 of 172)



# Selected descendants of Henry I, King of France (112 of 172)





## Selected descendants of Henry I, King of France (114 of 172)



## Selected descendants of Henry I, King of France (115 of 172)





## Selected descendants of Henry I, King of France (117 of 172)



## Selected descendants of Henry I, King of France (118 of 172)



# Selected descendants of Henry I, King of France (119 of 172)









## Selected descendants of Henry I, King of France (123 of 172)



### Selected descendants of Henry I, King of France (124 of 172)







## Selected descendants of Henry I, King of France (127 of 172)







# Selected descendants of Henry I, King of France (130 of 172)



# Selected descendants of Henry I, King of France (131 of 172)



# Selected descendants of Henry I, King of France (132 of 172)



















## Selected descendants of Henry I, King of France (141 of 172)







## Selected descendants of Henry I, King of France (144 of 172)



## Selected descendants of Henry I, King of France (145 of 172)









## Selected descendants of Henry I, King of France (149 of 172)









## Selected descendants of Henry I, King of France (153 of 172)



## Selected descendants of Henry I, King of France (154 of 172)







#### Selected desce