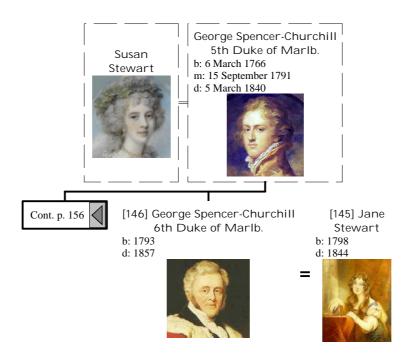

rance (127 of 172)







# Selected descendants of Henry I, King of France (130 of 172)



# Selected descendants of Henry I, King of France (131 of 172)



# Selected descendants of Henry I, King of France (132 of 172)



















## Selected descendants of Henry I, King of France (141 of 172)







## Selected descendants of Henry I, King of France (144 of 172)



## Selected descendants of Henry I, King of France (145 of 172)









## Selected descendants of Henry I, King of France (149 of 172)









## Selected descendants of Henry I, King of France (153 of 172)



## Selected descendants of Henry I, King of France (154 of 172)







#### Selected descendants of Henry I, King of France (157 of 172)



## Selected descendants of Henry I, King of France (158 of 172)









## Selected descendants of Henry I, King of France (162 of 172)



## Selected descendants of Henry I, King of France (163 of 172)



#### Selected descendants of Henry I, King of France (164 of 172)



## Selected descendants of Henry I, King of France (165 of 172)



# Selected descendants of Henry I, King of France (166 of 172)



## Selected descendants of Henry I, King of France (167 of 172)



## Selected descendants of Henry I, King of France (168 of 172)



#### Selected descendants of Henry I, King of France (169 of 172)





## Selected descendants of Henry I, King of France (171 of 172)



## Selected descendants of Henry I, King of France (172 of 172)