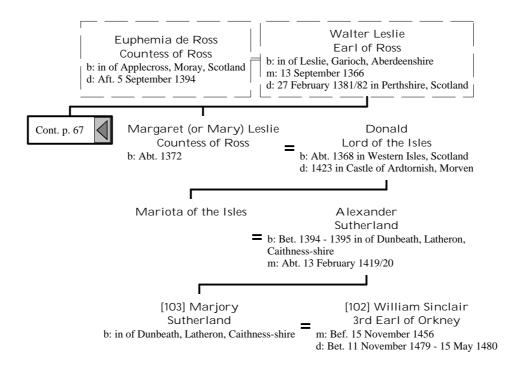

descendants of Henry I, King of France (74 of 172)



## Selected descendants of Henry I, King of France (75 of 172)



## Selected descendants of Henry I, King of France (76 of 172)



## Selected descendants of Henry I, King of France (77 of 172)









## Selected descendants of Henry I, King of France (81 of 172)







## Selected descendants of Henry I, King of France (84 of 172)



## Selected descendants of Henry I, King of France (85 of 172)



#### Selected descendants of Henry I, King of France (86 of 172)



#### Selected descendants of Henry I, King of France (87 of 172)



## Selected descendants of Henry I, King of France (88 of 172)



#### Selected descendants of Henry I, King of France (89 of 172)



## Selected descendants of Henry I, King of France (90 of 172)













#### Selected descendants of Henry I, King of France (96 of 172)



## Selected descendants of Henry I, King of France (97 of 172)





## Selected descendants of Henry I, King of France (99 of 172)



## Selected descendants of Henry I, King of France (100 of 172)



## Selected descendants of Henry I, King of France (101 of 172)



## Selected descendants of Henry I, King of France (102 of 172)







## Selected descendants of Henry I, King of France (105 of 172)



## Selected descendants of Henry I, King of France (106 of 172)



## Selected descendants of Henry I, King of France (107 of 172)



# Selected descendants of Henry I, King of France (108 of 172)







# Selected descendants of Henry I, King of France (111 of 172)



# Selected descendants of Henry I, King of France