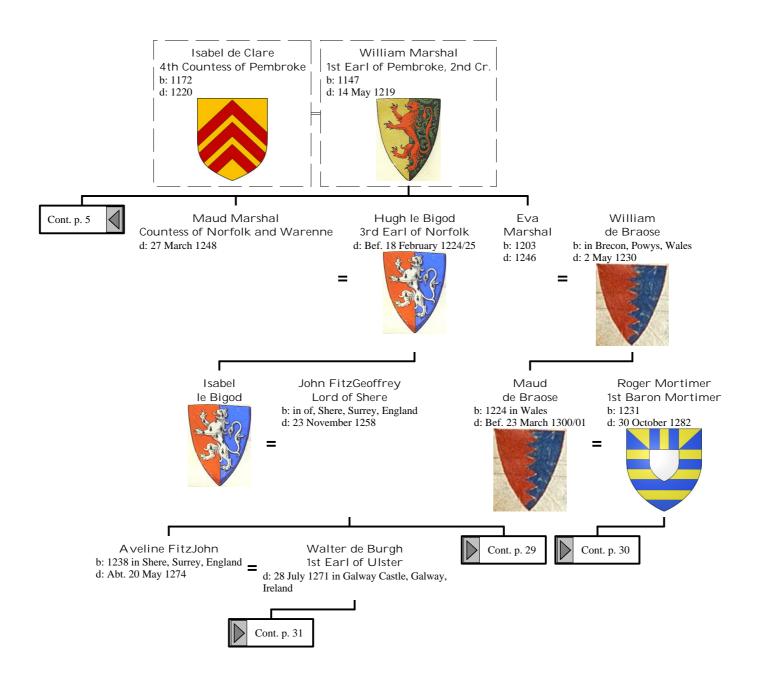

# Selected descendants of Henry I, King of France (1 of 172)



### Selected descendants of Henry I, King of France (2 of 172)



### Selected descendants of Henry I, King of France (3 of 172)



### Selected descendants of Henry I, King of France (4 of 172)



### Selected descendants of Henry I, King of France (5 of 172)





## Selected descendants of Henry I, King of France (7 of 172)



## Selected descendants of Henry I, King of France (8 of 172)



### Selected descendants of Henry I, King of France (9 of 172)





#### Selected descendants of Henry I, King of France (11 of 172)









### Selected descendants of Henry I, King of France (15 of 172)



### Selected descendants of Henry I, King of France (16 of 172)



### Selected descendants of Henry I, King of France (17 of 172)



### Selected descendants of Henry I, King of France (18 of 172)



### Selected descendants of Henry I, King of France (19 of 172)



### Selected descendants of Henry I, King of France (20 of 172)



### Selected descendants of Henry I, King of France (21 of 172)



# Selected descendants of Henry I, King of France (22 of 172)



#### Selected descendants of Henry I, King of France (23 of 172)









### Selected descendants of Henry I, King of France (27 of 172)



Selected descendants of Henry I, King of France (28 of 172)







### Selected descendants of Henry I, King of France (31 of 172)









### Selected descendants of Henry I, King of France (35 of 172)







## Selected descendants of Henry I, King of Fr