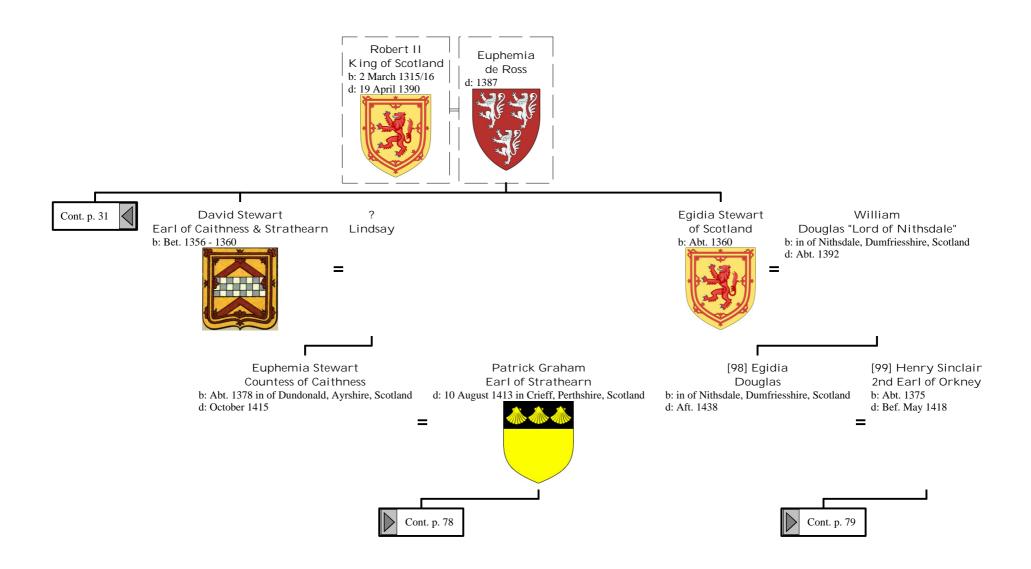

Henry I, King of France (28 of 172)







### Selected descendants of Henry I, King of France (31 of 172)









### Selected descendants of Henry I, King of France (35 of 172)







## Selected descendants of Henry I, King of France (38 of 172)





## Selected descendants of Henry I, King of France (40 of 172)





## Selected descendants of Henry I, King of France (42 of 172)





#### Selected descendants of Henry I, King of France (44 of 172)





## Selected descendants of Henry I, King of France (46 of 172)



# Selected descendants of Henry I, King of France (47 of 172)





## Selected descendants of Henry I, King of France (49 of 172)











#### Selected descendants of Henry I, King of France (54 of 172)



## Selected descendants of Henry I, King of France (55 of 172)



#### Selected descendants of Henry I, King of France (56 of 172)







## Selected descendants of Henry I, King of France (59 of 172)









## Selected descendants of Henry I, King of France (63 of 172)





## Selected descendants of Henry I, King of France (65 of 172)



#### Selected descendants of Henry I, King of France (66 of 172)



#### Selected descendants of Henry I, King of France (67 of 172)





## Selected descendants of Henry I, King of France (69 of 172)



#### Selected descendants of Henry I, King of France (70 of 172)



## Selected descendants of Henry I, King of France (71 of 172)



## Selected descendants of Henry I, King of France (72 of 172)



# Selected descendants of Henry I, King of France (73 of 172)



## Selected descendants of Henry I, King of France