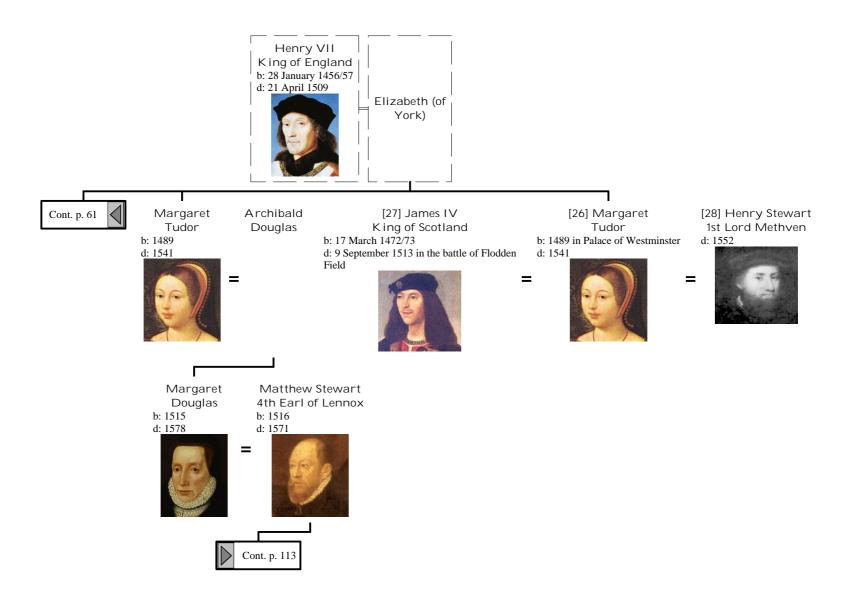

Selected descendants of Henry I, King of France (67 of 172)





## Selected descendants of Henry I, King of France (69 of 172)



#### Selected descendants of Henry I, King of France (70 of 172)



## Selected descendants of Henry I, King of France (71 of 172)



## Selected descendants of Henry I, King of France (72 of 172)



# Selected descendants of Henry I, King of France (73 of 172)



## Selected descendants of Henry I, King of France (74 of 172)



## Selected descendants of Henry I, King of France (75 of 172)



## Selected descendants of Henry I, King of France (76 of 172)



## Selected descendants of Henry I, King of France (77 of 172)









## Selected descendants of Henry I, King of France (81 of 172)







## Selected descendants of Henry I, King of France (84 of 172)



## Selected descendants of Henry I, King of France (85 of 172)



#### Selected descendants of Henry I, King of France (86 of 172)



#### Selected descendants of Henry I, King of France (87 of 172)



## Selected descendants of Henry I, King of France (88 of 172)



#### Selected descendants of Henry I, King of France (89 of 172)



## Selected descendants of Henry I, King of France (90 of 172)













#### Selected descendants of Henry I, King of France (96 of 172)



## Selected descendants of Henry I, King of France (97 of 172)





## Selected descendants of Henry I, King of France (99 of 172)



## Selected descendants of Henry I, King of France (100 of 172)



## Selected descendants of Henry I, King of France (101 of 172)



## Selected descendants of Henry I, King of France