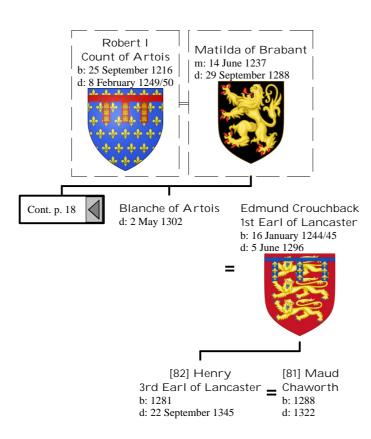

scendants of Henry I, King of France (16 of 172)



### Selected descendants of Henry I, King of France (17 of 172)



### Selected descendants of Henry I, King of France (18 of 172)



### Selected descendants of Henry I, King of France (19 of 172)



### Selected descendants of Henry I, King of France (20 of 172)



### Selected descendants of Henry I, King of France (21 of 172)



# Selected descendants of Henry I, King of France (22 of 172)



#### Selected descendants of Henry I, King of France (23 of 172)









### Selected descendants of Henry I, King of France (27 of 172)



Selected descendants of Henry I, King of France (28 of 172)







### Selected descendants of Henry I, King of France (31 of 172)









### Selected descendants of Henry I, King of France (35 of 172)







## Selected descendants of Henry I, King of France (38 of 172)





## Selected descendants of Henry I, King of France (40 of 172)





## Selected descendants of Henry I, King of France (42 of 172)





#### Selected descendants of Henry I, King of France (44 of 172)





## Selected descendants of Henry I, King of France (46 of 172)



# Selected descendants of Henry I, King of France (47 of 172)





## Selected descendants of Henry I, King of France (49 of 172)











#### Selected descendants of Henry I, King of France (54 of 172)



## Selected descendants of Henry I, King of France (55 of 172)



#### Selected descendants of Henry I, King of France (56 of 172)







## Selected descendants of Henry I, King of France (59 of 172)









## Selected descendants of Henry I, K