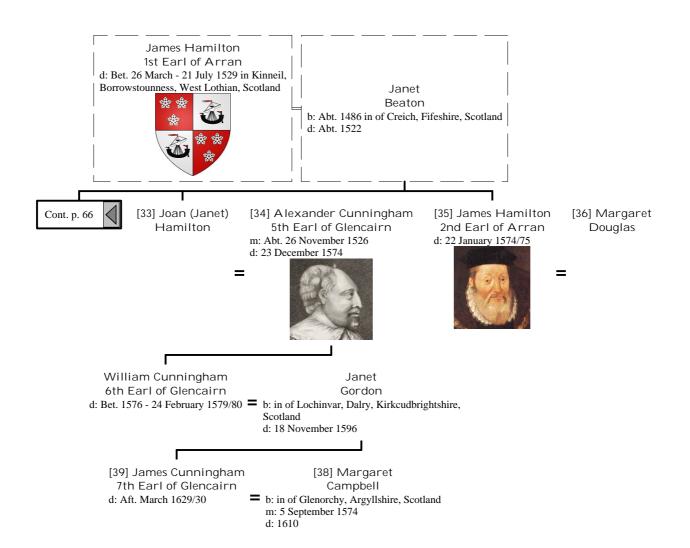

d descendants of Henry I, King of France (74 of 172)



## Selected descendants of Henry I, King of France (75 of 172)



## Selected descendants of Henry I, King of France (76 of 172)



## Selected descendants of Henry I, King of France (77 of 172)









## Selected descendants of Henry I, King of France (81 of 172)







## Selected descendants of Henry I, King of France (84 of 172)



## Selected descendants of Henry I, King of France (85 of 172)



#### Selected descendants of Henry I, King of France (86 of 172)



#### Selected descendants of Henry I, King of France (87 of 172)



## Selected descendants of Henry I, King of France (88 of 172)



#### Selected descendants of Henry I, King of France (89 of 172)



## Selected descendants of Henry I, King of France (90 of 172)













#### Selected descendants of Henry I, King of France (96 of 172)



## Selected descendants of Henry I, King of France (97 of 172)





## Selected descendants of Henry I, King of France (99 of 172)



## Selected descendants of Henry I, King of France (100 of 172)



## Selected descendants of Henry I, King of France (101 of 172)



## Selected descendants of Henry I, King of France (102 of 172)







## Selected descendants of Henry I, King of France (105 of 172)



## Selected descendants of Henry I, King of France (106 of 172)



## Selected descendants of Henry I, King of France (107 of 172)



# Selected descendants of Henry I, King of France (108 of 172)







# Selected descendants of Henry I, King of France (111 of 172)



# Selected descendants of Henry I, King of Franc