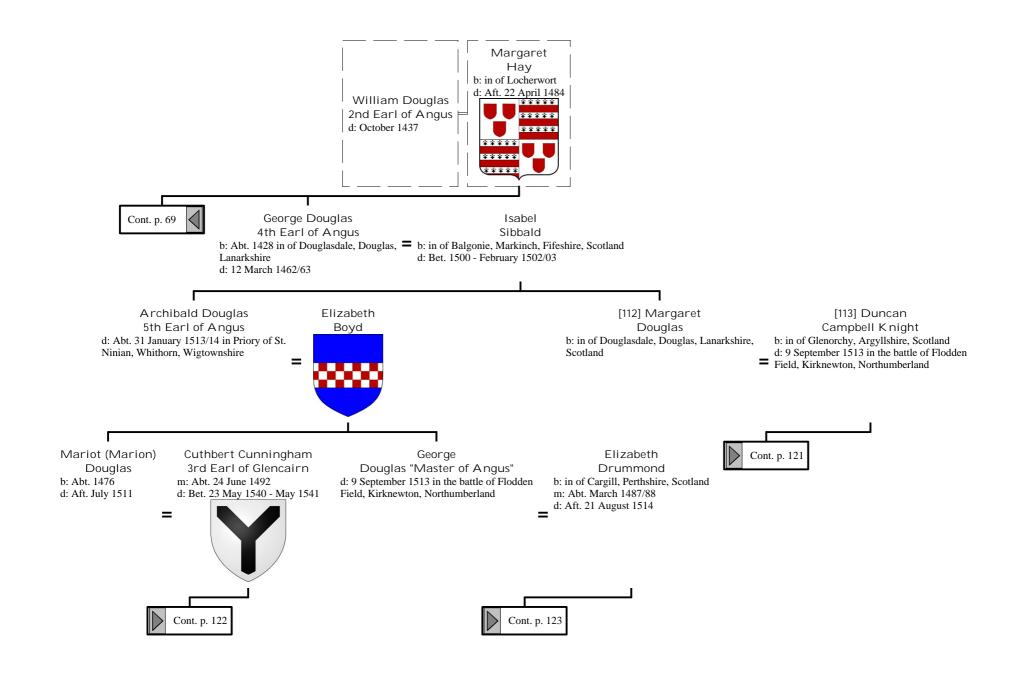

dants of Henry I, King of France (75 of 172)



## Selected descendants of Henry I, King of France (76 of 172)



## Selected descendants of Henry I, King of France (77 of 172)









## Selected descendants of Henry I, King of France (81 of 172)







## Selected descendants of Henry I, King of France (84 of 172)



## Selected descendants of Henry I, King of France (85 of 172)



#### Selected descendants of Henry I, King of France (86 of 172)



#### Selected descendants of Henry I, King of France (87 of 172)



## Selected descendants of Henry I, King of France (88 of 172)



#### Selected descendants of Henry I, King of France (89 of 172)



## Selected descendants of Henry I, King of France (90 of 172)













#### Selected descendants of Henry I, King of France (96 of 172)



## Selected descendants of Henry I, King of France (97 of 172)





## Selected descendants of Henry I, King of France (99 of 172)



## Selected descendants of Henry I, King of France (100 of 172)



## Selected descendants of Henry I, King of France (101 of 172)



## Selected descendants of Henry I, King of France (102 of 172)







## Selected descendants of Henry I, King of France (105 of 172)



## Selected descendants of Henry I, King of France (106 of 172)



## Selected descendants of Henry I, King of France (107 of 172)



# Selected descendants of Henry I, King of France (108 of 172)







# Selected descendants of Henry I, King of France (111 of 172)



# Selected descendants of Henry I, King of France (112 of 172)





## Selected descendants of Henry I, King of France (11