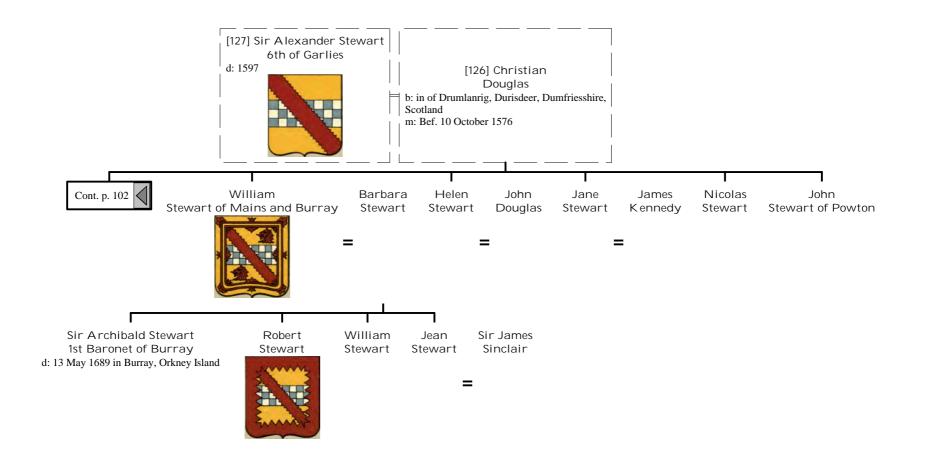

ts of Henry I, King of France (108 of 172)







# Selected descendants of Henry I, King of France (111 of 172)



# Selected descendants of Henry I, King of France (112 of 172)





## Selected descendants of Henry I, King of France (114 of 172)



## Selected descendants of Henry I, King of France (115 of 172)





## Selected descendants of Henry I, King of France (117 of 172)



## Selected descendants of Henry I, King of France (118 of 172)



# Selected descendants of Henry I, King of France (119 of 172)









## Selected descendants of Henry I, King of France (123 of 172)



### Selected descendants of Henry I, King of France (124 of 172)







## Selected descendants of Henry I, King of France (127 of 172)







# Selected descendants of Henry I, King of France (130 of 172)



# Selected descendants of Henry I, King of France (131 of 172)



# Selected descendants of Henry I, King of France (132 of 172)



















## Selected descendants of Henry I, King of France (141 of 172)







## Selected descendants of Henry I, King of France (144 of 172)



## Selected descendants of Henry I, King of France (145 of 172)









## Selected descendants of Henry I, King of France (149 of 172)









## Selected descendants of Henry I, King of France (153 of 172)



## Selected descendants of Henry I, King of France (154 of 172)







#### Selected descendants of Henry I, King of France (157 of 172)



## Selected descendants of Henry I, King of France (158 of 172)









## Selected descendants of Henry I, King of France (162 of 172)



## Selected descend