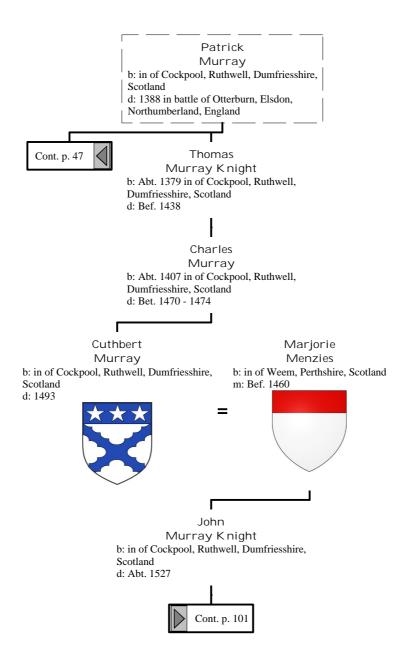

s of Henry I, King of France (49 of 172)











#### Selected descendants of Henry I, King of France (54 of 172)



## Selected descendants of Henry I, King of France (55 of 172)



#### Selected descendants of Henry I, King of France (56 of 172)







## Selected descendants of Henry I, King of France (59 of 172)









## Selected descendants of Henry I, King of France (63 of 172)





## Selected descendants of Henry I, King of France (65 of 172)



#### Selected descendants of Henry I, King of France (66 of 172)



#### Selected descendants of Henry I, King of France (67 of 172)





## Selected descendants of Henry I, King of France (69 of 172)



#### Selected descendants of Henry I, King of France (70 of 172)



## Selected descendants of Henry I, King of France (71 of 172)



## Selected descendants of Henry I, King of France (72 of 172)



# Selected descendants of Henry I, King of France (73 of 172)



## Selected descendants of Henry I, King of France (74 of 172)



## Selected descendants of Henry I, King of France (75 of 172)



## Selected descendants of Henry I, King of France (76 of 172)



## Selected descendants of Henry I, King of France (77 of 172)









## Selected descendants of Henry I, King of France (81 of 172)







## Selected descendants of Henry I, King of France (84 of 172)



## Selected descendants of Henry I, King of France (85 of 172)



#### Selected descendants of Henry I, King of France (86 of 172)



#### Selected descendants of Henry I, King of France (87 of 172)



## Selected descendants of Henry I, King of France (88 of 1