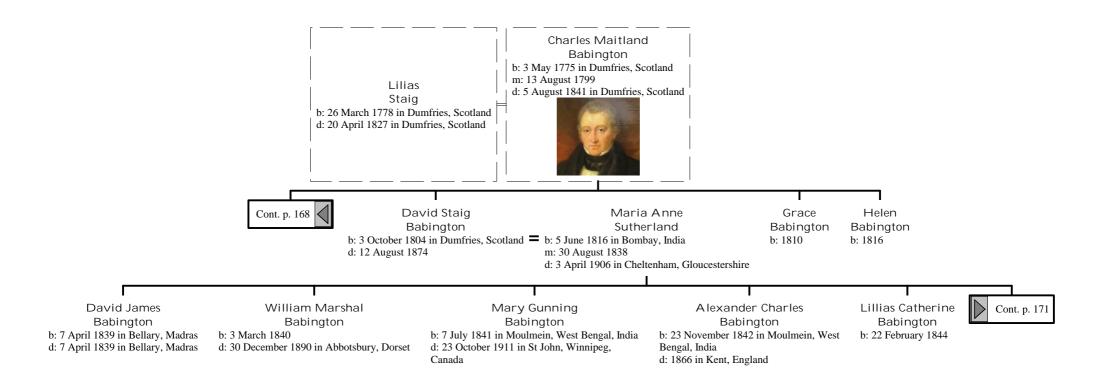

ndants of Henry I, King of France (153 of 172)



## Selected descendants of Henry I, King of France (154 of 172)







#### Selected descendants of Henry I, King of France (157 of 172)



## Selected descendants of Henry I, King of France (158 of 172)









## Selected descendants of Henry I, King of France (162 of 172)



## Selected descendants of Henry I, King of France (163 of 172)



#### Selected descendants of Henry I, King of France (164 of 172)



## Selected descendants of Henry I, King of France (165 of 172)



# Selected descendants of Henry I, King of France (166 of 172)



## Selected descendants of Henry I, King of France (167 of 172)



## Selected descendants of Henry I, King of France (168 of 172)



#### Selected descendants of Henry I, King of France (169 of 172)





## Selected descendants of Henry I, King of France (171 of 172)



## Selected descendants of Henry I, King of France (172 of 172)