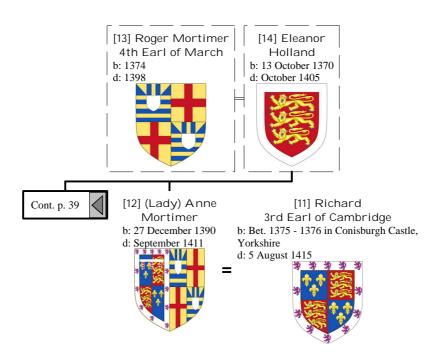

of Henry I, King of France (35 of 172)







## Selected descendants of Henry I, King of France (38 of 172)





## Selected descendants of Henry I, King of France (40 of 172)





## Selected descendants of Henry I, King of France (42 of 172)





#### Selected descendants of Henry I, King of France (44 of 172)





## Selected descendants of Henry I, King of France (46 of 172)



# Selected descendants of Henry I, King of France (47 of 172)





## Selected descendants of Henry I, King of France (49 of 172)











#### Selected descendants of Henry I, King of France (54 of 172)



## Selected descendants of Henry I, King of France (55 of 172)



#### Selected descendants of Henry I, King of France (56 of 172)







## Selected descendants of Henry I, King of France (59 of 172)









## Selected descendants of Henry I, King of France (63 of 172)





## Selected descendants of Henry I, King of France (65 of 172)



#### Selected descendants of Henry I, King of France (66 of 172)



#### Selected descendants of Henry I, King of France (67 of 172)





## Selected descendants of Henry I, King of France (69 of 172)



#### Selected descendants of Henry I, King of France (70 of 172)



## Selected descendants of Henry I, King of France (71 of 172)



## Selected descendants of Henry I, King of France (72 of 172)



# Selected descendants of Henry I, King of France (73 of 172)



## Selected descendants of Henry I, King of France (74 of 172)



## Selected descendants of Henry I, King of France (75 of 172)



## Selected descendants of Henry I, King of France (76 of 1