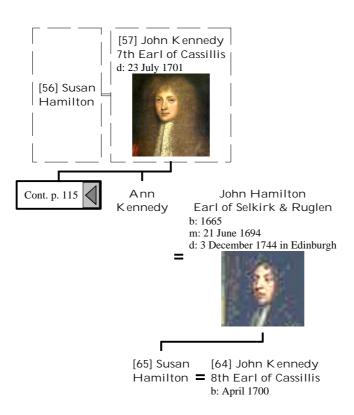

I, King of France (114 of 172)



## Selected descendants of Henry I, King of France (115 of 172)





## Selected descendants of Henry I, King of France (117 of 172)



## Selected descendants of Henry I, King of France (118 of 172)



# Selected descendants of Henry I, King of France (119 of 172)









## Selected descendants of Henry I, King of France (123 of 172)



### Selected descendants of Henry I, King of France (124 of 172)







## Selected descendants of Henry I, King of France (127 of 172)







# Selected descendants of Henry I, King of France (130 of 172)



# Selected descendants of Henry I, King of France (131 of 172)



# Selected descendants of Henry I, King of France (132 of 172)



















## Selected descendants of Henry I, King of France (141 of 172)







## Selected descendants of Henry I, King of France (144 of 172)



## Selected descendants of Henry I, King of France (145 of 172)









## Selected descendants of Henry I, King of France (149 of 172)









## Selected descendants of Henry I, King of France (153 of 172)



## Selected descendants of Henry I, King of France (154 of 172)







#### Selected descendants of Henry I, King of France (157 of 172)



## Selected descendants of Henry I, King of France (158 of 172)









## Selected descendants of Henry I, King of France (162 of 172)



## Selected descendants of Henry I, King of France (163 of 172)



#### Selected descendants of Henry I, King of France (164 of 172)



## Selected descendants of Henry I, King of France (165 of 172)



# Selected descendants of Henry I