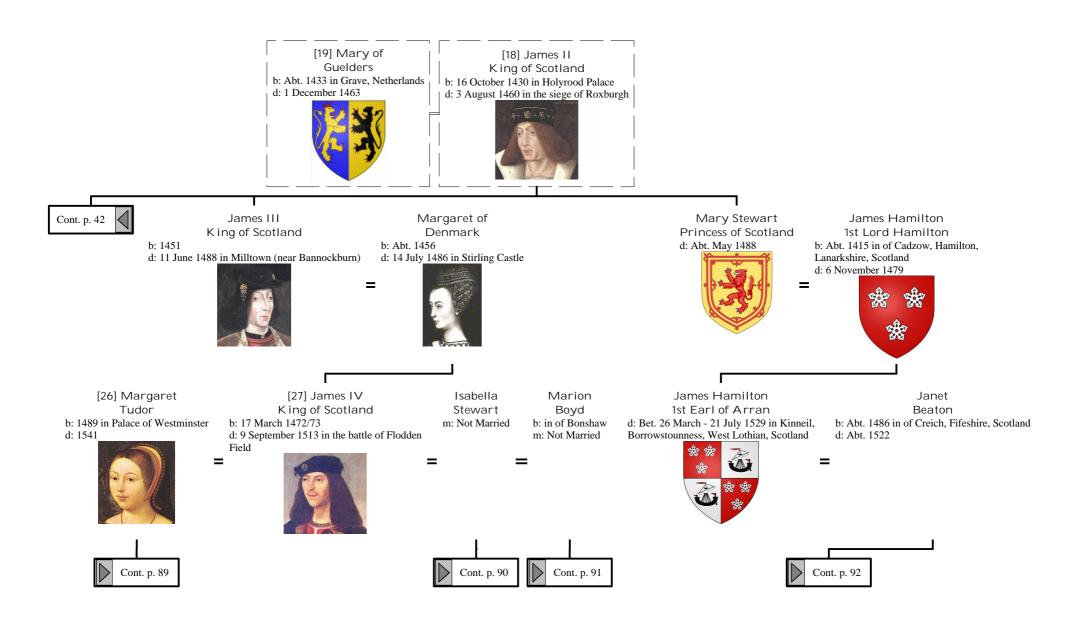

of Henry I, King of France (42 of 172)





#### Selected descendants of Henry I, King of France (44 of 172)





## Selected descendants of Henry I, King of France (46 of 172)



# Selected descendants of Henry I, King of France (47 of 172)





## Selected descendants of Henry I, King of France (49 of 172)











#### Selected descendants of Henry I, King of France (54 of 172)



## Selected descendants of Henry I, King of France (55 of 172)



#### Selected descendants of Henry I, King of France (56 of 172)







## Selected descendants of Henry I, King of France (59 of 172)









## Selected descendants of Henry I, King of France (63 of 172)





## Selected descendants of Henry I, King of France (65 of 172)



#### Selected descendants of Henry I, King of France (66 of 172)



#### Selected descendants of Henry I, King of France (67 of 172)





## Selected descendants of Henry I, King of France (69 of 172)



#### Selected descendants of Henry I, King of France (70 of 172)



## Selected descendants of Henry I, King of France (71 of 172)



## Selected descendants of Henry I, King of France (72 of 172)



# Selected descendants of Henry I, King of France (73 of 172)



## Selected descendants of Henry I, King of France (74 of 172)



## Selected descendants of Henry I, King of France (75 of 172)



## Selected descendants of Henry I, King of France (76 of 172)



## Selected descendants of Henry I, King of France (77 of 172)









## Selected descendants of Henry I, King of France (81 of 172)







## Selected descendants of Henry I, King of France (84 of