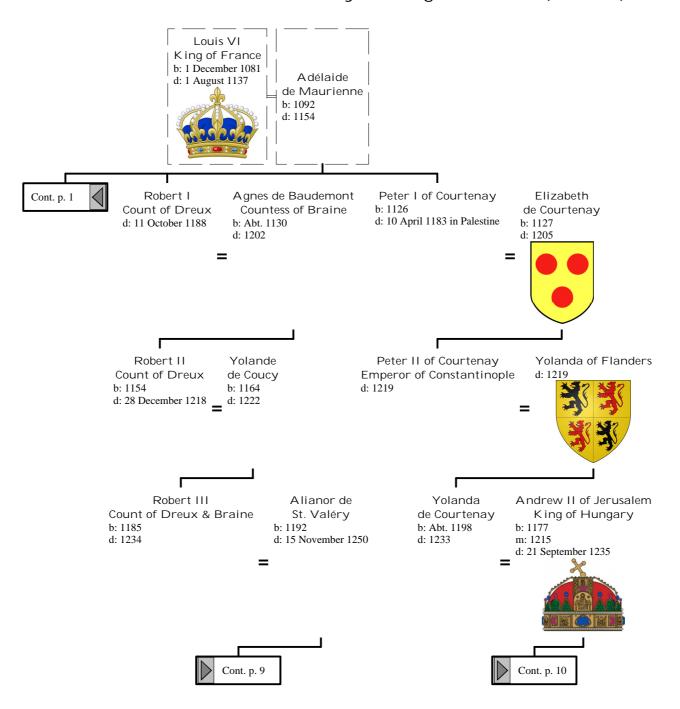

# Selected descendants of Henry I, King of France (1 of 172)



### Selected descendants of Henry I, King of France (2 of 172)



### Selected descendants of Henry I, King of France (3 of 172)



### Selected descendants of Henry I, King of France (4 of 172)



### Selected descendants of Henry I, King of France (5 of 172)





## Selected descendants of Henry I, King of France (7 of 172)



## Selected descendants of Henry I, King of France (8 of 172)



### Selected descendants of Henry I, King of France (9 of 172)





#### Selected descendants of Henry I, King of France (11 of 172)









### Selected descendants of Henry I, King of France (15 of 172)



### Selected descendants of Henry I, King of France (16 of 172)



### Selected descendants of Henry I, King of France (17 of 172)



### Selected descendants of Henry I, King of France (18 of 172)



### Selected descendants of Henry I, King of France (19 of 172)



### Selected descendants of Henry I, King of France (20 o