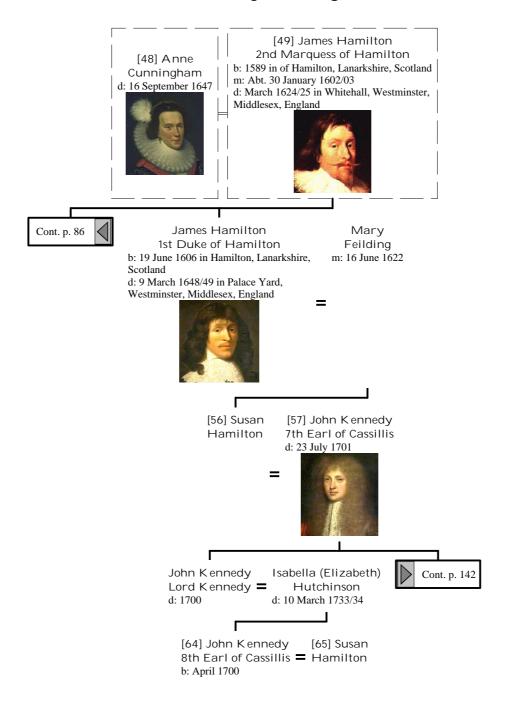

ted descendants of Henry I, King of France (99 of 172)



## Selected descendants of Henry I, King of France (100 of 172)



## Selected descendants of Henry I, King of France (101 of 172)



## Selected descendants of Henry I, King of France (102 of 172)







## Selected descendants of Henry I, King of France (105 of 172)



## Selected descendants of Henry I, King of France (106 of 172)



## Selected descendants of Henry I, King of France (107 of 172)



# Selected descendants of Henry I, King of France (108 of 172)







# Selected descendants of Henry I, King of France (111 of 172)



# Selected descendants of Henry I, King of France (112 of 172)





## Selected descendants of Henry I, King of France (114 of 172)



## Selected descendants of Henry I, King of France (115 of 172)





## Selected descendants of Henry I, King of France (117 of 172)



## Selected descendants of Henry I, King of France (118 of 172)



# Selected descendants of Henry I, King of France (119 of 172)









## Selected descendants of Henry I, King of France (123 of 172)



### Selected descendants of Henry I, King of France (124 of 172)







## Selected descendants of Henry I, King of France (127 of 172)







# Selected descendants of Henry I, King of France (130 of 172)



# Selected descendants of Henry I, King of France (131 of 172)



# Selected descendants of Henry I, King of France (132 of 172)



















## Selected descendants of Henry I, King of France (141 of 172)







## Selected descendants of Henry I, King of France (144 of 172)



## Selected descendants of H