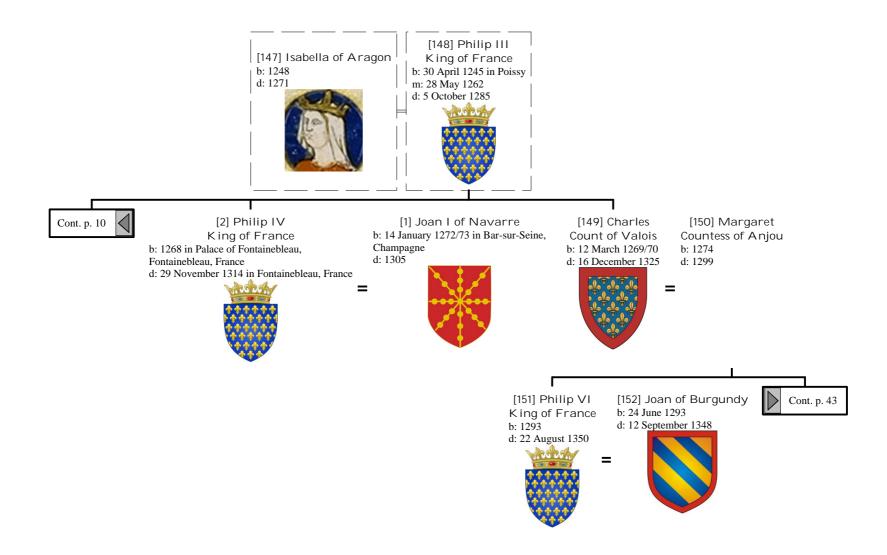

elected descendants of Henry I, King of France (7 of 172)



## Selected descendants of Henry I, King of France (8 of 172)



### Selected descendants of Henry I, King of France (9 of 172)





#### Selected descendants of Henry I, King of France (11 of 172)









### Selected descendants of Henry I, King of France (15 of 172)



### Selected descendants of Henry I, King of France (16 of 172)



### Selected descendants of Henry I, King of France (17 of 172)



### Selected descendants of Henry I, King of France (18 of 172)



### Selected descendants of Henry I, King of France (19 of 172)



### Selected descendants of Henry I, King of France (20 of 172)



### Selected descendants of Henry I, King of France (21 of 172)



# Selected descendants of Henry I, King of France (22 of 172)



#### Selected descendants of Henry I, King of France (23 of 172)









### Selected descendants of Henry I, King of France (27 of 172)



Selected descendants of Henry I, King of France (28 of 172)







### Selected descendants of Henry I, King of France (31 of 172)









### Selected descendants of Henry I, King of France (35 of 172)







## Selected descendants of Henry I, King of France (38 of 172)





## Selected descendants of Henry I, King of France (40 of 172)





## Selected descendants of Henry I, King of France (42 of 172)





#### Selected descendants of Henry I, King of France (44 of 172)





## Selected descendants of Henry I, King of France (46 of 172)



# Selected descendants of Henry I, King of France (47 of 172)





## Selected descendants of Henry I, Kin