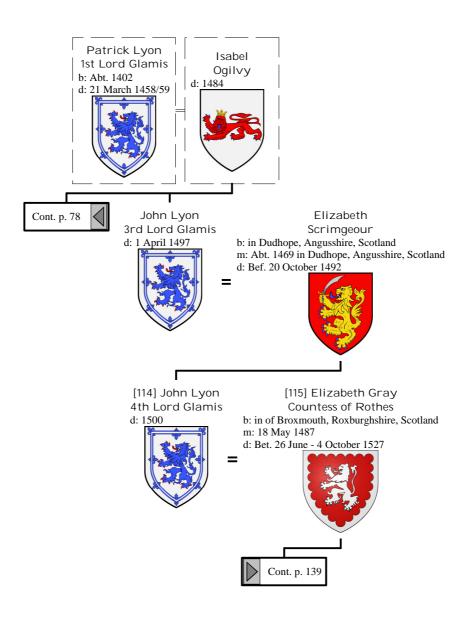

endants of Henry I, King of France (89 of 172)



## Selected descendants of Henry I, King of France (90 of 172)













#### Selected descendants of Henry I, King of France (96 of 172)



## Selected descendants of Henry I, King of France (97 of 172)





## Selected descendants of Henry I, King of France (99 of 172)



## Selected descendants of Henry I, King of France (100 of 172)



## Selected descendants of Henry I, King of France (101 of 172)



## Selected descendants of Henry I, King of France (102 of 172)







## Selected descendants of Henry I, King of France (105 of 172)



## Selected descendants of Henry I, King of France (106 of 172)



## Selected descendants of Henry I, King of France (107 of 172)



# Selected descendants of Henry I, King of France (108 of 172)







# Selected descendants of Henry I, King of France (111 of 172)



# Selected descendants of Henry I, King of France (112 of 172)





## Selected descendants of Henry I, King of France (114 of 172)



## Selected descendants of Henry I, King of France (115 of 172)





## Selected descendants of Henry I, King of France (117 of 172)



## Selected descendants of Henry I, King of France (118 of 172)



# Selected descendants of Henry I, King of France (119 of 172)









## Selected descendants of Henry I, King of France (123 of 172)



### Selected descendants of Henry I, King of France (124 of 172)







## Selected descendants of Henry I, King of France (127 of 172)







# Selected descendants of Henry I, King of France (130 of 172)



# Selected descendants of Henry I, King of F