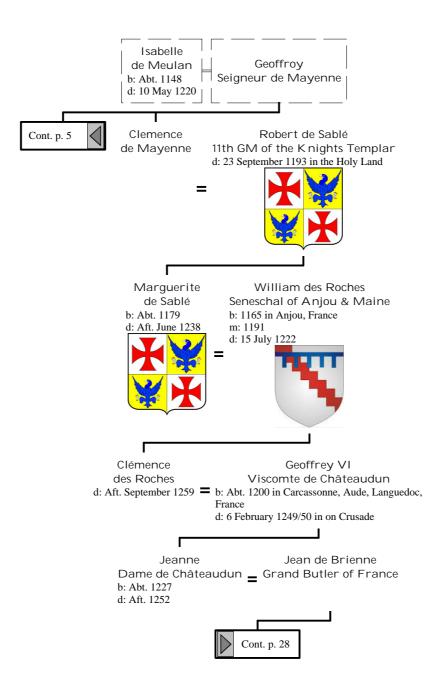

# Selected descendants of Henry I, King of France (1 of 172)



### Selected descendants of Henry I, King of France (2 of 172)



### Selected descendants of Henry I, King of France (3 of 172)



### Selected descendants of Henry I, King of France (4 of 172)



### Selected descendants of Henry I, King of France (5 of 172)





## Selected descendants of Henry I, King of France (7 of 172)



## Selected descendants of Henry I, King of France (8 of 172)



### Selected descendants of Henry I, King of France (9 of 172)





#### Selected descendants of Henry I, King of France (11 of 172)









### Selected descendants of Henry I, King of France (15 of 172)



### Selected descendants of Henry I, King of France (16 of 172)



### Selected descendants of Henry I, King of France (17 of 172)



### Selected descendants of Henry I, King of France (18 of 172)



### Selected descendants of Henry I, King of France (19 of 172)



### Selected descendants of Henry I, King of France (20 of 172)



### Selected descendants of Henry I, King of France (21 of 172)



# Selected descendants of Henry I, King of France (22 of 172)



#### Selected descendants of Henry I, King of France (23 of 172)









### Selected descendants of Henry I, King of France (27 of 172)



Selected descendants of Henry I, King of France (28 of 172)







### Selected descendants of Henry I, King of France (31 of 172)









### Selected descendants of Henry I, King of Franc