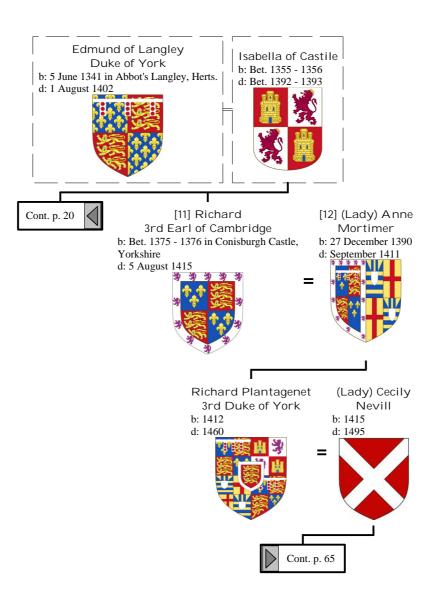

dants of Henry I, King of France (18 of 172)



### Selected descendants of Henry I, King of France (19 of 172)



### Selected descendants of Henry I, King of France (20 of 172)



### Selected descendants of Henry I, King of France (21 of 172)



# Selected descendants of Henry I, King of France (22 of 172)



#### Selected descendants of Henry I, King of France (23 of 172)









### Selected descendants of Henry I, King of France (27 of 172)



Selected descendants of Henry I, King of France (28 of 172)







### Selected descendants of Henry I, King of France (31 of 172)









### Selected descendants of Henry I, King of France (35 of 172)







## Selected descendants of Henry I, King of France (38 of 172)





## Selected descendants of Henry I, King of France (40 of 172)





## Selected descendants of Henry I, King of France (42 of 172)





#### Selected descendants of Henry I, King of France (44 of 172)





## Selected descendants of Henry I, King of France (46 of 172)



# Selected descendants of Henry I, King of France (47 of 172)





## Selected descendants of Henry I, King of France (49 of 172)











#### Selected descendants of Henry I, King of France (54 of 172)



## Selected descendants of Henry I, King of France (55 of 172)



#### Selected descendants of Henry I, King of France (56 of 172)







## Selected descendants of Henry I, King of France (59 of 172)









## Selected descendants of Henry I, King of France (63 of 172)





## Selected descendants of Henry I, King of France (65 of 172)



#### Selected descendants of Henry I, Kin