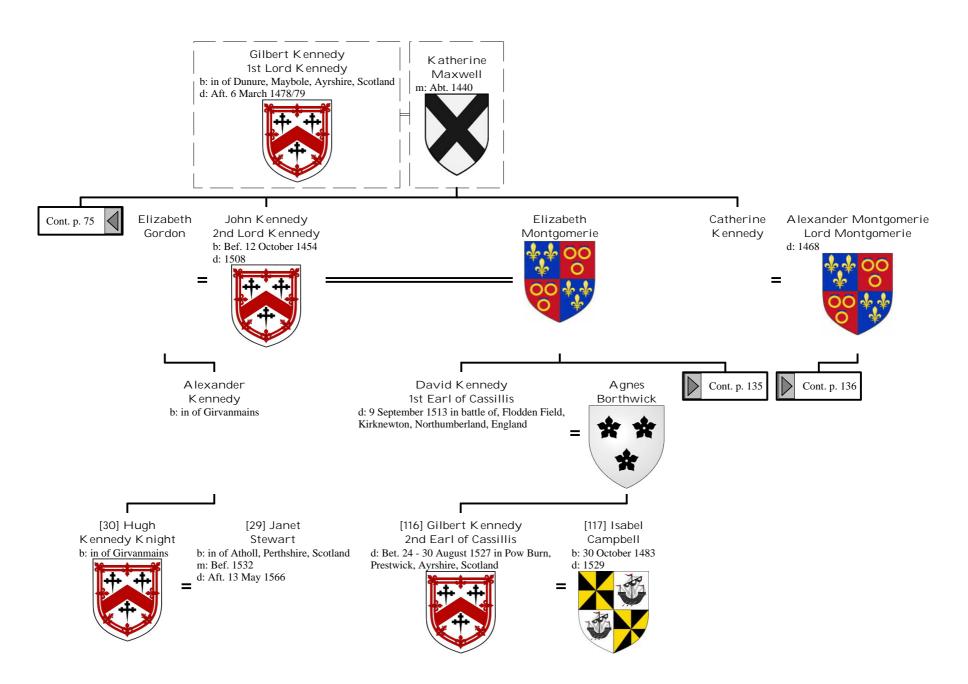

endants of Henry I, King of France (86 of 172)



#### Selected descendants of Henry I, King of France (87 of 172)



## Selected descendants of Henry I, King of France (88 of 172)



#### Selected descendants of Henry I, King of France (89 of 172)



## Selected descendants of Henry I, King of France (90 of 172)













#### Selected descendants of Henry I, King of France (96 of 172)



## Selected descendants of Henry I, King of France (97 of 172)





## Selected descendants of Henry I, King of France (99 of 172)



## Selected descendants of Henry I, King of France (100 of 172)



## Selected descendants of Henry I, King of France (101 of 172)



## Selected descendants of Henry I, King of France (102 of 172)







## Selected descendants of Henry I, King of France (105 of 172)



## Selected descendants of Henry I, King of France (106 of 172)



## Selected descendants of Henry I, King of France (107 of 172)



# Selected descendants of Henry I, King of France (108 of 172)







# Selected descendants of Henry I, King of France (111 of 172)



# Selected descendants of Henry I, King of France (112 of 172)





## Selected descendants of Henry I, King of France (114 of 172)



## Selected descendants of Henry I, King of France (115 of 172)





## Selected descendants of Henry I, King of France (117 of 172)



## Selected descendants of Henry I, King of France (118 of 172)



# Selected descendants of Henry I, King of France (119 of 172)









## Selected descendants of Henry I, King of France (123 of 172)



### Selected descendants of Henry I, King of France