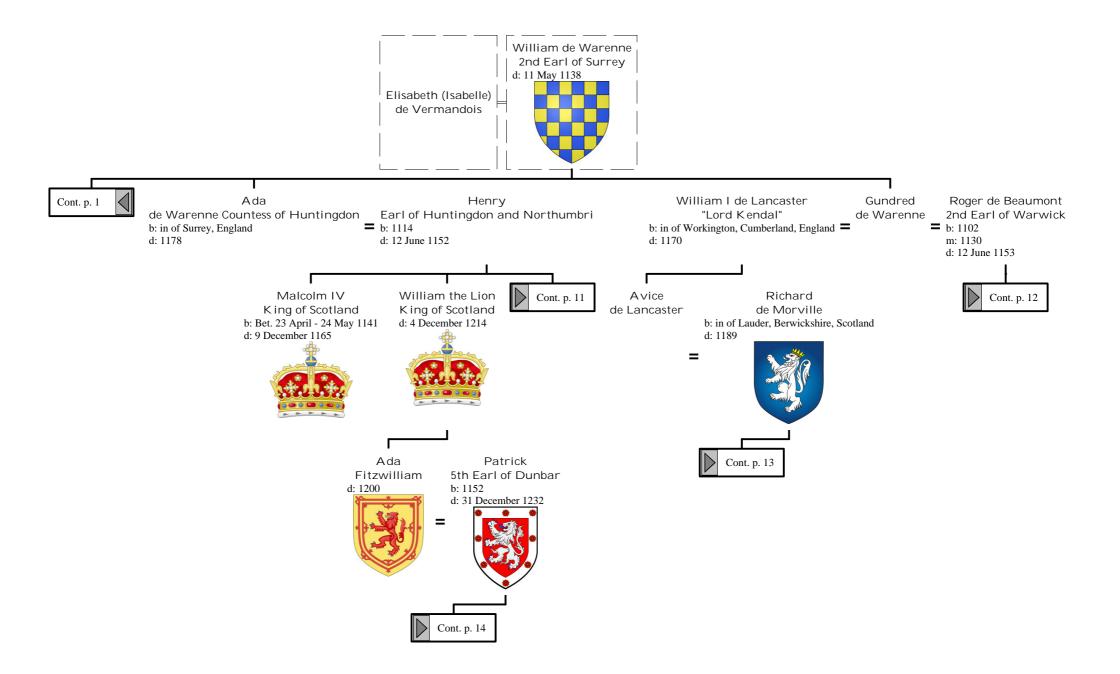

# Selected descendants of Henry I, King of France (1 of 172)



### Selected descendants of Henry I, King of France (2 of 172)



### Selected descendants of Henry I, King of France (3 of 172)



### Selected descendants of Henry I, King of France (4 of 172)



### Selected descendants of Henry I, King of France (5 of 172)





## Selected descendants of Henry I, King of France (7 of 172)



## Selected descendants of Henry I, King of France (8 of 172)



### Selected descendants of Henry I, King of France (9 of 172)





#### Selected descendants of Henry I, King of France (11 of 172)









### Selected descendants of Henry I, King of France (15 of 172)



### Selected descendants of Henry I, King of France (16 of 172)



### Selected descendants of Henry I, King of France (17 of 172)



### Selected descendants of Henry I, King of France (18 of 172)



### Selected descendants of Henry I, King of France (19 of 172)



### Selected descendants of Henry I, King of France (20 of 172)



### Selected descendants of Henry I, King of France (21