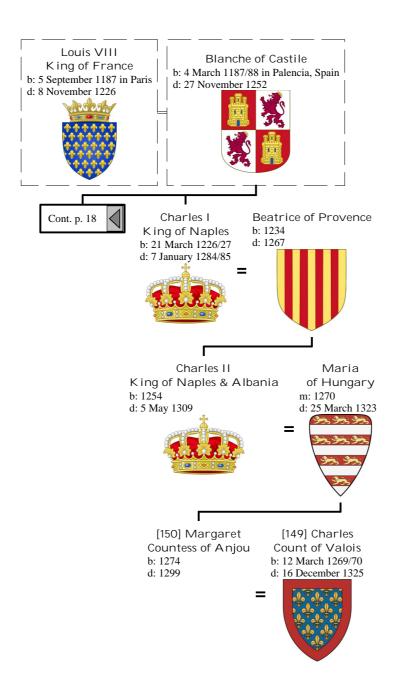

descendants of Henry I, King of France (16 of 172)



### Selected descendants of Henry I, King of France (17 of 172)



### Selected descendants of Henry I, King of France (18 of 172)



### Selected descendants of Henry I, King of France (19 of 172)



### Selected descendants of Henry I, King of France (20 of 172)



### Selected descendants of Henry I, King of France (21 of 172)



# Selected descendants of Henry I, King of France (22 of 172)



#### Selected descendants of Henry I, King of France (23 of 172)









### Selected descendants of Henry I, King of France (27 of 172)



Selected descendants of Henry I, King of France (28 of 172)







### Selected descendants of Henry I, King of France (31 of 172)









### Selected descendants of Henry I, King of France (35 of 172)







## Selected descendants of Henry I, King of France (38 of 172)





## Selected descendants of Henry I, King of France (40 of 172)





## Selected descendants of Henry I, King of France (42 of 172)





#### Selected descendants of Henry I, King of France (44 of 172)





## Selected descendants of Henry I, King of France (46 of 172)



# Selected descendants of Henry I, King of France (47 of 172)





## Selected descendants of Henry I, King of France (49 of 172)











#### Selected descendants of Henry I, King of France (54 of 172)



## Selected descendants of Henry I, King of France (55 of 172)



#### Selected descendants of Henry I, King of France (56 of 172)







## Selected descendants of Henry I, King of France (59 of 172)









## Selected descendants of Henry I,