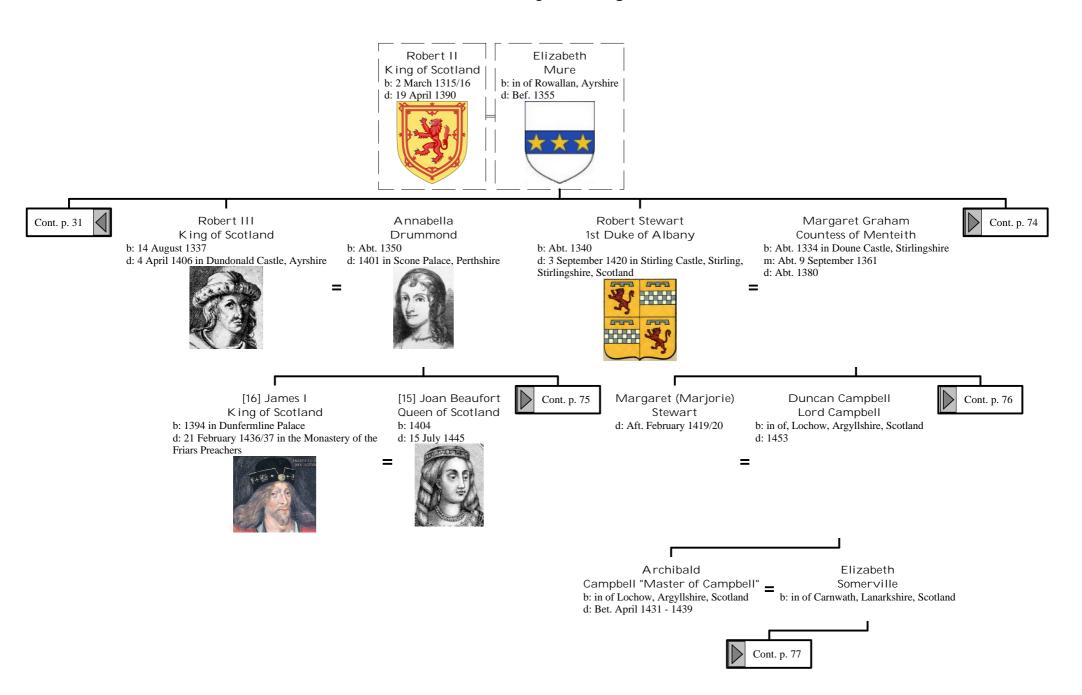

of Henry I, King of France (27 of 172)



Selected descendants of Henry I, King of France (28 of 172)







### Selected descendants of Henry I, King of France (31 of 172)









### Selected descendants of Henry I, King of France (35 of 172)







## Selected descendants of Henry I, King of France (38 of 172)





## Selected descendants of Henry I, King of France (40 of 172)





## Selected descendants of Henry I, King of France (42 of 172)





#### Selected descendants of Henry I, King of France (44 of 172)





## Selected descendants of Henry I, King of France (46 of 172)



# Selected descendants of Henry I, King of France (47 of 172)





## Selected descendants of Henry I, King of France (49 of 172)











#### Selected descendants of Henry I, King of France (54 of 172)



## Selected descendants of Henry I, King of France (55 of 172)



#### Selected descendants of Henry I, King of France (56 of 172)







## Selected descendants of Henry I, King of France (59 of 172)









## Selected descendants of Henry I, King of France (63 of 172)





## Selected descendants of Henry I, King of France (65 of 172)



#### Selected descendants of Henry I, King of France (66 of 172)



#### Selected descendants of Henry I, King of France (67 of 172)





## Selected descendants of Henry I, King of France (69 of 172)



#### Selected descendants of Henry I, King of France (70 of 172)



## Selected descendants of Henry I, King of France (71 of 172)



## Selected descendants of Henry I, King of France (72 of 172)



# Selected descendants of Henry I, King of France