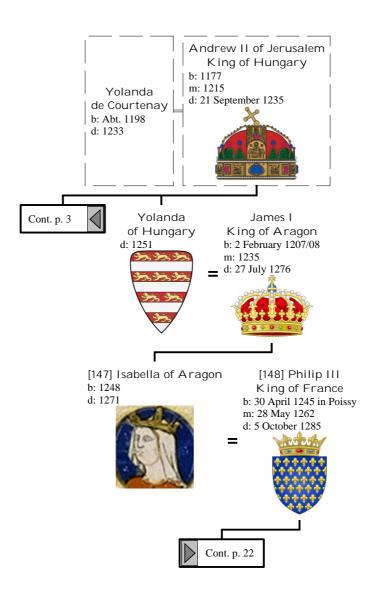

# Selected descendants of Henry I, King of France (1 of 172)



### Selected descendants of Henry I, King of France (2 of 172)



### Selected descendants of Henry I, King of France (3 of 172)



### Selected descendants of Henry I, King of France (4 of 172)



### Selected descendants of Henry I, King of France (5 of 172)





## Selected descendants of Henry I, King of France (7 of 172)



## Selected descendants of Henry I, King of France (8 of 172)



### Selected descendants of Henry I, King of France (9 of 172)





#### Selected descendants of Henry I, King of France (11 of 172)









### Selected descendants of Henry I, King of France (15 of 172)



### Selected descendants of Henry I, King of France (16 of 172)



### Selected descendants of Henry I, King of France (17 of 172)



### Selected descendants of Henry I, King of France (18 of 172)



### Selected descendants of Henry I, King of France (19 of 172)



### Selected descendants of Henry I, King of France (20 of 172)



### Selected descendants of Henry I, King of France (21 of 172)



# Selected descendants of Henry I, King of France (22 of 172)



#### Selected descendants of Henry I, King of France (23 of 172)









### Selected descendants of Henry I, King of France (27 of 172)



Selected descendants of Henry I, King of France (