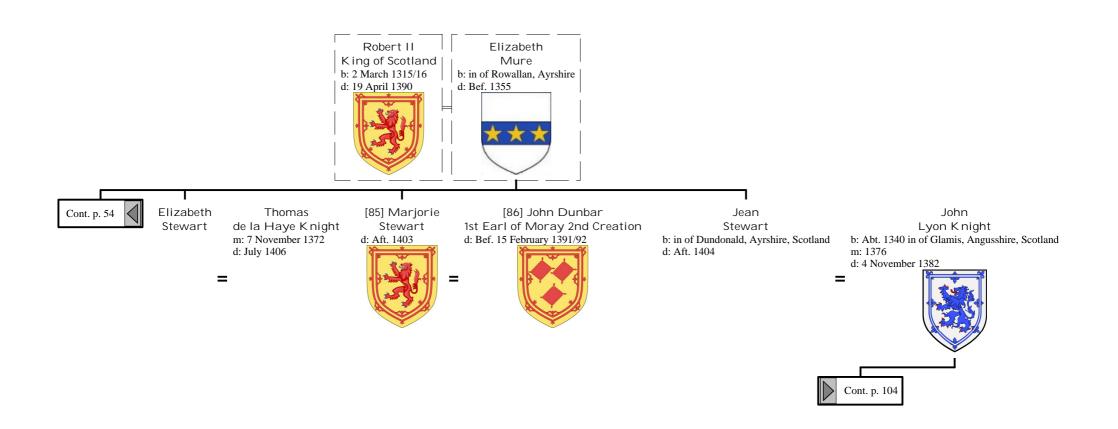

ed descendants of Henry I, King of France (56 of 172)







## Selected descendants of Henry I, King of France (59 of 172)









## Selected descendants of Henry I, King of France (63 of 172)





## Selected descendants of Henry I, King of France (65 of 172)



#### Selected descendants of Henry I, King of France (66 of 172)



#### Selected descendants of Henry I, King of France (67 of 172)





## Selected descendants of Henry I, King of France (69 of 172)



#### Selected descendants of Henry I, King of France (70 of 172)



## Selected descendants of Henry I, King of France (71 of 172)



## Selected descendants of Henry I, King of France (72 of 172)



# Selected descendants of Henry I, King of France (73 of 172)



## Selected descendants of Henry I, King of France (74 of 172)



## Selected descendants of Henry I, King of France (75 of 172)



## Selected descendants of Henry I, King of France (76 of 172)



## Selected descendants of Henry I, King of France (77 of 172)









## Selected descendants of Henry I, King of France (81 of 172)







## Selected descendants of Henry I, King of France (84 of 172)



## Selected descendants of Henry I, King of France (85 of 172)



#### Selected descendants of Henry I, King of France (86 of 172)



#### Selected descendants of Henry I, King of France (87 of 172)



## Selected descendants of Henry I, King of France (88 of 172)



#### Selected descendants of Henry I, King of France (89 of 172)



## Selected descendants of Henry I, King of France (90 of 172)













#### Selected descendants of Henry I, King of