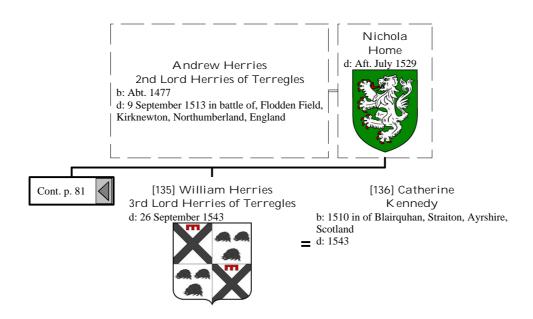

dants of Henry I, King of France (89 of 172)



## Selected descendants of Henry I, King of France (90 of 172)













#### Selected descendants of Henry I, King of France (96 of 172)



## Selected descendants of Henry I, King of France (97 of 172)





## Selected descendants of Henry I, King of France (99 of 172)



## Selected descendants of Henry I, King of France (100 of 172)



## Selected descendants of Henry I, King of France (101 of 172)



## Selected descendants of Henry I, King of France (102 of 172)







## Selected descendants of Henry I, King of France (105 of 172)



## Selected descendants of Henry I, King of France (106 of 172)



## Selected descendants of Henry I, King of France (107 of 172)



# Selected descendants of Henry I, King of France (108 of 172)







# Selected descendants of Henry I, King of France (111 of 172)



# Selected descendants of Henry I, King of France (112 of 172)





## Selected descendants of Henry I, King of France (114 of 172)



## Selected descendants of Henry I, King of France (115 of 172)





## Selected descendants of Henry I, King of France (117 of 172)



## Selected descendants of Henry I, King of France (118 of 172)



# Selected descendants of Henry I, King of France (119 of 172)









## Selected descendants of Henry I, King of France (123 of 172)



### Selected descendants of Henry I, King of France (124 of 172)







## Selected descendants of Henry I, King of France (127 of 172)







# Selected descendants of Henry I, King of France (130 of 172)



# Selected descendants of Henry I, King of Fra