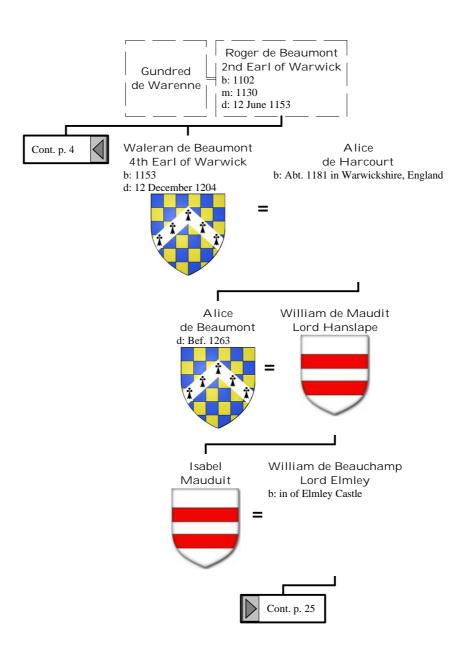

# Selected descendants of Henry I, King of France (1 of 172)



### Selected descendants of Henry I, King of France (2 of 172)



### Selected descendants of Henry I, King of France (3 of 172)



### Selected descendants of Henry I, King of France (4 of 172)



### Selected descendants of Henry I, King of France (5 of 172)





## Selected descendants of Henry I, King of France (7 of 172)



## Selected descendants of Henry I, King of France (8 of 172)



### Selected descendants of Henry I, King of France (9 of 172)





#### Selected descendants of Henry I, King of France (11 of 172)









### Selected descendants of Henry I, King of France (15 of 172)



### Selected descendants of Henry I, King of France (16 of 172)



### Selected descendants of Henry I, King of France (17 of 172)



### Selected descendants of Henry I, King of France (18 of 172)



### Selected descendants of Henry I, King of France (19 of 172)



### Selected descendants of Henry I, King of France (20 of 172)



### Selected descendants of Henry I, King of France (21 of 172)



# Selected descendants of Henry I, King of France (22 of 172)



#### Selected descendants of Henry I, King of France (23 of 172)









### Selected descendants of Henry I, King of France (27 of 172)



Selected descendants of Henry I, King of France (28 of 172)







### Selected descendants of Henry I, King of France