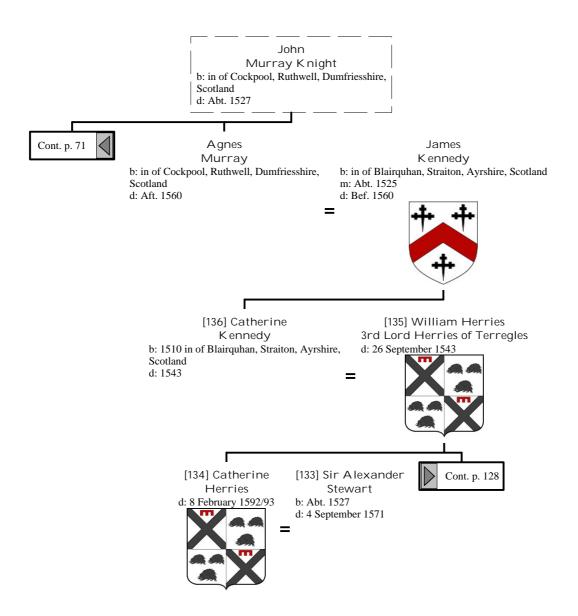

descendants of Henry I, King of France (84 of 172)



## Selected descendants of Henry I, King of France (85 of 172)



#### Selected descendants of Henry I, King of France (86 of 172)



#### Selected descendants of Henry I, King of France (87 of 172)



## Selected descendants of Henry I, King of France (88 of 172)



#### Selected descendants of Henry I, King of France (89 of 172)



## Selected descendants of Henry I, King of France (90 of 172)













#### Selected descendants of Henry I, King of France (96 of 172)



## Selected descendants of Henry I, King of France (97 of 172)





## Selected descendants of Henry I, King of France (99 of 172)



## Selected descendants of Henry I, King of France (100 of 172)



## Selected descendants of Henry I, King of France (101 of 172)



## Selected descendants of Henry I, King of France (102 of 172)







## Selected descendants of Henry I, King of France (105 of 172)



## Selected descendants of Henry I, King of France (106 of 172)



## Selected descendants of Henry I, King of France (107 of 172)



# Selected descendants of Henry I, King of France (108 of 172)







# Selected descendants of Henry I, King of France (111 of 172)



# Selected descendants of Henry I, King of France (112 of 172)





## Selected descendants of Henry I, King of France (114 of 172)



## Selected descendants of Henry I, King of France (115 of 172)





## Selected descendants of Henry I, King of France (117 of 172)



## Selected descendants of Henry I, King of France (118 of 172)



# Selected descendants of Henry I, King of France (1