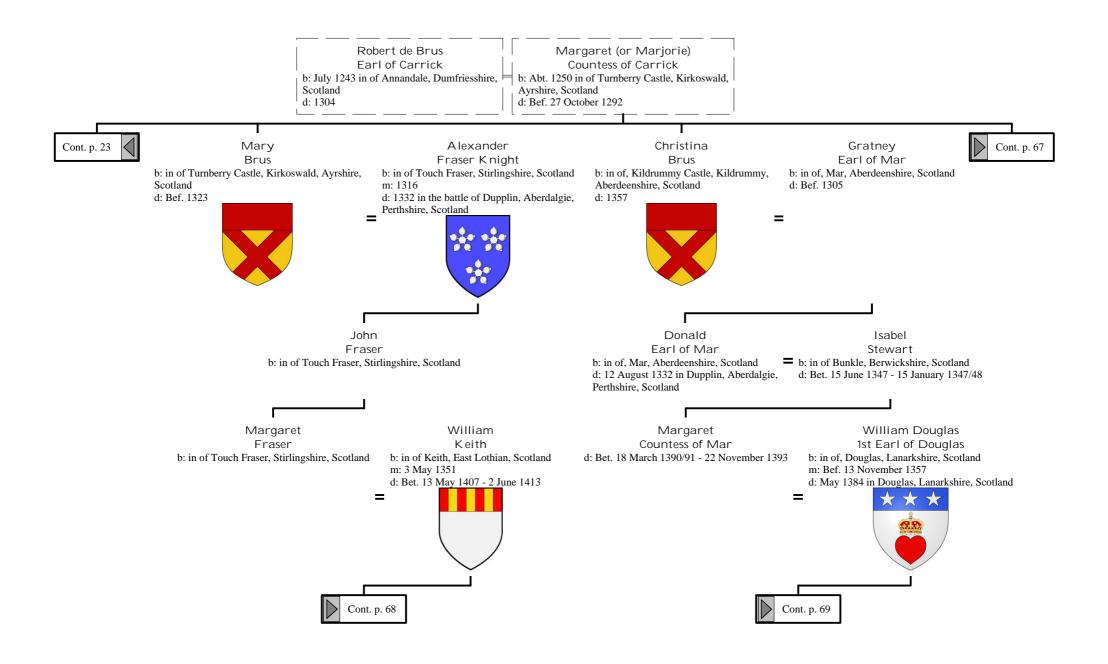

nts of Henry I, King of France (20 of 172)



### Selected descendants of Henry I, King of France (21 of 172)



# Selected descendants of Henry I, King of France (22 of 172)



#### Selected descendants of Henry I, King of France (23 of 172)









### Selected descendants of Henry I, King of France (27 of 172)



Selected descendants of Henry I, King of France (28 of 172)







### Selected descendants of Henry I, King of France (31 of 172)









### Selected descendants of Henry I, King of France (35 of 172)







## Selected descendants of Henry I, King of France (38 of 172)





## Selected descendants of Henry I, King of France (40 of 172)





## Selected descendants of Henry I, King of France (42 of 172)





#### Selected descendants of Henry I, King of France (44 of 172)





## Selected descendants of Henry I, King of France (46 of 172)



# Selected descendants of Henry I, King of France (47 of 172)





## Selected descendants of Henry I, King of France (49 of 172)











#### Selected descendants of Henry I, King of France (54 of 172)



## Selected descendants of Henry I, King of France (55 of 172)



#### Selected descendants of Henry I, King of France (56 of 172)







## Selected descendants of Henry I, King of France (59 of 172)









## Selected descendants of Henry I, King of France (63 of 172)





## Selected descendants of Henry I, King of France (65 of 172)



#### Selected descendants of Henry I, King of France (66 of 172)



#### Selected descendants of Henry I, King of France (67 of 172)





## Selected descendants of Henry I, Kin