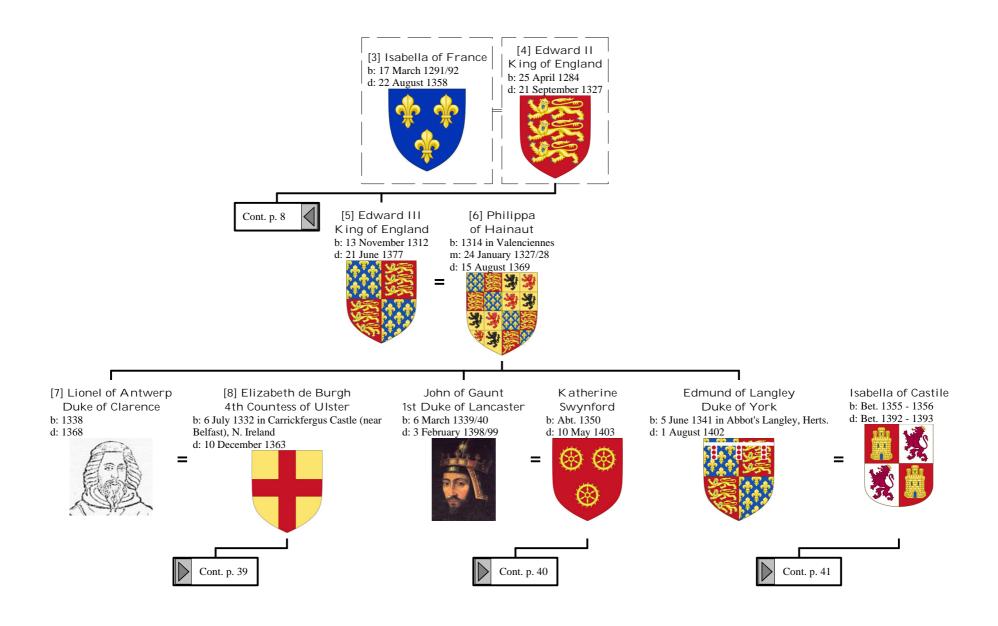

### Selected descendants of Henry I, King of France (9 of 172)

#### Selected descendants of Henry I, King of France (11 of 172)