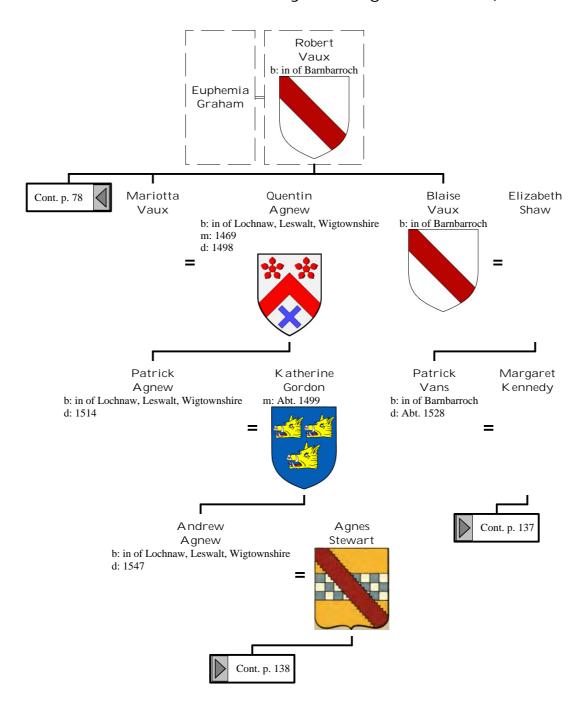

scendants of Henry I, King of France (89 of 172)



## Selected descendants of Henry I, King of France (90 of 172)













#### Selected descendants of Henry I, King of France (96 of 172)



## Selected descendants of Henry I, King of France (97 of 172)





## Selected descendants of Henry I, King of France (99 of 172)



## Selected descendants of Henry I, King of France (100 of 172)



## Selected descendants of Henry I, King of France (101 of 172)



## Selected descendants of Henry I, King of France (102 of 172)







## Selected descendants of Henry I, King of France (105 of 172)



## Selected descendants of Henry I, King of France (106 of 172)



## Selected descendants of Henry I, King of France (107 of 172)



# Selected descendants of Henry I, King of France (108 of 172)







# Selected descendants of Henry I, King of France (111 of 172)



# Selected descendants of Henry I, King of France (112 of 172)





## Selected descendants of Henry I, King of France (114 of 172)



## Selected descendants of Henry I, King of France (115 of 172)





## Selected descendants of Henry I, King of France (117 of 172)



## Selected descendants of Henry I, King of France (118 of 172)



# Selected descendants of Henry I, King of France (119 of 172)









## Selected descendants of Henry I, King of France (123 of 172)



### Selected descendants of Henry I, King of France (124 of 172)







## Selected descendants of Henry I, King of France (127 of 172)







# Selected descendants of Henry I, King of France (130 of 172)



# Selected descendants of Henry I, King of