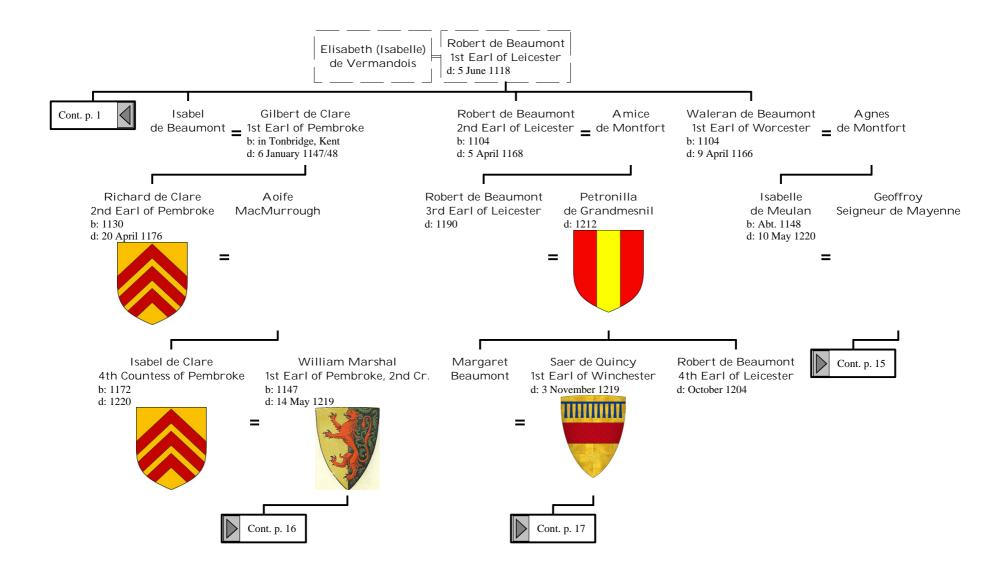

# Selected descendants of Henry I, King of France (1 of 172)



### Selected descendants of Henry I, King of France (2 of 172)



### Selected descendants of Henry I, King of France (3 of 172)



### Selected descendants of Henry I, King of France (4 of 172)



### Selected descendants of Henry I, King of France (5 of 172)





## Selected descendants of Henry I, King of France (7 of 172)



## Selected descendants of Henry I, King of France (8 of 172)



### Selected descendants of Henry I, King of France (9 of 172)





#### Selected descendants of Henry I, King of France (11 of 172)









### Selected descendants of Henry I, King of France (15 of 172)



### Selected descendants of Henry I, King of France (16 of 172)



### Selected descendants of Henry I, King of France (17 of 172)



### Selected descendants of Henry I, King of France (18 of 172)



### Selected descendants of Henry I, King of France (19 of 172)



### Selected descendants of Henry I, King of France (20 of 172)



### Selected descendants of Henry I, King of France (21 of 172)



# Selected descendants of Henry I, King of France (22 o