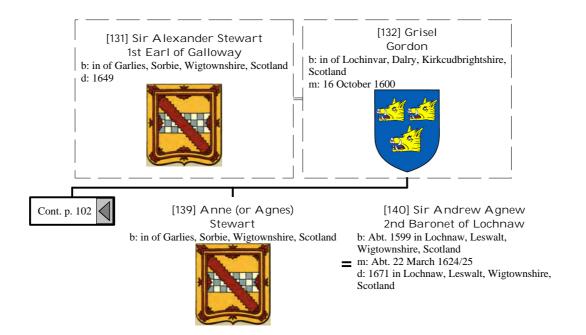

ndants of Henry I, King of France (112 of 172)





## Selected descendants of Henry I, King of France (114 of 172)



## Selected descendants of Henry I, King of France (115 of 172)





## Selected descendants of Henry I, King of France (117 of 172)



## Selected descendants of Henry I, King of France (118 of 172)



# Selected descendants of Henry I, King of France (119 of 172)









## Selected descendants of Henry I, King of France (123 of 172)



### Selected descendants of Henry I, King of France (124 of 172)







## Selected descendants of Henry I, King of France (127 of 172)







# Selected descendants of Henry I, King of France (130 of 172)



# Selected descendants of Henry I, King of France (131 of 172)



# Selected descendants of Henry I, King of France (132 of 172)



















## Selected descendants of Henry I, King of France (141 of 172)







## Selected descendants of Henry I, King of France (144 of 172)



## Selected descendants of Henry I, King of France (145 of 172)









## Selected descendants of Henry I, King of France (149 of 172)









## Selected descendants of Henry I, King of France (153 of 172)



## Selected descendants of Henry I, King of France (154 of 172)







#### Selected descendants of Henry I, King of France (157 of 172)



## Selected descendants of Henry I, King of France (158 of 172)









## Selected descendants of Henry I, King of France (162 of 172)



## Selected descendants of Henry I, King of France (163 of 172)



#### Selected descendants of Henry I, King of France (164 of 172)



## Selected des