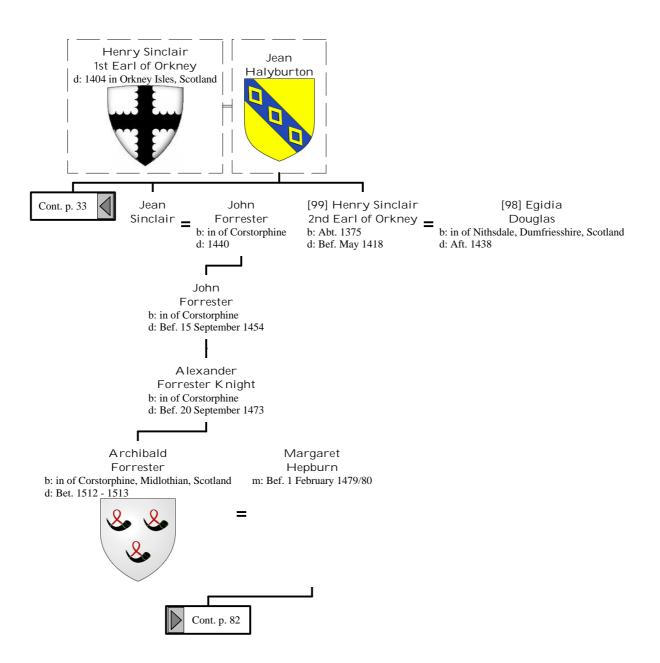

enry I, King of France (31 of 172)









### Selected descendants of Henry I, King of France (35 of 172)







## Selected descendants of Henry I, King of France (38 of 172)





## Selected descendants of Henry I, King of France (40 of 172)





## Selected descendants of Henry I, King of France (42 of 172)





#### Selected descendants of Henry I, King of France (44 of 172)





## Selected descendants of Henry I, King of France (46 of 172)



# Selected descendants of Henry I, King of France (47 of 172)





## Selected descendants of Henry I, King of France (49 of 172)











#### Selected descendants of Henry I, King of France (54 of 172)



## Selected descendants of Henry I, King of France (55 of 172)



#### Selected descendants of Henry I, King of France (56 of 172)







## Selected descendants of Henry I, King of France (59 of 172)









## Selected descendants of Henry I, King of France (63 of 172)





## Selected descendants of Henry I, King of France (65 of 172)



#### Selected descendants of Henry I, King of France (66 of 172)



#### Selected descendants of Henry I, King of France (67 of 172)





## Selected descendants of Henry I, King of France (69 of 172)



#### Selected descendants of Henry I, King of France (70 of 172)



## Selected descendants of Henry I, King of France (71 of 172)



## Selected descendants of Henry I, King of France (72 of 172)



# Selected descendants of Henry I, King of France (73 of 172)



## Selected descendants of Henry I, King of France (74 of 172)



## Selected descendants of Henry I, King of France (75 of