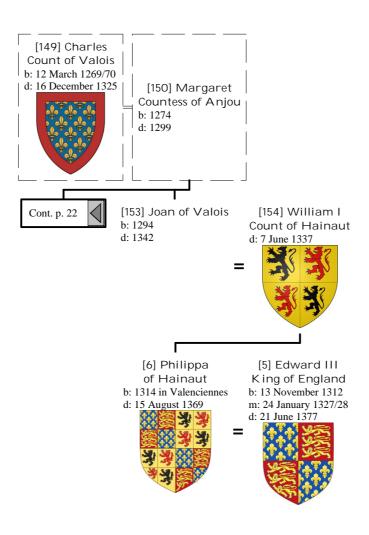

ants of Henry I, King of France (19 of 172)



### Selected descendants of Henry I, King of France (20 of 172)



### Selected descendants of Henry I, King of France (21 of 172)



# Selected descendants of Henry I, King of France (22 of 172)



#### Selected descendants of Henry I, King of France (23 of 172)









### Selected descendants of Henry I, King of France (27 of 172)



Selected descendants of Henry I, King of France (28 of 172)







### Selected descendants of Henry I, King of France (31 of 172)









### Selected descendants of Henry I, King of France (35 of 172)







## Selected descendants of Henry I, King of France (38 of 172)





## Selected descendants of Henry I, King of France (40 of 172)





## Selected descendants of Henry I, King of France (42 of 172)





#### Selected descendants of Henry I, King of France (44 of 172)





## Selected descendants of Henry I, King of France (46 of 172)



# Selected descendants of Henry I, King of France (47 of 172)





## Selected descendants of Henry I, King of France (49 of 172)











#### Selected descendants of Henry I, King of France (54 of 172)



## Selected descendants of Henry I, King of France (55 of 172)



#### Selected descendants of Henry I, King of France (56 of 172)







## Selected descendants of Henry I, King of France (59 of 172)









## Selected descendants of Henry I, King of France (63 of 172)





## Selected descendants of Henry I, King of France (65 of 172)



#### Selected descendants of Henry I, King of France (66 of 172)



#### Selected descendants of Henry I, Kin