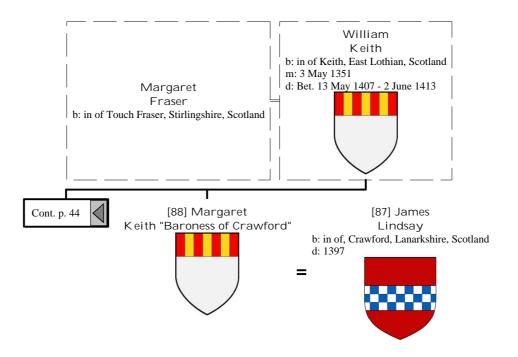

of Henry I, King of France (44 of 172)





## Selected descendants of Henry I, King of France (46 of 172)



# Selected descendants of Henry I, King of France (47 of 172)





## Selected descendants of Henry I, King of France (49 of 172)











#### Selected descendants of Henry I, King of France (54 of 172)



## Selected descendants of Henry I, King of France (55 of 172)



#### Selected descendants of Henry I, King of France (56 of 172)







## Selected descendants of Henry I, King of France (59 of 172)









## Selected descendants of Henry I, King of France (63 of 172)





## Selected descendants of Henry I, King of France (65 of 172)



#### Selected descendants of Henry I, King of France (66 of 172)



#### Selected descendants of Henry I, King of France (67 of 172)





## Selected descendants of Henry I, King of France (69 of 172)



#### Selected descendants of Henry I, King of France (70 of 172)



## Selected descendants of Henry I, King of France (71 of 172)



## Selected descendants of Henry I, King of France (72 of 172)



# Selected descendants of Henry I, King of France (73 of 172)



## Selected descendants of Henry I, King of France (74 of 172)



## Selected descendants of Henry I, King of France (75 of 172)



## Selected descendants of Henry I, King of France (76 of 172)



## Selected descendants of Henry I, King of France (77 of 172)









## Selected descendants of Henry I, King of France (81 of 172)







## Selected descendants of Henry I, King of France (84 of 172)



## Selected descendants of Henry I, King of France (85 of 172