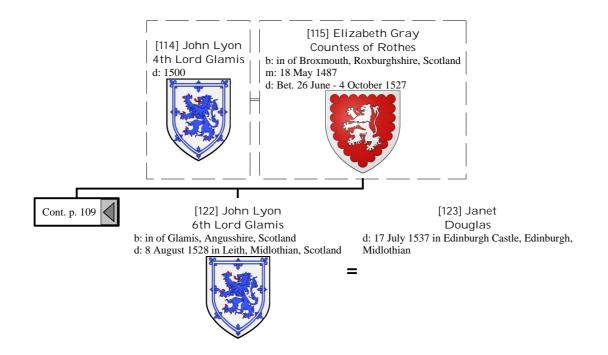

y I, King of France (112 of 172)





## Selected descendants of Henry I, King of France (114 of 172)



## Selected descendants of Henry I, King of France (115 of 172)





## Selected descendants of Henry I, King of France (117 of 172)



## Selected descendants of Henry I, King of France (118 of 172)



# Selected descendants of Henry I, King of France (119 of 172)









## Selected descendants of Henry I, King of France (123 of 172)



### Selected descendants of Henry I, King of France (124 of 172)







## Selected descendants of Henry I, King of France (127 of 172)







# Selected descendants of Henry I, King of France (130 of 172)



# Selected descendants of Henry I, King of France (131 of 172)



# Selected descendants of Henry I, King of France (132 of 172)



















## Selected descendants of Henry I, King of France (141 of 172)







## Selected descendants of Henry I, King of France (144 of 172)



## Selected descendants of Henry I, King of France (145 of 172)









## Selected descendants of Henry I, King of France (149 of 172)









## Selected descendants of Henry I, King of France (153 of 172)



## Selected descendants of Henry I, King of France (154 of 172)







#### Selected descendants of Henry I, King of France (157 of 172)



## Selected descendants of Henry I, King of France (158 of 172)









## Selected descendants of Henry I, King of France (162 of 172)



## Selected descendants of Henry I, King of France (163 of 172)



#### Selected descendants of Henry I, King of France (164 of 172)



## Selected descendants of He