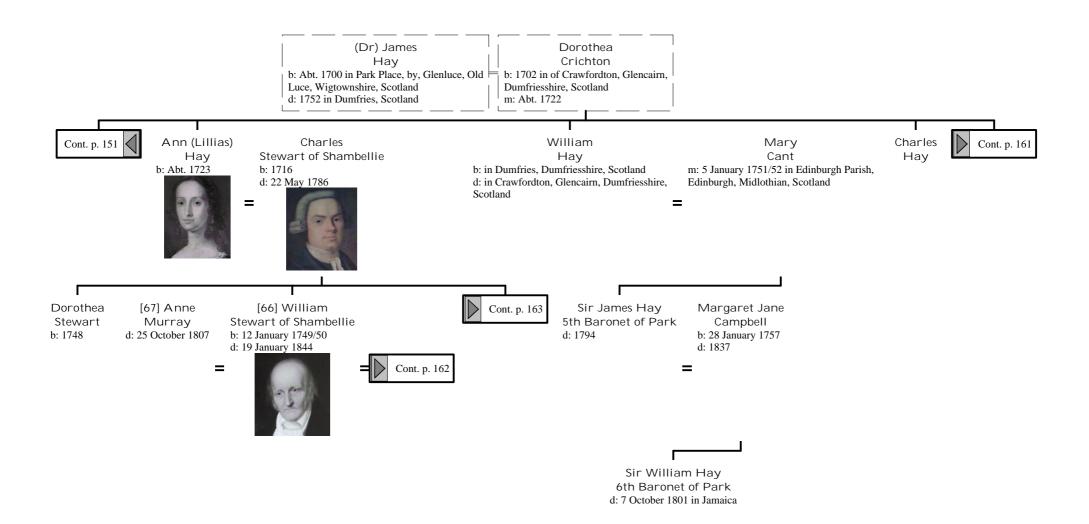

of France (127 of 172)







# Selected descendants of Henry I, King of France (130 of 172)



# Selected descendants of Henry I, King of France (131 of 172)



# Selected descendants of Henry I, King of France (132 of 172)



















## Selected descendants of Henry I, King of France (141 of 172)







## Selected descendants of Henry I, King of France (144 of 172)



## Selected descendants of Henry I, King of France (145 of 172)









## Selected descendants of Henry I, King of France (149 of 172)









## Selected descendants of Henry I, King of France (153 of 172)



## Selected descendants of Henry I, King of France (154 of 172)







#### Selected descendants of Henry I, King of France (157 of 172)



## Selected descendants of Henry I, King of France (158 of 172)









## Selected descendants of Henry I, King of France (162 of 172)



## Selected descendants of Henry I, King of France (163 of 172)



#### Selected descendants of Henry I, King of France (164 of 172)



## Selected descendants of Henry I, King of France (165 of 172)



# Selected descendants of Henry I, King of France (166 of 172)



## Selected descendants of Henry I, King of France (167 of 172)



## Selected descendants of Henry I, King of France (168 of 172)



#### Selected descendants of Henry I, King of France (169 of 172)





## Selected descendants of Henry I, King of France (171 of 172)



## Selected descendants of Henry I, King of France (172 of 172)