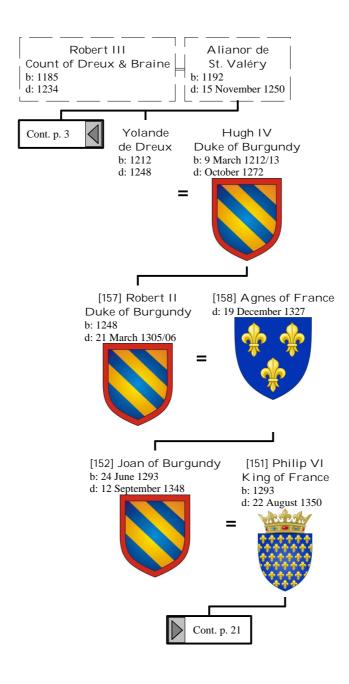

# Selected descendants of Henry I, King of France (1 of 172)



### Selected descendants of Henry I, King of France (2 of 172)



### Selected descendants of Henry I, King of France (3 of 172)



### Selected descendants of Henry I, King of France (4 of 172)



### Selected descendants of Henry I, King of France (5 of 172)





## Selected descendants of Henry I, King of France (7 of 172)



## Selected descendants of Henry I, King of France (8 of 172)



### Selected descendants of Henry I, King of France (9 of 172)





#### Selected descendants of Henry I, King of France (11 of 172)









### Selected descendants of Henry I, King of France (15 of 172)



### Selected descendants of Henry I, King of France (16 of 172)



### Selected descendants of Henry I, King of France (17 of 172)



### Selected descendants of Henry I, King of France (18 of 172)



### Selected descendants of Henry I, King of France (19 of 172)



### Selected descendants of Henry I, King of France (20 of 172)



### Selected descendants of Henry I, King of France (21 of 172)



# Selected descendants of Henry I, King of France (22 of 172)



#### Selected descendants of Henry I, King of France (23 of 172)









### Selected descendants of Henry I, King of France (27 of 172)



Selected descendants of Henry I, King of France