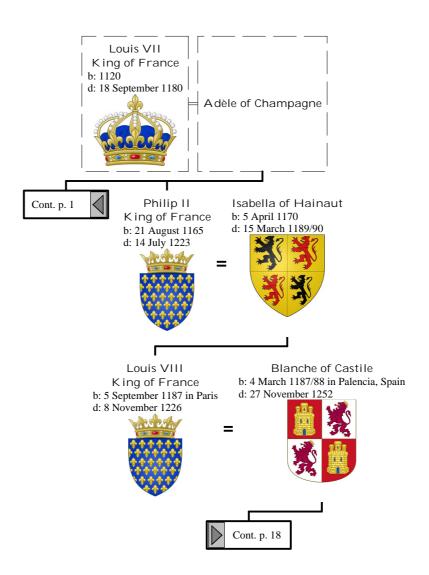

# Selected descendants of Henry I, King of France (1 of 172)



### Selected descendants of Henry I, King of France (2 of 172)



### Selected descendants of Henry I, King of France (3 of 172)



### Selected descendants of Henry I, King of France (4 of 172)



### Selected descendants of Henry I, King of France (5 of 172)





## Selected descendants of Henry I, King of France (7 of 172)



## Selected descendants of Henry I, King of France (8 of 172)



### Selected descendants of Henry I, King of France (9 of 172)





#### Selected descendants of Henry I, King of France (11 of 172)









### Selected descendants of Henry I, King of France (15 of 172)



### Selected descendants of Henry I, King of France (16 of 172)



### Selected descendants of Henry I, King of France (17 of 172)



### Selected descendants of Henry I, King of France (18 of 172)



### Selected descendants of Henry I, King of France (19 of 172)



### Selected descendants of Henry I, King of France (20 of 172)



### Selected descendants of Henry I, King of France (21 of 172)



# Selected descendants of Henry I, King of France (22 of