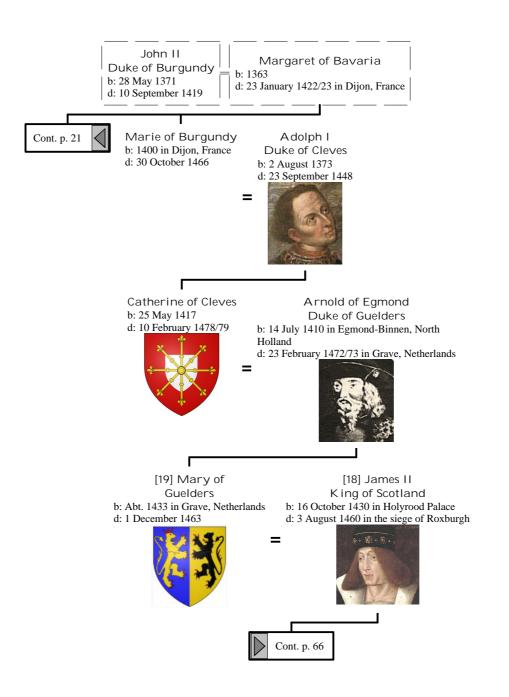

ndants of Henry I, King of France (19 of 172)



### Selected descendants of Henry I, King of France (20 of 172)



### Selected descendants of Henry I, King of France (21 of 172)



# Selected descendants of Henry I, King of France (22 of 172)



#### Selected descendants of Henry I, King of France (23 of 172)









### Selected descendants of Henry I, King of France (27 of 172)



Selected descendants of Henry I, King of France (28 of 172)







### Selected descendants of Henry I, King of France (31 of 172)









### Selected descendants of Henry I, King of France (35 of 172)







## Selected descendants of Henry I, King of France (38 of 172)





## Selected descendants of Henry I, King of France (40 of 172)





## Selected descendants of Henry I, King of France (42 of 172)





#### Selected descendants of Henry I, King of France (44 of 172)





## Selected descendants of Henry I, King of France (46 of 172)



# Selected descendants of Henry I, King of France (47 of 172)





## Selected descendants of Henry I, King of France (49 of 172)











#### Selected descendants of Henry I, King of France (54 of 172)



## Selected descendants of Henry I, King of France (55 of 172)



#### Selected descendants of Henry I, King of France (56 of 172)







## Selected descendants of Henry I, King of France (59 of 172)









## Selected descendants of Henry I, King of France (63 of 172)





## Selected descendants of Henry I, King of France (65 of 172)



#### Selected descendants of Henry I, King of France (66 of 172)



#### Selected descendants of Henry I, K