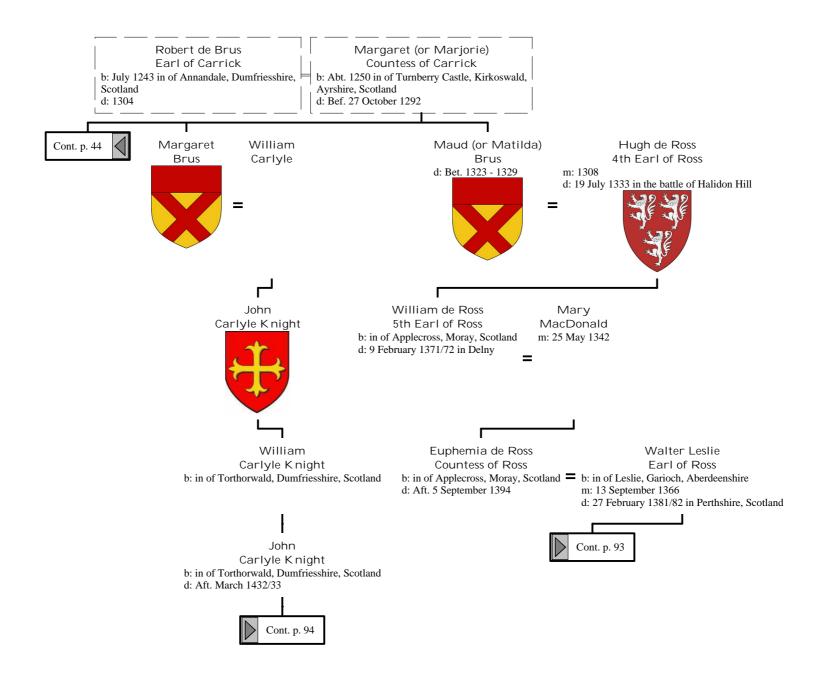

ts of Henry I, King of France (44 of 172)





## Selected descendants of Henry I, King of France (46 of 172)



# Selected descendants of Henry I, King of France (47 of 172)





## Selected descendants of Henry I, King of France (49 of 172)











#### Selected descendants of Henry I, King of France (54 of 172)



## Selected descendants of Henry I, King of France (55 of 172)



#### Selected descendants of Henry I, King of France (56 of 172)







## Selected descendants of Henry I, King of France (59 of 172)









## Selected descendants of Henry I, King of France (63 of 172)





## Selected descendants of Henry I, King of France (65 of 172)



#### Selected descendants of Henry I, King of France (66 of 172)



#### Selected descendants of Henry I, King of France (67 of 172)





## Selected descendants of Henry I, King of France (69 of 172)



#### Selected descendants of Henry I, King of France (70 of 172)



## Selected descendants of Henry I, King of France (71 of 172)



## Selected descendants of Henry I, King of France (72 of 172)



# Selected descendants of Henry I, King of France (73 of 172)



## Selected descendants of Henry I, King of France (74 of 172)



## Selected descendants of Henry I, King of France (75 of 172)



## Selected descendants of Henry I, King of France (76 of 172)



## Selected descendants of Henry I, King of France (77 of 172)









## Selected descendants of Henry I, King of France (81 of 172)







## Selected descendants of Henry I, King of France (84 of 172)



## Selected descendants of Henry I, King of France (85 of 1