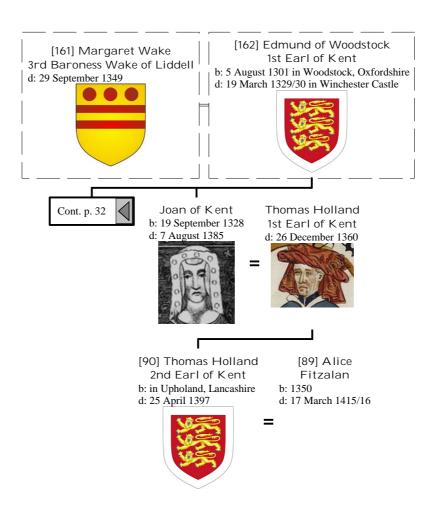

Henry I, King of France (31 of 172)









### Selected descendants of Henry I, King of France (35 of 172)







## Selected descendants of Henry I, King of France (38 of 172)





## Selected descendants of Henry I, King of France (40 of 172)





## Selected descendants of Henry I, King of France (42 of 172)





#### Selected descendants of Henry I, King of France (44 of 172)





## Selected descendants of Henry I, King of France (46 of 172)



# Selected descendants of Henry I, King of France (47 of 172)





## Selected descendants of Henry I, King of France (49 of 172)











#### Selected descendants of Henry I, King of France (54 of 172)



## Selected descendants of Henry I, King of France (55 of 172)



#### Selected descendants of Henry I, King of France (56 of 172)







## Selected descendants of Henry I, King of France (59 of 172)









## Selected descendants of Henry I, King of France (63 of 172)





## Selected descendants of Henry I, King of France (65 of 172)



#### Selected descendants of Henry I, King of France (66 of 172)



#### Selected descendants of Henry I, King of France (67 of 172)





## Selected descendants of Henry I, King of France (69 of 172)



#### Selected descendants of Henry I, King of France (70 of 172)



## Selected descendants of Henry I, King of France (71 of 172)



## Selected descendants of Henry I, King of France (72 of 172)



# Selected descendants of Henry I, King of France (73 of 172)



## Selected descendants of Henry I, King of France (74 of 172)



## Selected descendants of Henry I, King of France (75