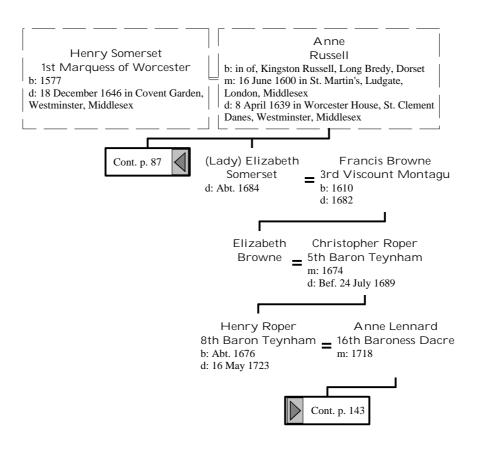

d descendants of Henry I, King of France (99 of 172)



## Selected descendants of Henry I, King of France (100 of 172)



## Selected descendants of Henry I, King of France (101 of 172)



## Selected descendants of Henry I, King of France (102 of 172)







## Selected descendants of Henry I, King of France (105 of 172)



## Selected descendants of Henry I, King of France (106 of 172)



## Selected descendants of Henry I, King of France (107 of 172)



# Selected descendants of Henry I, King of France (108 of 172)







# Selected descendants of Henry I, King of France (111 of 172)



# Selected descendants of Henry I, King of France (112 of 172)





## Selected descendants of Henry I, King of France (114 of 172)



## Selected descendants of Henry I, King of France (115 of 172)





## Selected descendants of Henry I, King of France (117 of 172)



## Selected descendants of Henry I, King of France (118 of 172)



# Selected descendants of Henry I, King of France (119 of 172)









## Selected descendants of Henry I, King of France (123 of 172)



### Selected descendants of Henry I, King of France (124 of 172)







## Selected descendants of Henry I, King of France (127 of 172)







# Selected descendants of Henry I, King of France (130 of 172)



# Selected descendants of Henry I, King of France (131 of 172)



# Selected descendants of Henry I, King of France (132 of 172)



















## Selected descendants of Henry I, King of France (141 of 172)







## Selected descendants of Henry I, King of France (144 of 172)



## Selected descendants of Hen