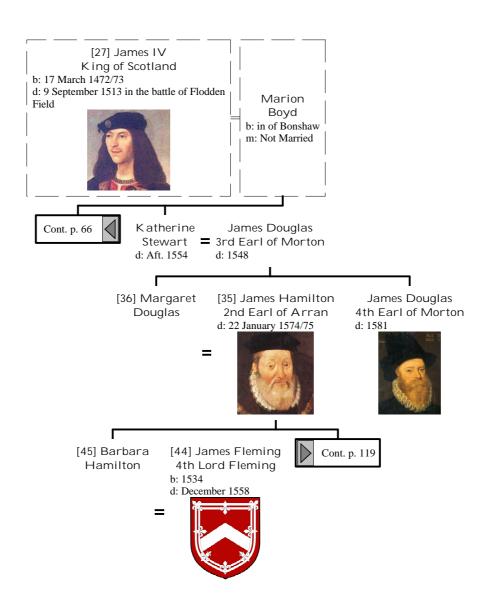

ted descendants of Henry I, King of France (74 of 172)



## Selected descendants of Henry I, King of France (75 of 172)



## Selected descendants of Henry I, King of France (76 of 172)



## Selected descendants of Henry I, King of France (77 of 172)









## Selected descendants of Henry I, King of France (81 of 172)







## Selected descendants of Henry I, King of France (84 of 172)



## Selected descendants of Henry I, King of France (85 of 172)



#### Selected descendants of Henry I, King of France (86 of 172)



#### Selected descendants of Henry I, King of France (87 of 172)



## Selected descendants of Henry I, King of France (88 of 172)



#### Selected descendants of Henry I, King of France (89 of 172)



## Selected descendants of Henry I, King of France (90 of 172)













#### Selected descendants of Henry I, King of France (96 of 172)



## Selected descendants of Henry I, King of France (97 of 172)





## Selected descendants of Henry I, King of France (99 of 172)



## Selected descendants of Henry I, King of France (100 of 172)



## Selected descendants of Henry I, King of France (101 of 172)



## Selected descendants of Henry I, King of France (102 of 172)







## Selected descendants of Henry I, King of France (105 of 172)



## Selected descendants of Henry I, King of France (106 of 172)



## Selected descendants of Henry I, King of France (107 of 172)



# Selected descendants of Henry I, King of France (108 of 172)







# Selected descendants of Henry I, King of France (111 of 172)



# Selected descendants of Henry I, King of Fra