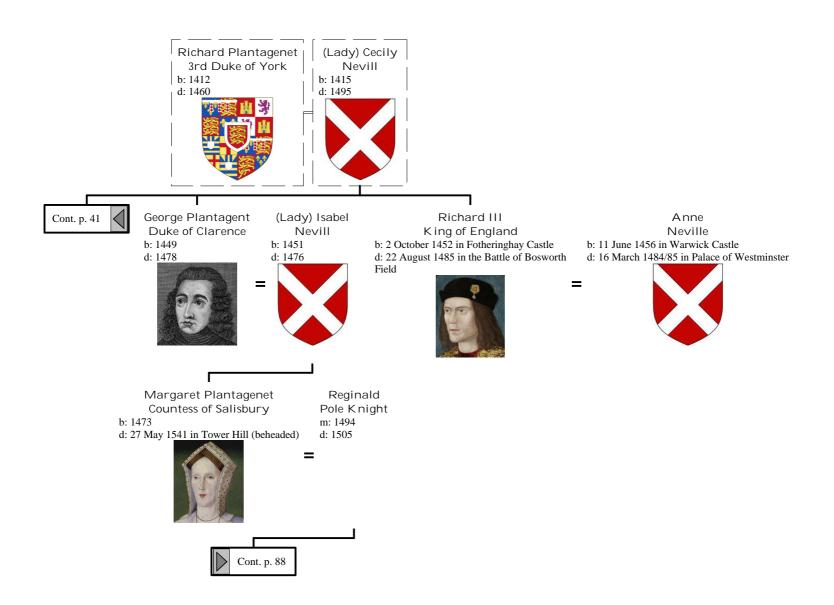

of Henry I, King of France (40 of 172)





## Selected descendants of Henry I, King of France (42 of 172)





#### Selected descendants of Henry I, King of France (44 of 172)





## Selected descendants of Henry I, King of France (46 of 172)



# Selected descendants of Henry I, King of France (47 of 172)





## Selected descendants of Henry I, King of France (49 of 172)











#### Selected descendants of Henry I, King of France (54 of 172)



## Selected descendants of Henry I, King of France (55 of 172)



#### Selected descendants of Henry I, King of France (56 of 172)







## Selected descendants of Henry I, King of France (59 of 172)









## Selected descendants of Henry I, King of France (63 of 172)





## Selected descendants of Henry I, King of France (65 of 172)



#### Selected descendants of Henry I, King of France (66 of 172)



#### Selected descendants of Henry I, King of France (67 of 172)





## Selected descendants of Henry I, King of France (69 of 172)



#### Selected descendants of Henry I, King of France (70 of 172)



## Selected descendants of Henry I, King of France (71 of 172)



## Selected descendants of Henry I, King of France (72 of 172)



# Selected descendants of Henry I, King of France (73 of 172)



## Selected descendants of Henry I, King of France (74 of 172)



## Selected descendants of Henry I, King of France (75 of 172)



## Selected descendants of Henry I, King of France (76 of 172)



## Selected descendants of Henry I, King of France (77 of 172)









## Selected descendants of Henry I, King of France (81 of 1