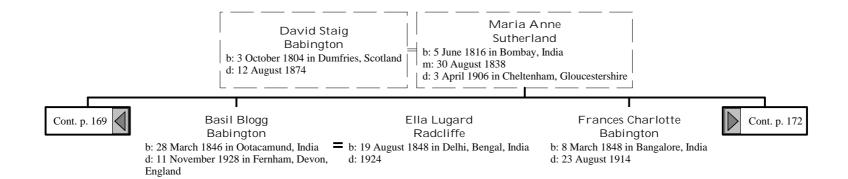

ants of Henry I, King of France (154 of 172)







#### Selected descendants of Henry I, King of France (157 of 172)



## Selected descendants of Henry I, King of France (158 of 172)









## Selected descendants of Henry I, King of France (162 of 172)



## Selected descendants of Henry I, King of France (163 of 172)



#### Selected descendants of Henry I, King of France (164 of 172)



## Selected descendants of Henry I, King of France (165 of 172)



# Selected descendants of Henry I, King of France (166 of 172)



## Selected descendants of Henry I, King of France (167 of 172)



## Selected descendants of Henry I, King of France (168 of 172)



#### Selected descendants of Henry I, King of France (169 of 172)





## Selected descendants of Henry I, King of France (171 of 172)



## Selected descendants of Henry I, King of France (172 of 172)