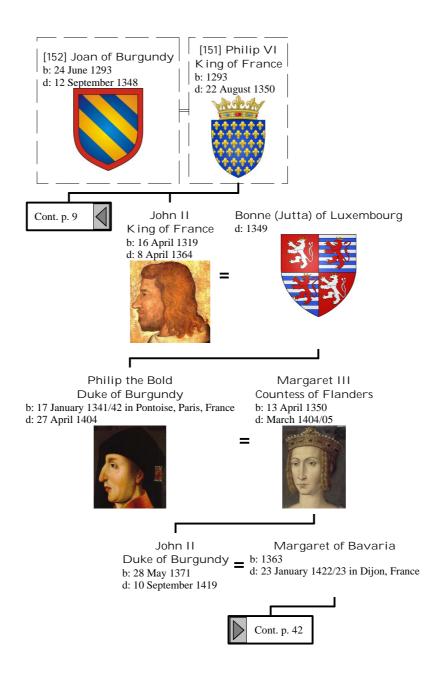

ected descendants of Henry I, King of France (5 of 172)





## Selected descendants of Henry I, King of France (7 of 172)



## Selected descendants of Henry I, King of France (8 of 172)



### Selected descendants of Henry I, King of France (9 of 172)





#### Selected descendants of Henry I, King of France (11 of 172)









### Selected descendants of Henry I, King of France (15 of 172)



### Selected descendants of Henry I, King of France (16 of 172)



### Selected descendants of Henry I, King of France (17 of 172)



### Selected descendants of Henry I, King of France (18 of 172)



### Selected descendants of Henry I, King of France (19 of 172)



### Selected descendants of Henry I, King of France (20 of 172)



### Selected descendants of Henry I, King of France (21 of 172)



# Selected descendants of Henry I, King of France (22 of 172)



#### Selected descendants of Henry I, King of France (23 of 172)









### Selected descendants of Henry I, King of France (27 of 172)



Selected descendants of Henry I, King of France (28 of 172)







### Selected descendants of Henry I, King of France (31 of 172)









### Selected descendants of Henry I, King of France (35 of 172)







## Selected descendants of Henry I, King of France (38 of 172)





## Selected descendants of Henry I, King of France (40 of 172)





## Selected descendants of Henry I, King of France (42 of 172)





#### Selected descendants of Henry I, King of France (44 of 172)





## Selected descendants of Henry I, King of France (46 of 172)



# Selected descendants of Henry I, King o