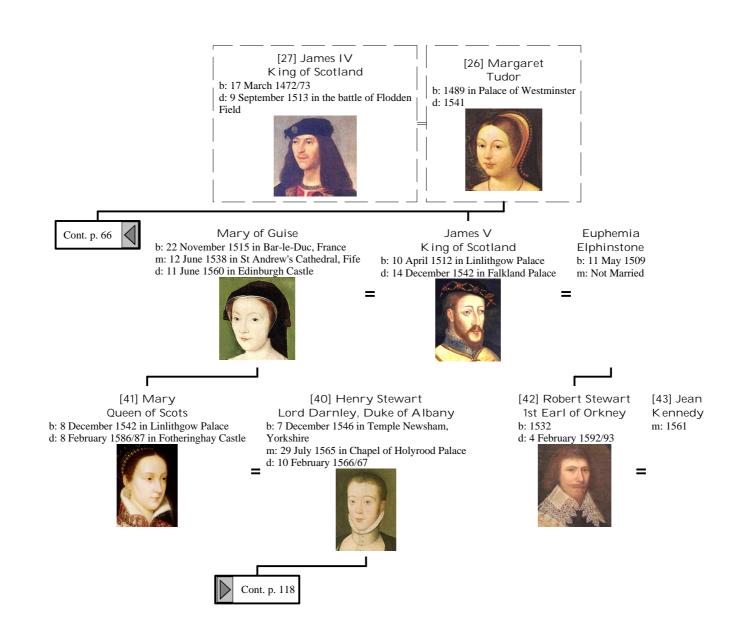

ected descendants of Henry I, King of France (73 of 172)



## Selected descendants of Henry I, King of France (74 of 172)



## Selected descendants of Henry I, King of France (75 of 172)



## Selected descendants of Henry I, King of France (76 of 172)



## Selected descendants of Henry I, King of France (77 of 172)









## Selected descendants of Henry I, King of France (81 of 172)







## Selected descendants of Henry I, King of France (84 of 172)



## Selected descendants of Henry I, King of France (85 of 172)



#### Selected descendants of Henry I, King of France (86 of 172)



#### Selected descendants of Henry I, King of France (87 of 172)



## Selected descendants of Henry I, King of France (88 of 172)



#### Selected descendants of Henry I, King of France (89 of 172)



## Selected descendants of Henry I, King of France (90 of 172)













#### Selected descendants of Henry I, King of France (96 of 172)



## Selected descendants of Henry I, King of France (97 of 172)





## Selected descendants of Henry I, King of France (99 of 172)



## Selected descendants of Henry I, King of France (100 of 172)



## Selected descendants of Henry I, King of France (101 of 172)



## Selected descendants of Henry I, King of France (102 of 172)







## Selected descendants of Henry I, King of France (105 of 172)



## Selected descendants of Henry I, King of France (106 of 172)



## Selected descendants of Henry I, King of France (107 of 172)



# Selected descendants of Henry I, King of France (108 of 172)







# Selected descendants of Henry I, King of F