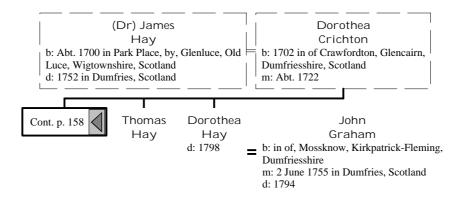

nce (127 of 172)







# Selected descendants of Henry I, King of France (130 of 172)



# Selected descendants of Henry I, King of France (131 of 172)



# Selected descendants of Henry I, King of France (132 of 172)



















## Selected descendants of Henry I, King of France (141 of 172)







## Selected descendants of Henry I, King of France (144 of 172)



## Selected descendants of Henry I, King of France (145 of 172)









## Selected descendants of Henry I, King of France (149 of 172)









## Selected descendants of Henry I, King of France (153 of 172)



## Selected descendants of Henry I, King of France (154 of 172)







#### Selected descendants of Henry I, King of France (157 of 172)



## Selected descendants of Henry I, King of France (158 of 172)









## Selected descendants of Henry I, King of France (162 of 172)



## Selected descendants of Henry I, King of France (163 of 172)



#### Selected descendants of Henry I, King of France (164 of 172)



## Selected descendants of Henry I, King of France (165 of 172)



# Selected descendants of Henry I, King of France (166 of 172)



## Selected descendants of Henry I, King of France (167 of 172)



## Selected descendants of Henry I, King of France (168 of 172)



#### Selected descendants of Henry I, King of France (169 of 172)





## Selected descendants of Henry I, King of France (171 of 172)



## Selected descendants of Henry I, King of France (172 of 172)