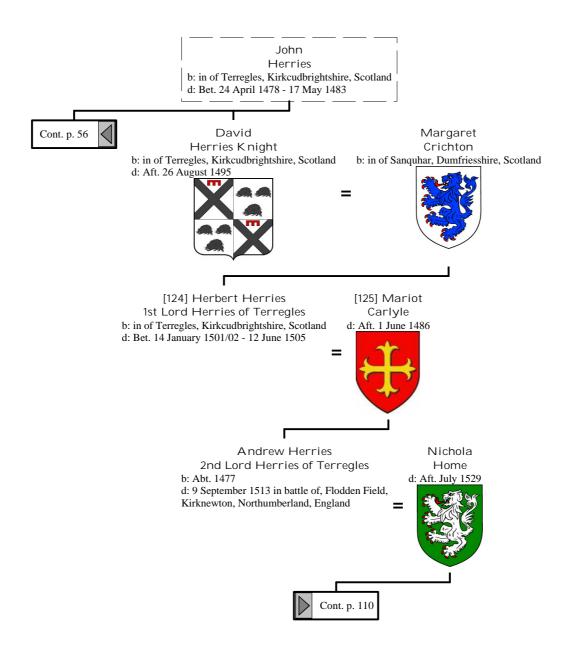

# Selected descendants of Henry I, King of France (66 of 172)



#### Selected descendants of Henry I, King of France (67 of 172)





## Selected descendants of Henry I, King of France (69 of 172)



#### Selected descendants of Henry I, King of France (70 of 172)



## Selected descendants of Henry I, King of France (71 of 172)



## Selected descendants of Henry I, King of France (72 of 172)



# Selected descendants of Henry I, King of France (73 of 172)



## Selected descendants of Henry I, King of France (74 of 172)



## Selected descendants of Henry I, King of France (75 of 172)



## Selected descendants of Henry I, King of France (76 of 172)



## Selected descendants of Henry I, King of France (77 of 172)









## Selected descendants of Henry I, King of France (81 of 172)







## Selected descendants of Henry I, King of France (84 of 172)



## Selected descendants of Henry I, King of France (85 of 172)



#### Selected descendants of Henry I, King of France (86 of 172)



#### Selected descendants of Henry I, King of France (87 of 172)



## Selected descendants of Henry I, King of France (88 of 172)



#### Selected descendants of Henry I, King of France (89 of 172)



## Selected descendants of Henry I, King of France (90 of 172)













#### Selected descendants of Henry I, King of France (96 of 172)



## Selected descendants of Henry I, King of France (97 of 172)





## Selected descendants of Henry I, King of France (99 of 172)



## Selected descendants of Henry I, King of France (100 of 172)



## Selected descendants of Henry I, King of Fra