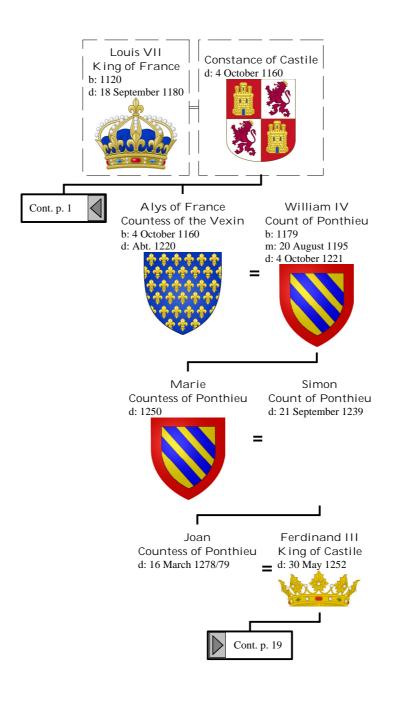

# Selected descendants of Henry I, King of France (1 of 172)



### Selected descendants of Henry I, King of France (2 of 172)



### Selected descendants of Henry I, King of France (3 of 172)



### Selected descendants of Henry I, King of France (4 of 172)



### Selected descendants of Henry I, King of France (5 of 172)





## Selected descendants of Henry I, King of France (7 of 172)



## Selected descendants of Henry I, King of France (8 of 172)



### Selected descendants of Henry I, King of France (9 of 172)





#### Selected descendants of Henry I, King of France (11 of 172)









### Selected descendants of Henry I, King of France (15 of 172)



### Selected descendants of Henry I, King of France (16 of 172)



### Selected descendants of Henry I, King of France (17 of 172)



### Selected descendants of Henry I, King of France (18 of 172)



### Selected descendants of Henry I, King of France (19 of 172)



### Selected descendants of Henry I, King of France (20 of 172)



### Selected descendants of Henry I, King of France (21 of 172)



# Selected descendants of Henry I, King of France (22 of 172)



#### Selected descendants of Henry I, King of France (23