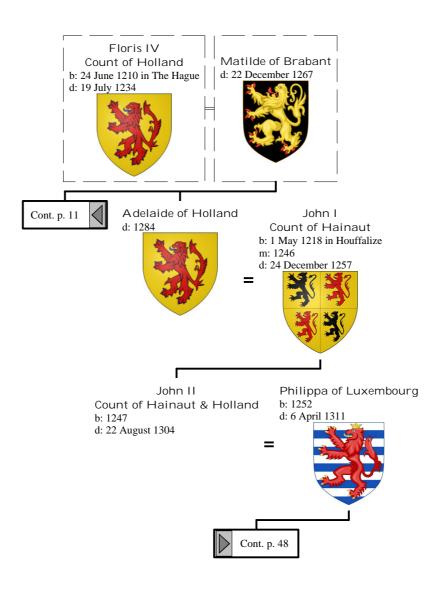

ed descendants of Henry I, King of France (8 of 172)



### Selected descendants of Henry I, King of France (9 of 172)





#### Selected descendants of Henry I, King of France (11 of 172)









### Selected descendants of Henry I, King of France (15 of 172)



### Selected descendants of Henry I, King of France (16 of 172)



### Selected descendants of Henry I, King of France (17 of 172)



### Selected descendants of Henry I, King of France (18 of 172)



### Selected descendants of Henry I, King of France (19 of 172)



### Selected descendants of Henry I, King of France (20 of 172)



### Selected descendants of Henry I, King of France (21 of 172)



# Selected descendants of Henry I, King of France (22 of 172)



#### Selected descendants of Henry I, King of France (23 of 172)









### Selected descendants of Henry I, King of France (27 of 172)



Selected descendants of Henry I, King of France (28 of 172)







### Selected descendants of Henry I, King of France (31 of 172)









### Selected descendants of Henry I, King of France (35 of 172)







## Selected descendants of Henry I, King of France (38 of 172)





## Selected descendants of Henry I, King of France (40 of 172)





## Selected descendants of Henry I, King of France (42 of 172)





#### Selected descendants of Henry I, King of France (44 of 172)





## Selected descendants of Henry I, King of France (46 of 172)



# Selected descendants of Henry I, King of France (47 of 172)





## Selected descendants of Henry I, King of France (49 of 172)











#### Selected descendants of Henry