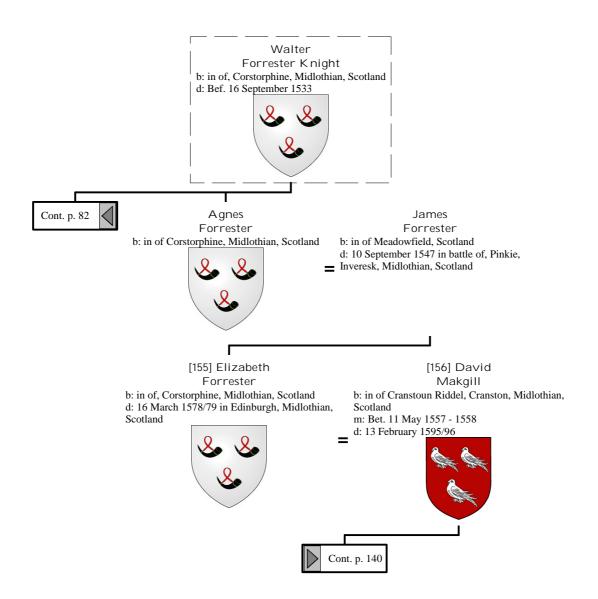

dants of Henry I, King of France (90 of 172)













#### Selected descendants of Henry I, King of France (96 of 172)



## Selected descendants of Henry I, King of France (97 of 172)





## Selected descendants of Henry I, King of France (99 of 172)



## Selected descendants of Henry I, King of France (100 of 172)



## Selected descendants of Henry I, King of France (101 of 172)



## Selected descendants of Henry I, King of France (102 of 172)







## Selected descendants of Henry I, King of France (105 of 172)



## Selected descendants of Henry I, King of France (106 of 172)



## Selected descendants of Henry I, King of France (107 of 172)



# Selected descendants of Henry I, King of France (108 of 172)







# Selected descendants of Henry I, King of France (111 of 172)



# Selected descendants of Henry I, King of France (112 of 172)





## Selected descendants of Henry I, King of France (114 of 172)



## Selected descendants of Henry I, King of France (115 of 172)





## Selected descendants of Henry I, King of France (117 of 172)



## Selected descendants of Henry I, King of France (118 of 172)



# Selected descendants of Henry I, King of France (119 of 172)









## Selected descendants of Henry I, King of France (123 of 172)



### Selected descendants of Henry I, King of France (124 of 172)







## Selected descendants of Henry I, King of France (127 of 172)







# Selected descendants of Henry I, King of France (130 of 172)



# Selected descendants of Henry I, King of France (131 of 172)



# Selected descendants of Henry I, King of Fra