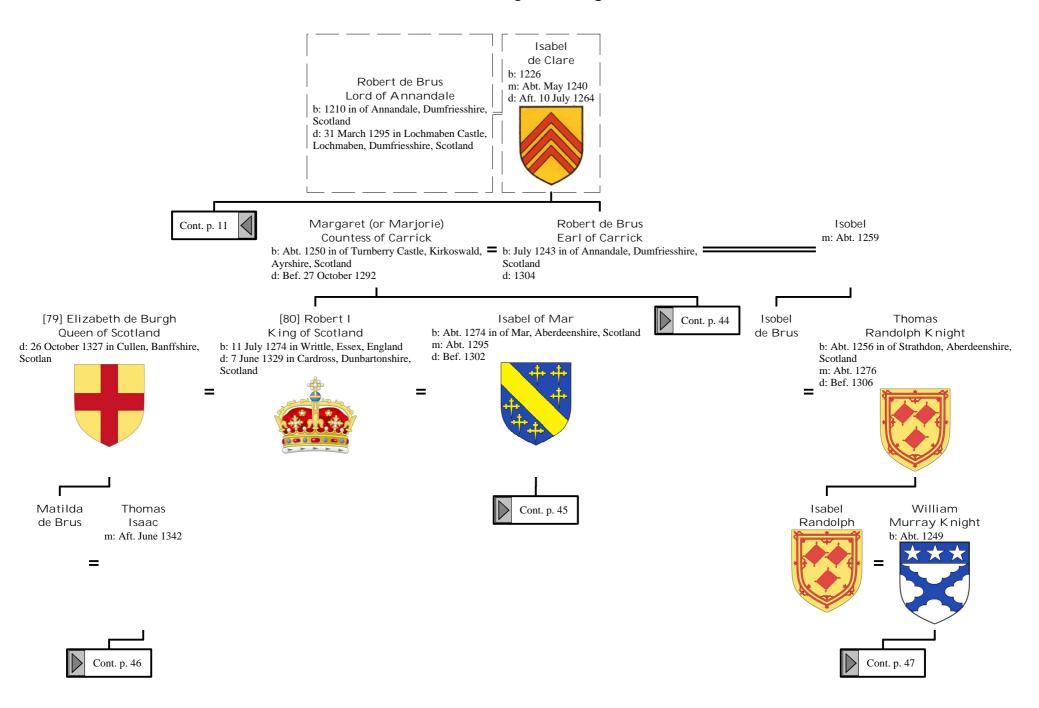

cted descendants of Henry I, King of France (8 of 172)



### Selected descendants of Henry I, King of France (9 of 172)





#### Selected descendants of Henry I, King of France (11 of 172)









### Selected descendants of Henry I, King of France (15 of 172)



### Selected descendants of Henry I, King of France (16 of 172)



### Selected descendants of Henry I, King of France (17 of 172)



### Selected descendants of Henry I, King of France (18 of 172)



### Selected descendants of Henry I, King of France (19 of 172)



### Selected descendants of Henry I, King of France (20 of 172)



### Selected descendants of Henry I, King of France (21 of 172)



# Selected descendants of Henry I, King of France (22 of 172)



#### Selected descendants of Henry I, King of France (23 of 172)









### Selected descendants of Henry I, King of France (27 of 172)



Selected descendants of Henry I, King of France (28 of 172)







### Selected descendants of Henry I, King of France (31 of 172)









### Selected descendants of Henry I, King of France (35 of 172)







## Selected descendants of Henry I, King of France (38 of 172)





## Selected descendants of Henry I, King of France (40 of 172)





## Selected descendants of Henry I, King of France (42 of 172)





#### Selected descendants of Henry I, King of France (44 of 172)





## Selected descendants of Henry I, King of France (46 of 172)



# Selected descendants of Henry I, King of France (47 of 172)





## Selected descendants of Henry I, King of France (49 of 172)











#### Selected descendants of Henr